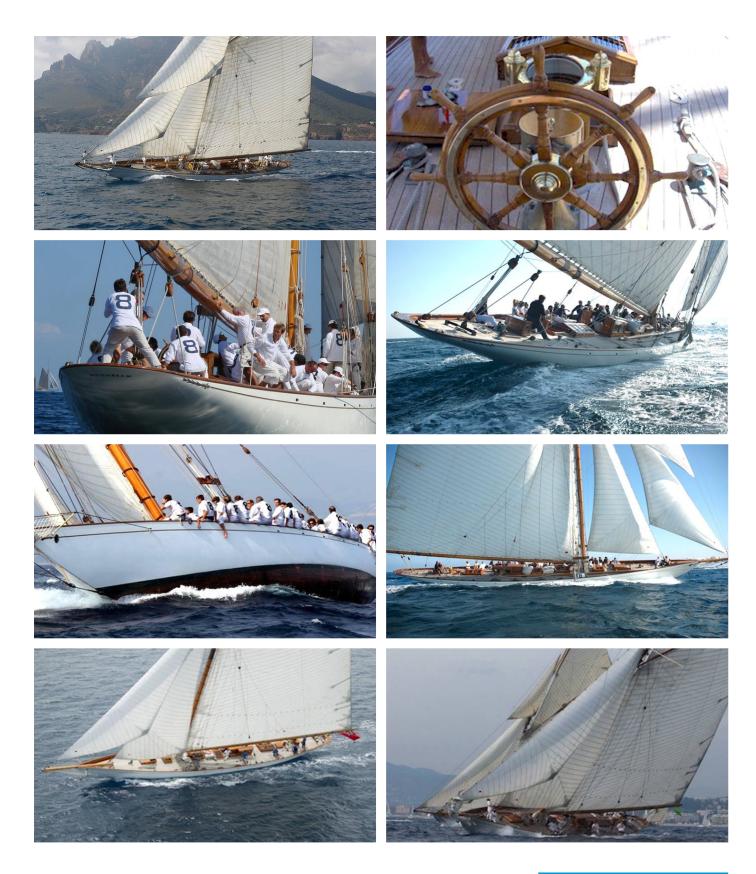

# **MOONBEAM IV**

Yacht Charter Details for 'Moonbeam IV', the 32m Superyacht built by William Fife & Sons

**SPECIFICATIONS** 

LENGTH 32m / 105'

BEAM DRAFT 5.1m / 16'9 3.9m / 12'10

REFIT YEAR 1914 2022

**CRUISING SPEED** 

## MOONBEAM IV YACHT CHARTER

Superyacht MOONBEAM IV was built in 1914 by William Fife & Sons. She is a 32m / 105' sail yacht with exterior design by William Fife and interior styling by William Fife . Moonbeam IV offers accommodation for up to 7 guests in 3 cabins with additional room for her crew of 6. She features a variety of amenities to ensure comfortable charter vacations, including Air Conditioning. She also carries an impressive collection of toys as listed below.

#### MOONBEAM IV AMENITIES & TOYS