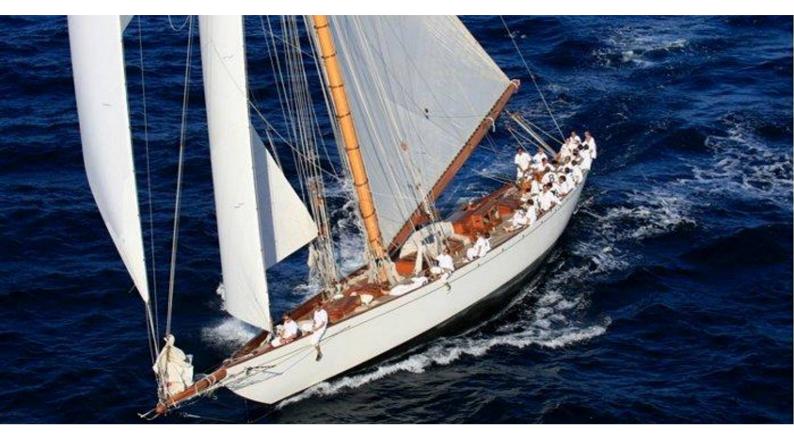

# **MOONBEAM IV**

Yacht Charter Details for 'Moonbeam IV', the 32m Superyacht built by William Fife & Sons

**SPECIFICATIONS** 

LENGTH 32m / 105'

BEAM DRAFT 5.1m / 16'9 3.9m / 12'10

REFIT YEAR 1914 2022

**CRUISING SPEED** 

## MOONBEAM IV YACHT CHARTER

Superyacht MOONBEAM IV was built in 1914 by William Fife & Sons. She is a 32m / 105' sail yacht with exterior design by William Fife and interior styling by William Fife . Moonbeam IV offers accommodation for up to 7 guests in 3 cabins with additional room for her crew of 6. She features a variety of amenities to ensure comfortable charter vacations, including Air Conditioning. She also carries an impressive collection of toys as listed below.