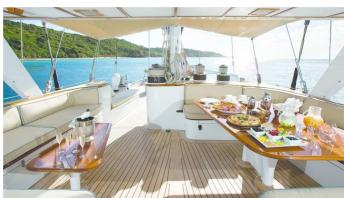

### **AXIA YACHT CHARTER**

Superyacht AXIA was built in 1990 by Palmer Johnson. She is a 37.49m / 123' Custom sail yacht with exterior design by Sparkman & Stephens and interior styling by John Munford. Axia offers accommodation for up to 6 guests in 3 cabins with additional room for her crew of 6. She features a variety of amenities to ensure comfortable charter vacations, including, Air Conditioning & WiFi connection on board. She also carries an impressive collection of toys as listed below.

## **AXIA AMENITIES & TOYS**

Wi-Fi

**Ipod Docking** 

Air Conditioning

BBQ

Satellite TV

For a full up-to-date list of leisure facilities or amenities onboard Sail Yacht Axia please contact your Yacht Charter Broker prior to booking your vacation. If there is a particular water toy that you would like, but it is not listed, then it may be possible to rent this equipment for you.