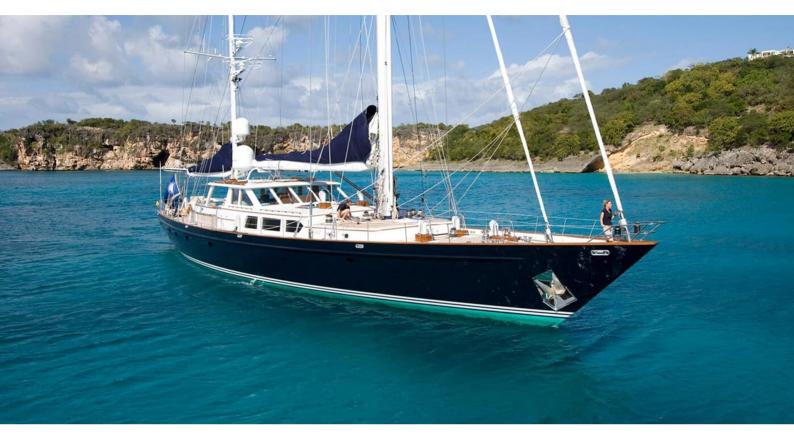

# AXIA

Yacht Charter Details for 'Axia', the 37.49m Superyacht built by Palmer Johnson

### **AXIA YACHT CHARTER**

Superyacht AXIA was built in 1990 by Palmer Johnson. She is a 37.49m / 123' Custom sail yacht with exterior design by Sparkman & Stephens and interior styling by John Munford. Axia offers accommodation for up to 6 guests in 3 cabins with additional room for her crew of 6. She features a variety of amenities to ensure comfortable charter vacations, including, Air Conditioning & WiFi connection on board. She also carries an impressive collection of toys as listed below.