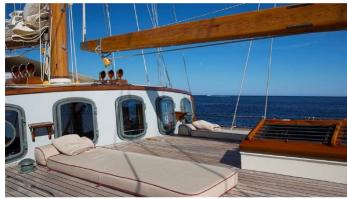

## SILVER SPRAY YACHT CHARTER

Superyacht SILVER SPRAY was built in 1916 by Scheepswerf Piet Smit. She is a 33.5 m / 109'11 Conversion sail yacht with exterior design by and interior styling by Gaastmeer Ship and Yacht Design . Silver Spray offers accommodation for up to 8 guests in 4 cabins with additional room for her crew of 4. She features a variety of amenities to ensure comfortable charter vacations, including, Air Conditioning & WiFi connection on board. She also carries an impressive collection of toys as listed below.

## **SILVER SPRAY AMENITIES & TOYS**

Wi-Fi

Air Conditioning

For a full up-to-date list of leisure facilities or amenities onboard Sail Yacht Silver Spray please contact your Yacht Charter Broker prior to booking your vacation. If there is a particular water toy that you would like, but it is not listed, then it may be possible to rent this equipment for you.