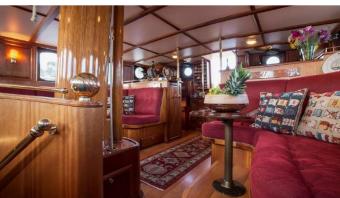

## SILVER SPRAY YACHT CHARTER

Superyacht SILVER SPRAY was built in 1916 by Scheepswerf Piet Smit. She is a 33.5 m / 109'11 Conversion sail yacht with exterior design by and interior styling by Gaastmeer Ship and Yacht Design . Silver Spray offers accommodation for up to 8 guests in 4 cabins with additional room for her crew of 4. She features a variety of amenities to ensure comfortable charter vacations, including, Air Conditioning & WiFi connection on board. She also carries an impressive collection of toys as listed below.