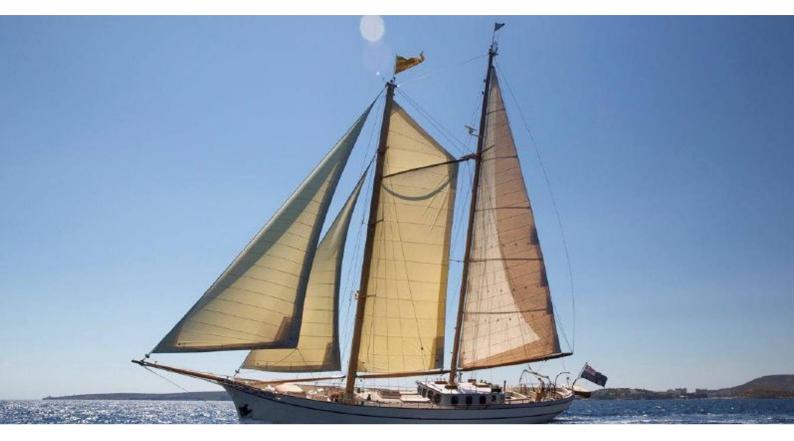

# SILVER SPRAY

Yacht Charter Details for 'Silver Spray', the 33.5m Superyacht built by Scheepswerf Piet Smit

## SILVER SPRAY YACHT CHARTER

Superyacht SILVER SPRAY was built in 1916 by Scheepswerf Piet Smit. She is a 33.5 m / 109'11 Conversion sail yacht with exterior design by and interior styling by Gaastmeer Ship and Yacht Design . Silver Spray offers accommodation for up to 8 guests in 4 cabins with additional room for her crew of 4. She features a variety of amenities to ensure comfortable charter vacations, including, Air Conditioning & WiFi connection on board. She also carries an impressive collection of toys as listed below.