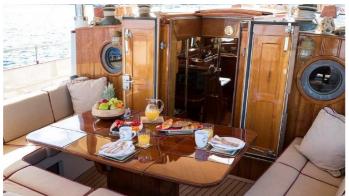

## SILVER SPRAY YACHT CHARTER

Superyacht SILVER SPRAY was built in 1916 by Scheepswerf Piet Smit. She is a 33.5 m / 109'11 Conversion sail yacht with exterior design by and interior styling by Gaastmeer Ship and Yacht Design . Silver Spray offers accommodation for up to 8 guests in 4 cabins with additional room for her crew of 4. She features a variety of amenities to ensure comfortable charter vacations, including, Air Conditioning & WiFi connection on board. She also carries an impressive collection of toys as listed below.

## **SILVER SPRAY AMENITIES & TOYS**

Wi-Fi

Air Conditioning

For a full up-to-date list of leisure facilities or amenities onboard Sail Yacht Silver Spray please contact your Yacht Charter Broker prior to booking your vacation. If there is a particular water toy that you would like, but it is not listed, then it may be possible to rent this equipment for you.