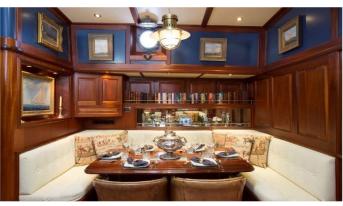

## SILVER SPRAY YACHT CHARTER

Superyacht SILVER SPRAY was built in 1916 by Scheepswerf Piet Smit. She is a 33.5 m / 109'11 Conversion sail yacht with exterior design by and interior styling by Gaastmeer Ship and Yacht Design . Silver Spray offers accommodation for up to 8 guests in 4 cabins with additional room for her crew of 4. She features a variety of amenities to ensure comfortable charter vacations, including, Air Conditioning & WiFi connection on board. She also carries an impressive collection of toys as listed below.