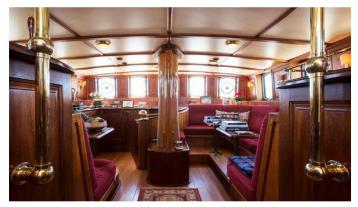

## SILVER SPRAY YACHT CHARTER

Superyacht SILVER SPRAY was built in 1916 by Scheepswerf Piet Smit. She is a 33.5 m / 109'11 Conversion sail yacht with exterior design by and interior styling by Gaastmeer Ship and Yacht Design . Silver Spray offers accommodation for up to 8 guests in 4 cabins with additional room for her crew of 4. She features a variety of amenities to ensure comfortable charter vacations, including, Air Conditioning & WiFi connection on board. She also carries an impressive collection of toys as listed below.