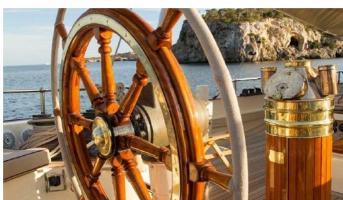

## SILVER SPRAY YACHT CHARTER

Superyacht SILVER SPRAY was built in 1916 by Scheepswerf Piet Smit. She is a 33.5 m / 109'11 Conversion sail yacht with exterior design by and interior styling by Gaastmeer Ship and Yacht Design . Silver Spray offers accommodation for up to 8 guests in 4 cabins with additional room for her crew of 4. She features a variety of amenities to ensure comfortable charter vacations, including, Air Conditioning & WiFi connection on board. She also carries an impressive collection of toys as listed below.