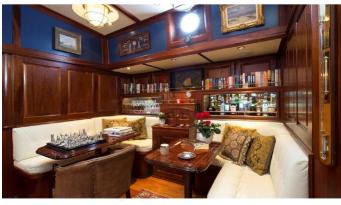

## SILVER SPRAY YACHT CHARTER

Superyacht SILVER SPRAY was built in 1916 by Scheepswerf Piet Smit. She is a 33.5 m / 109'11 Conversion sail yacht with exterior design by and interior styling by Gaastmeer Ship and Yacht Design . Silver Spray offers accommodation for up to 8 guests in 4 cabins with additional room for her crew of 4. She features a variety of amenities to ensure comfortable charter vacations, including, Air Conditioning & WiFi connection on board. She also carries an impressive collection of toys as listed below.