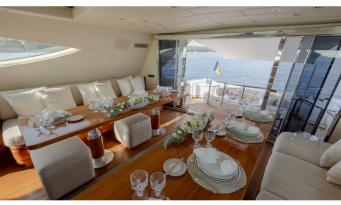

#### WET PANTHER YACHT CHARTER

Superyacht WET PANTHER was built in 2006 by Overmarine. She is a 31.4m / 103' Mangusta 105 motor yacht with exterior design by Stefano Righini. Wet Panther offers accommodation for up to 10 guests in 4 cabins with additional room for her crew of 5. She features a variety of amenities to ensure comfortable charter vacations, including Air Conditioning. She also carries an impressive collection of toys as listed below.