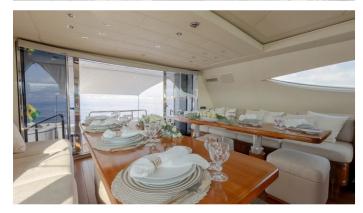

#### WET PANTHER YACHT CHARTER

Superyacht WET PANTHER was built in 2006 by Overmarine. She is a 31.4m / 103' Mangusta 105 motor yacht with exterior design by Stefano Righini. Wet Panther offers accommodation for up to 10 guests in 4 cabins with additional room for her crew of 5. She features a variety of amenities to ensure comfortable charter vacations, including Air Conditioning. She also carries an impressive collection of toys as listed below.