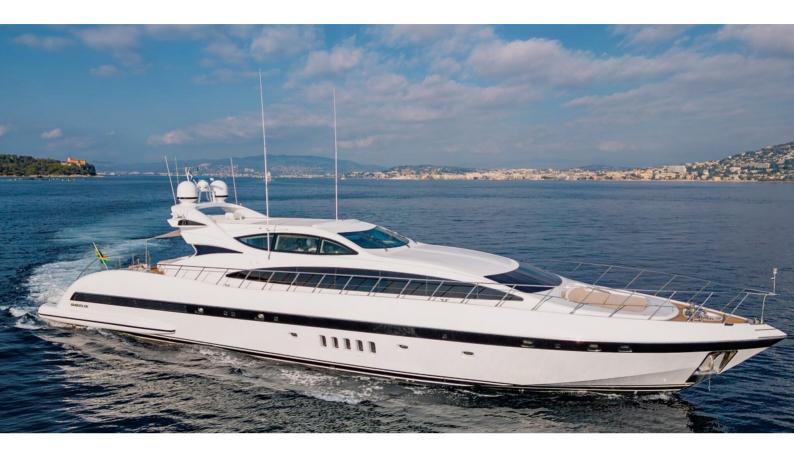

# WET PANTHER

Yacht Charter Details for 'Wet Panther', the 31.4m Superyacht built by Overmarine

#### WET PANTHER YACHT CHARTER

Superyacht WET PANTHER was built in 2006 by Overmarine. She is a 31.4m / 103' Mangusta 105 motor yacht with exterior design by Stefano Righini. Wet Panther offers accommodation for up to 10 guests in 4 cabins with additional room for her crew of 5. She features a variety of amenities to ensure comfortable charter vacations, including Air Conditioning. She also carries an impressive collection of toys as listed below.