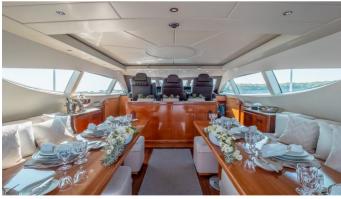

#### WET PANTHER YACHT CHARTER

Superyacht WET PANTHER was built in 2006 by Overmarine. She is a 31.4m / 103' Mangusta 105 motor yacht with exterior design by Stefano Righini. Wet Panther offers accommodation for up to 10 guests in 4 cabins with additional room for her crew of 5. She features a variety of amenities to ensure comfortable charter vacations, including Air Conditioning. She also carries an impressive collection of toys as listed below.