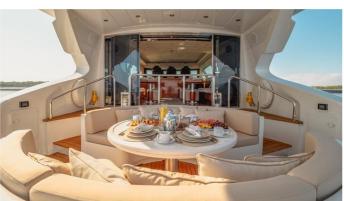

#### WET PANTHER YACHT CHARTER

Superyacht WET PANTHER was built in 2006 by Overmarine. She is a 31.4m / 103' Mangusta 105 motor yacht with exterior design by Stefano Righini. Wet Panther offers accommodation for up to 10 guests in 4 cabins with additional room for her crew of 5. She features a variety of amenities to ensure comfortable charter vacations, including Air Conditioning. She also carries an impressive collection of toys as listed below.