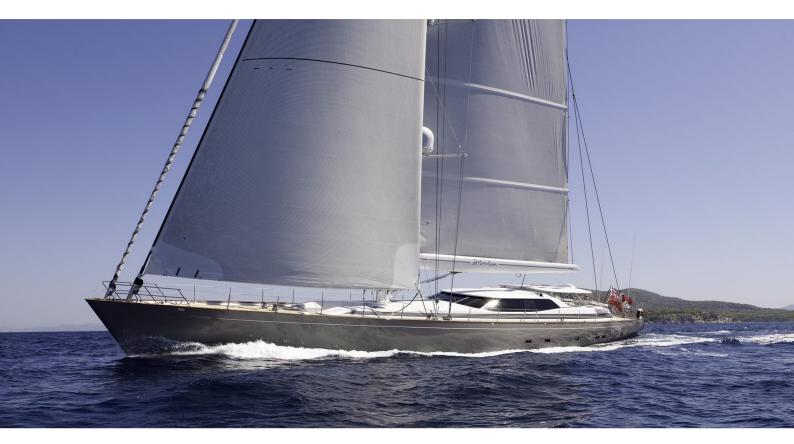

# **DESTINATION**

Yacht Charter Details for 'Destination', the 40.84m Superyacht built by Alloy Yachts

**SPECIFICATIONS** 

LENGTH

40.84m / 134'

BEAM DRAFT 8.7m / 28'7 4.45m / 14'7

YEAR REFIT 2002 2020

CRUISING SPEED

### **DESTINATION YACHT CHARTER**

Superyacht DESTINATION was built in 2002 by Alloy Yachts. She is a 40.84m / 134' sail yacht with exterior design by Dubois and interior styling by RWD. Destination offers accommodation for up to 8 guests in 4 cabins with additional room for her crew of 6. She features a variety of amenities to ensure comfortable charter vacations, including Air Conditioning. She also carries an impressive collection of toys as listed below.