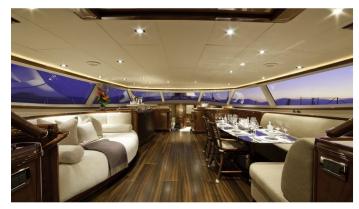

### **DESTINATION YACHT CHARTER**

Superyacht DESTINATION was built in 2002 by Alloy Yachts. She is a 40.84m / 134' sail yacht with exterior design by Dubois and interior styling by RWD. Destination offers accommodation for up to 8 guests in 4 cabins with additional room for her crew of 6. She features a variety of amenities to ensure comfortable charter vacations, including Air Conditioning. She also carries an impressive collection of toys as listed below.

### **DESTINATION AMENITIES & TOYS**

Swimming Platform

Air Conditioning

For a full up-to-date list of leisure facilities or amenities onboard Sail Yacht Destination please contact your Yacht Charter Broker prior to booking your vacation. If there is a particular water toy that you would like, but it is not listed, then it may be possible to rent this equipment for you.