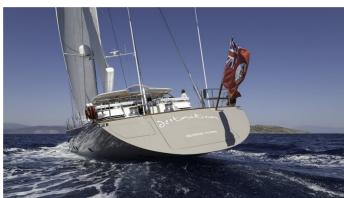

# **DESTINATION**

Yacht Charter Details for 'Destination', the 40.84m Superyacht built by Alloy Yachts

**SPECIFICATIONS** 

LENGTH

40.84m / 134'

BEAM DRAFT 8.7m / 28'7 4.45m / 14'7

YEAR REFIT 2002 2020

CRUISING SPEED

### **DESTINATION YACHT CHARTER**

Superyacht DESTINATION was built in 2002 by Alloy Yachts. She is a 40.84m / 134' sail yacht with exterior design by Dubois and interior styling by RWD. Destination offers accommodation for up to 8 guests in 4 cabins with additional room for her crew of 6. She features a variety of amenities to ensure comfortable charter vacations, including Air Conditioning. She also carries an impressive collection of toys as listed below.