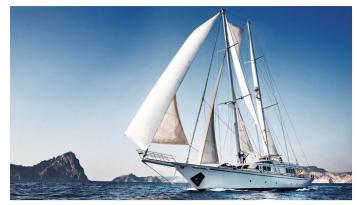

### AIGLON YACHT CHARTER

Superyacht AIGLON was built in 1970 by Abeking & Rasmussen. She is a 45m / 147'8 Custom sail yacht with exterior design by André Mauric . Aiglon offers accommodation for up to 7 guests in cabins with additional room for her crew of 6. She features a variety of amenities to ensure comfortable charter vacations. She also carries an impressive collection of toys as listed below.