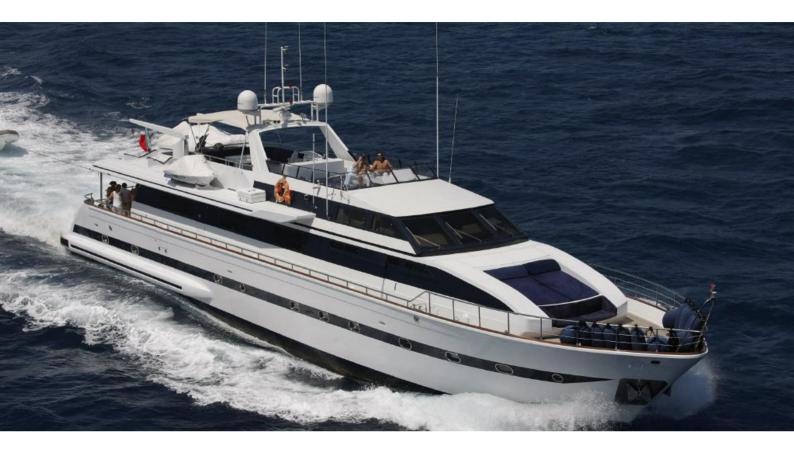

# **QUEEN SOUTH**

Yacht Charter Details for 'Queen South', the 31m Superyacht built by Versilcraft

**SPECIFICATIONS** 

LENGTH

31m / 101'8

BEAM DRAFT 6.1m / 20' 1.8m / 5'11

YEAR REFIT 1988 2009

**CRUISING SPEED** 

# QUEEN SOUTH YACHT CHARTER

Superyacht QUEEN SOUTH was built in 1988 by Versilcraft. She is a 31m / 101'8 motor yacht with exterior design by . Queen South offers accommodation for up to 10 guests in 4 cabins with additional room for her crew of 5. She features a variety of amenities to ensure comfortable charter vacations, including, Air Conditioning & WiFi connection on board. She also carries an impressive collection of toys as listed below.