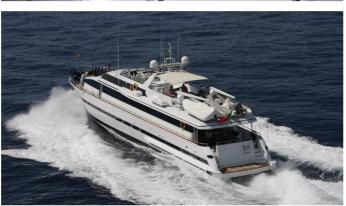

# **QUEEN SOUTH**

Yacht Charter Details for 'Queen South', the 31m Superyacht built by Versilcraft

**SPECIFICATIONS** 

LENGTH

31m / 101'8

BEAM DRAFT 6.1m / 20' 1.8m / 5'11

YEAR REFIT 1988 2009

**CRUISING SPEED** 

# QUEEN SOUTH YACHT CHARTER

Superyacht QUEEN SOUTH was built in 1988 by Versilcraft. She is a 31m / 101'8 motor yacht with exterior design by . Queen South offers accommodation for up to 10 guests in 4 cabins with additional room for her crew of 5. She features a variety of amenities to ensure comfortable charter vacations, including, Air Conditioning & WiFi connection on board. She also carries an impressive collection of toys as listed below.