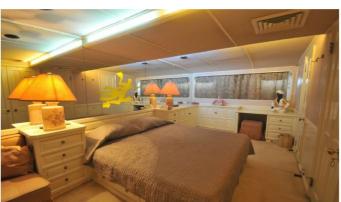

## **ESPERANZA YACHT CHARTER**

Superyacht ESPERANZA was built in 1984 by Lloyds Ships. She is a 36m / 118'1 motor yacht with exterior design by and interior styling by Roy Sklarin. Esperanza offers accommodation for up to 8 guests in 4 cabins with additional room for her crew of 5. She features a variety of amenities to ensure comfortable charter vacations, including Air Conditioning. She also carries an impressive collection of toys as listed below.