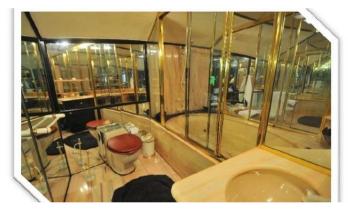

## **ESPERANZA YACHT CHARTER**

Superyacht ESPERANZA was built in 1984 by Lloyds Ships. She is a 36m / 118'1 motor yacht with exterior design by and interior styling by Roy Sklarin. Esperanza offers accommodation for up to 8 guests in 4 cabins with additional room for her crew of 5. She features a variety of amenities to ensure comfortable charter vacations, including Air Conditioning. She also carries an impressive collection of toys as listed below.