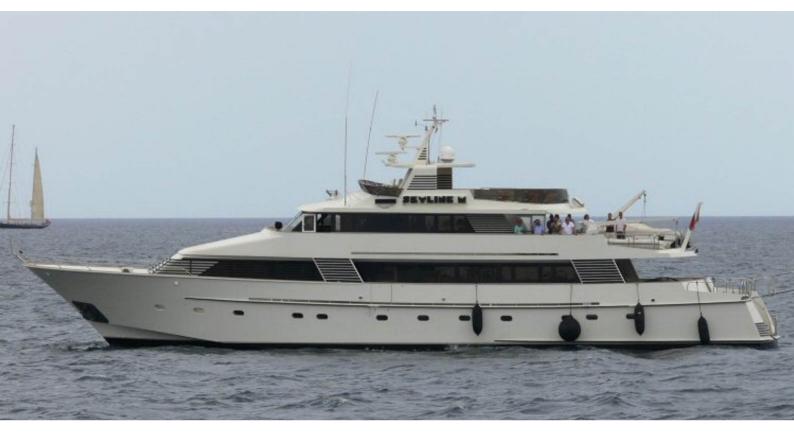

# **ESPERANZA**

Yacht Charter Details for 'Esperanza', the 36m Superyacht built by Lloyds Ships

**SPECIFICATIONS** 

LENGTH

36m / 118'1

BEAM DRAFT 7.6m / 24'11 2.2m / 7'3

YEAR REFIT 1984 2013

**CRUISING SPEED** 

## **ESPERANZA YACHT CHARTER**

Superyacht ESPERANZA was built in 1984 by Lloyds Ships. She is a 36m / 118'1 motor yacht with exterior design by and interior styling by Roy Sklarin. Esperanza offers accommodation for up to 8 guests in 4 cabins with additional room for her crew of 5. She features a variety of amenities to ensure comfortable charter vacations, including Air Conditioning. She also carries an impressive collection of toys as listed below.