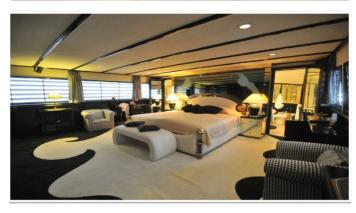

## **ESPERANZA YACHT CHARTER**

Superyacht ESPERANZA was built in 1984 by Lloyds Ships. She is a 36m / 118'1 motor yacht with exterior design by and interior styling by Roy Sklarin. Esperanza offers accommodation for up to 8 guests in 4 cabins with additional room for her crew of 5. She features a variety of amenities to ensure comfortable charter vacations, including Air Conditioning. She also carries an impressive collection of toys as listed below.