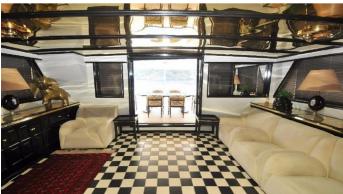

## **ESPERANZA YACHT CHARTER**

Superyacht ESPERANZA was built in 1984 by Lloyds Ships. She is a 36m / 118'1 motor yacht with exterior design by and interior styling by Roy Sklarin. Esperanza offers accommodation for up to 8 guests in 4 cabins with additional room for her crew of 5. She features a variety of amenities to ensure comfortable charter vacations, including Air Conditioning. She also carries an impressive collection of toys as listed below.