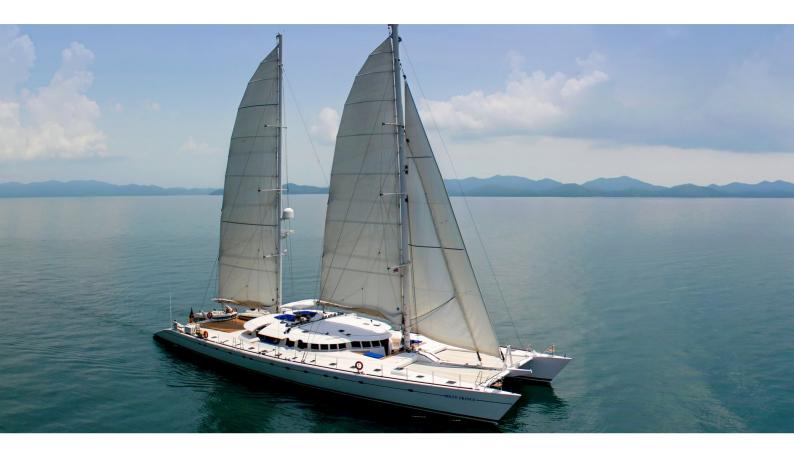

# **DOUCE FRANCE**

Yacht Charter Details for 'Douce France', the 42.19m Superyacht built by Alumarine

## **DOUCE FRANCE YACHT CHARTER**

Superyacht DOUCE FRANCE was built in 1998 by Alumarine. She is a 42.19m / 138'5 Custom sail yacht with exterior design by Van Peteghem Lauriot Prévost (VPLP). Douce France offers accommodation for up to 12 guests in 6 cabins with additional room for her crew of 7. She features a variety of amenities to ensure comfortable charter vacations, including, Air Conditioning & WiFi connection on board. She also carries an impressive collection of toys as listed below.