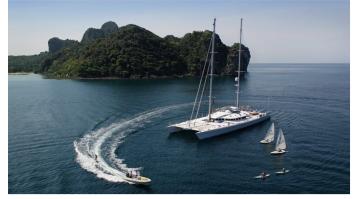

# **DOUCE FRANCE**

Yacht Charter Details for 'Douce France', the 42.19m Superyacht built by Alumarine

## **DOUCE FRANCE YACHT CHARTER**

Superyacht DOUCE FRANCE was built in 1998 by Alumarine. She is a 42.19m / 138'5 Custom sail yacht with exterior design by Van Peteghem Lauriot Prévost (VPLP). Douce France offers accommodation for up to 12 guests in 6 cabins with additional room for her crew of 7. She features a variety of amenities to ensure comfortable charter vacations, including, Air Conditioning & WiFi connection on board. She also carries an impressive collection of toys as listed below.