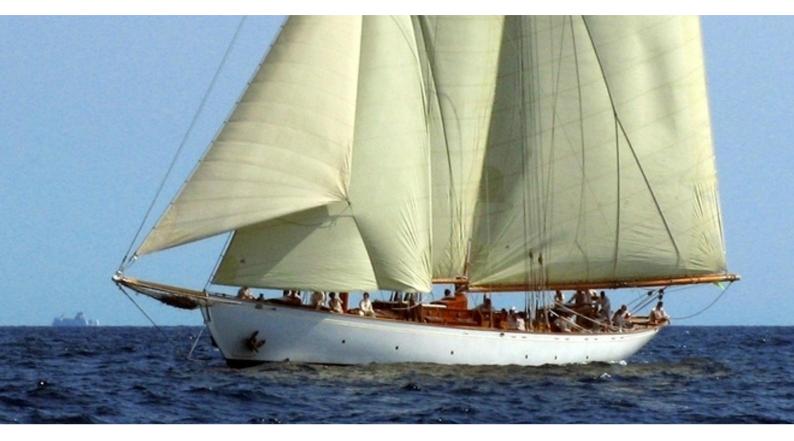

# **DORIANA**

Yacht Charter Details for 'Doriana', the 39m Superyacht built by Frederikssund

**SPECIFICATIONS** 

LENGTH

39m / 127'11

BEAM DRAFT

7m / 23' 3.75m / 12'4

YEAR REFIT 1930 2005

## DORIANA YACHT CHARTER

Superyacht DORIANA was built in 1930 by Frederikssund. She is a 39m / 127'11 sail yacht with exterior design by E. Wedell and interior styling by Donald Starkey . Doriana offers accommodation for up to 10 guests in cabins with additional room for her crew of 7. She features a variety of amenities to ensure comfortable charter vacations. She also carries an impressive collection of toys as listed below.