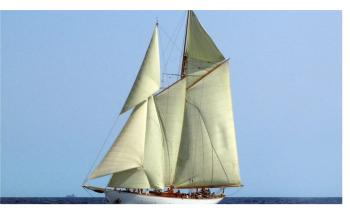

# **DORIANA**

Yacht Charter Details for 'Doriana', the 39m Superyacht built by Frederikssund

**SPECIFICATIONS** 

LENGTH

39m / 127'11

BEAM DRAFT

7m / 23' 3.75m / 12'4

YEAR REFIT 1930 2005

## DORIANA YACHT CHARTER

Superyacht DORIANA was built in 1930 by Frederikssund. She is a 39m / 127'11 sail yacht with exterior design by E. Wedell and interior styling by Donald Starkey . Doriana offers accommodation for up to 10 guests in cabins with additional room for her crew of 7. She features a variety of amenities to ensure comfortable charter vacations. She also carries an impressive collection of toys as listed below.