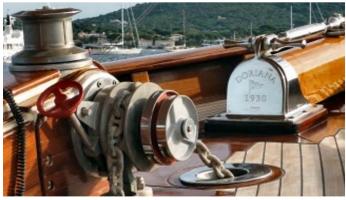

# **DORIANA**

Yacht Charter Details for 'Doriana', the 39m Superyacht built by Frederikssund

**SPECIFICATIONS** 

LENGTH

39m / 127'11

BEAM DRAFT

7m / 23' 3.75m / 12'4

YEAR REFIT 1930 2005

## DORIANA YACHT CHARTER

Superyacht DORIANA was built in 1930 by Frederikssund. She is a 39m / 127'11 sail yacht with exterior design by E. Wedell and interior styling by Donald Starkey . Doriana offers accommodation for up to 10 guests in cabins with additional room for her crew of 7. She features a variety of amenities to ensure comfortable charter vacations. She also carries an impressive collection of toys as listed below.