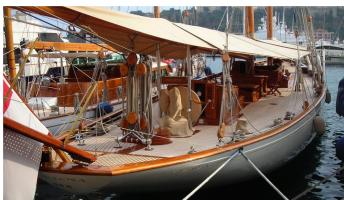

# **DORIANA**

Yacht Charter Details for 'Doriana', the 39m Superyacht built by Frederikssund

**SPECIFICATIONS** 

LENGTH

39m / 127'11

BEAM DRAFT

7m / 23' 3.75m / 12'4

YEAR REFIT 1930 2005

## DORIANA YACHT CHARTER

Superyacht DORIANA was built in 1930 by Frederikssund. She is a 39m / 127'11 sail yacht with exterior design by E. Wedell and interior styling by Donald Starkey . Doriana offers accommodation for up to 10 guests in cabins with additional room for her crew of 7. She features a variety of amenities to ensure comfortable charter vacations. She also carries an impressive collection of toys as listed below.