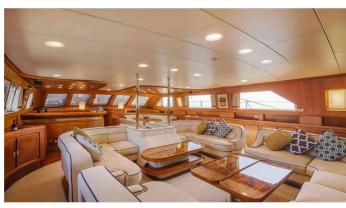

#### **INFINIUM YACHT CHARTER**

Superyacht INFINIUM was built in 1983 by Perini Navi. She is a 40m / 131'3 Custom sail yacht with exterior design by Perini Navi and interior styling by Perini Navi . Infinium offers accommodation for up to 14 guests in 5 cabins with additional room for her crew of 6. She features a variety of amenities to ensure comfortable charter vacations, including, Air Conditioning & WiFi connection on board. She also carries an impressive collection of toys as listed below.

#### **INFINIUM AMENITIES & TOYS**

Wi-Fi

Air Conditioning

For a full up-to-date list of leisure facilities or amenities onboard Sail Yacht Infinium please contact your Yacht Charter Broker prior to booking your vacation. If there is a particular water toy that you would like, but it is not listed, then it may be possible to rent this equipment for you.