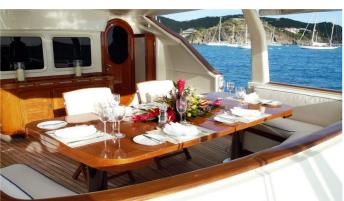

#### **INFINIUM YACHT CHARTER**

Superyacht INFINIUM was built in 1983 by Perini Navi. She is a 40m / 131'3 Custom sail yacht with exterior design by Perini Navi and interior styling by Perini Navi . Infinium offers accommodation for up to 14 guests in 5 cabins with additional room for her crew of 6. She features a variety of amenities to ensure comfortable charter vacations, including, Air Conditioning & WiFi connection on board. She also carries an impressive collection of toys as listed below.

#### **INFINIUM AMENITIES & TOYS**

Wi-Fi

Air Conditioning

For a full up-to-date list of leisure facilities or amenities onboard Sail Yacht Infinium please contact your Yacht Charter Broker prior to booking your vacation. If there is a particular water toy that you would like, but it is not listed, then it may be possible to rent this equipment for you.