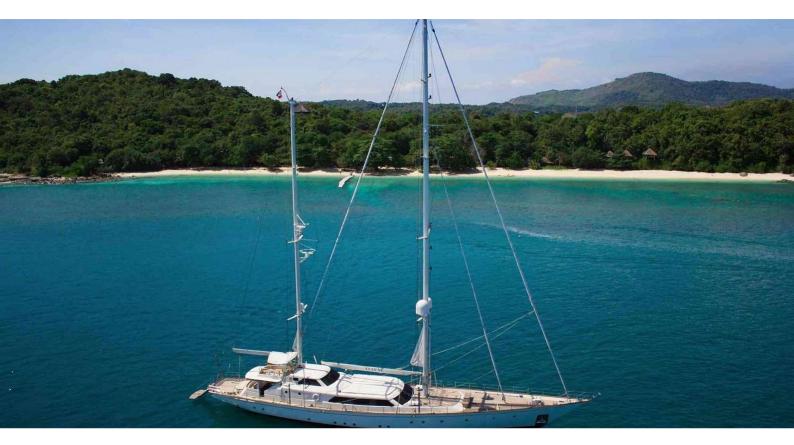

# **INFINIUM**

Yacht Charter Details for 'Infinium', the 40m Superyacht built by Perini Navi

**SPECIFICATIONS** 

LENGTH

40m / 131'3

BEAM DRAFT 7.6m / 24'11 6m / 19'8

YEAR REFIT 1983 2017

CRUISING SPEED

#### **INFINIUM YACHT CHARTER**

Superyacht INFINIUM was built in 1983 by Perini Navi. She is a 40m / 131'3 Custom sail yacht with exterior design by Perini Navi and interior styling by Perini Navi . Infinium offers accommodation for up to 14 guests in 5 cabins with additional room for her crew of 6. She features a variety of amenities to ensure comfortable charter vacations, including, Air Conditioning & WiFi connection on board. She also carries an impressive collection of toys as listed below.