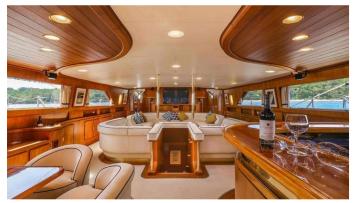

#### **INFINIUM YACHT CHARTER**

Superyacht INFINIUM was built in 1983 by Perini Navi. She is a 40m / 131'3 Custom sail yacht with exterior design by Perini Navi and interior styling by Perini Navi . Infinium offers accommodation for up to 14 guests in 5 cabins with additional room for her crew of 6. She features a variety of amenities to ensure comfortable charter vacations, including, Air Conditioning & WiFi connection on board. She also carries an impressive collection of toys as listed below.

#### **INFINIUM AMENITIES & TOYS**

Wi-Fi

Air Conditioning

For a full up-to-date list of leisure facilities or amenities onboard Sail Yacht Infinium please contact your Yacht Charter Broker prior to booking your vacation. If there is a particular water toy that you would like, but it is not listed, then it may be possible to rent this equipment for you.