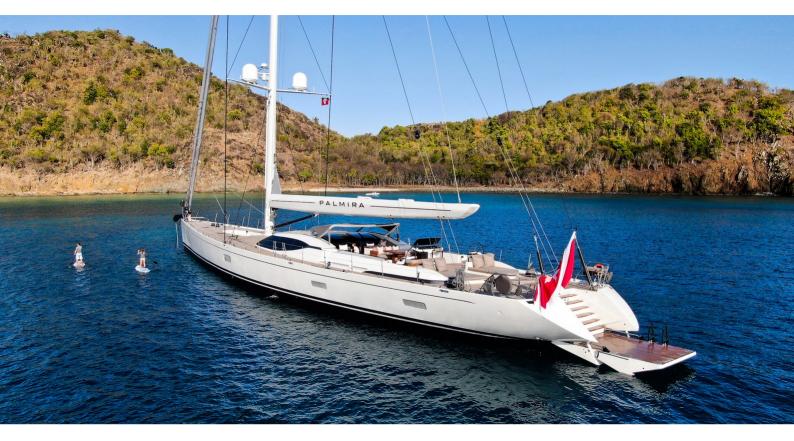

# **PALMIRA**

Yacht Charter Details for 'Palmira', the 45m Superyacht built by Fitzroy

**SPECIFICATIONS** 

**LENGTH** 45m / 147'8

BEAM DRAFT 9.34m / 30'8 4.75m / 15'7

YEAR REFIT 2009

CRUISING SPEED 13 Knots **ACCOMMODATION** 

### PALMIRA YACHT CHARTER

Superyacht PALMIRA was built in 2009 by Fitzroy. She is a 45m / 147'8 Custom sail yacht with exterior design by Dubois and interior styling by Adam Lay Studio . Palmira offers accommodation for up to 8 guests in 4 cabins with additional room for her crew of 7. She features a variety of amenities to ensure comfortable charter vacations, including, Air Conditioning & Deck Jacuzzi. She also carries an impressive collection of toys as listed below.