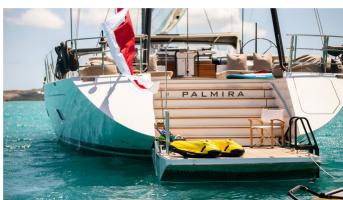

# **PALMIRA**

Yacht Charter Details for 'Palmira', the 45m Superyacht built by Fitzroy

**SPECIFICATIONS** 

**LENGTH** 45m / 147'8

BEAM DRAFT 9.34m / 30'8 4.75m / 15'7

YEAR REFIT 2009

CRUISING SPEED 13 Knots **ACCOMMODATION** 

### PALMIRA YACHT CHARTER

Superyacht PALMIRA was built in 2009 by Fitzroy. She is a 45m / 147'8 Custom sail yacht with exterior design by Dubois and interior styling by Adam Lay Studio . Palmira offers accommodation for up to 8 guests in 4 cabins with additional room for her crew of 7. She features a variety of amenities to ensure comfortable charter vacations, including, Air Conditioning & Deck Jacuzzi. She also carries an impressive collection of toys as listed below.