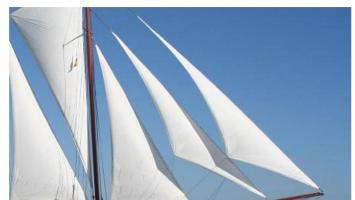

# **ADORNATE**

Yacht Charter Details for 'Adornate', the 44m Superyacht built by Scheepswerf De Industrie

**SPECIFICATIONS** 

LENGTH 44m / 144'4

BEAM DRAFT 6.65m / 21'10 3.2m / 10'6

YEAR REFIT 1961

CRUISING SPEED 6 Knots

### ADORNATE YACHT CHARTER

Superyacht ADORNATE was built in 1961 by Scheepswerf De Industrie. She is a 44m / 144'4 sail yacht with exterior design by . Adornate offers accommodation for up to 22 guests in cabins with additional room for her crew of 5. She features a variety of amenities to ensure comfortable charter vacations. She also carries an impressive collection of toys as listed below.