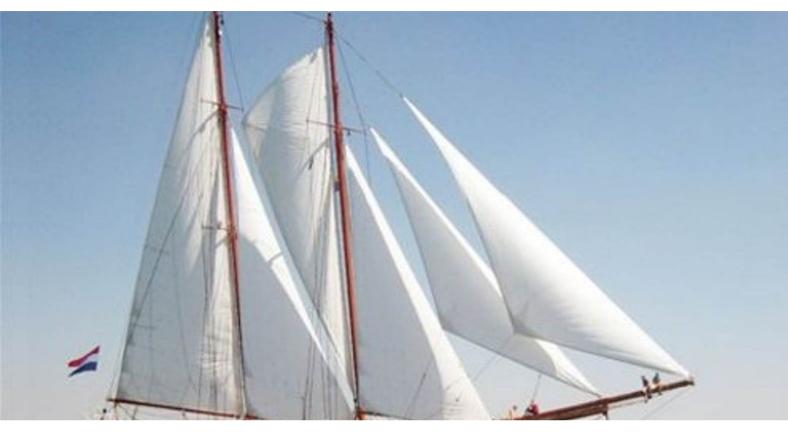

# **ADORNATE**

Yacht Charter Details for 'Adornate', the 44m Superyacht built by Scheepswerf De Industrie

**SPECIFICATIONS** 

LENGTH 44m / 144'4

BEAM DRAFT 6.65m / 21'10 3.2m / 10'6

YEAR REFIT 1961

CRUISING SPEED 6 Knots

### ADORNATE YACHT CHARTER

Superyacht ADORNATE was built in 1961 by Scheepswerf De Industrie. She is a 44m / 144'4 sail yacht with exterior design by . Adornate offers accommodation for up to 22 guests in cabins with additional room for her crew of 5. She features a variety of amenities to ensure comfortable charter vacations. She also carries an impressive collection of toys as listed below.