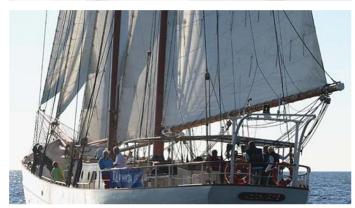

# **ADORNATE**

Yacht Charter Details for 'Adornate', the 44m Superyacht built by Scheepswerf De Industrie

**SPECIFICATIONS** 

LENGTH 44m / 144'4

BEAM DRAFT 6.65m / 21'10 3.2m / 10'6

YEAR REFIT 1961

CRUISING SPEED 6 Knots

### ADORNATE YACHT CHARTER

Superyacht ADORNATE was built in 1961 by Scheepswerf De Industrie. She is a 44m / 144'4 sail yacht with exterior design by . Adornate offers accommodation for up to 22 guests in cabins with additional room for her crew of 5. She features a variety of amenities to ensure comfortable charter vacations. She also carries an impressive collection of toys as listed below.