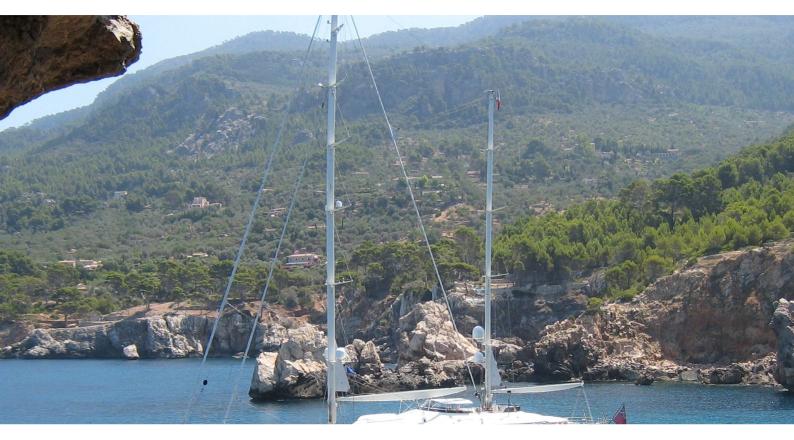

# **JASALIII**

Yacht Charter Details for 'Jasali II', the 52.91m Superyacht built by Perini Navi

**SPECIFICATIONS** 

LENGTH

52.91m / 173'7

BEAM DRAFT 11.41m / 37'5 8.3m / 27'3

YEAR REFIT 1998 2023

CRUISING SPEED

### JASALI II YACHT CHARTER

Superyacht JASALI II was built in 1998 by Perini Navi. She is a 52.91m / 173'7 sail yacht with exterior design by Perini Navi and interior styling by Perini Navi . Jasali II offers accommodation for up to 10 guests in 5 cabins with additional room for her crew of 10. She features a variety of amenities to ensure comfortable charter vacations. She also carries an impressive collection of toys as listed below.