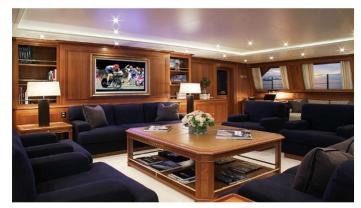

### JASALI II YACHT CHARTER

Superyacht JASALI II was built in 1998 by Perini Navi. She is a 52.91m / 173'7 sail yacht with exterior design by Perini Navi and interior styling by Perini Navi . Jasali II offers accommodation for up to 10 guests in 5 cabins with additional room for her crew of 10. She features a variety of amenities to ensure comfortable charter vacations. She also carries an impressive collection of toys as listed below.

#### **JASALI II AMENITIES & TOYS**

For a full up-to-date list of leisure facilities or amenities onboard Sail Yacht Jasali II please contact your Yacht Charter Broker prior to booking your vacation. If there is a particular water toy that you would like, but it is not listed, then it may be possible to rent this equipment for you.