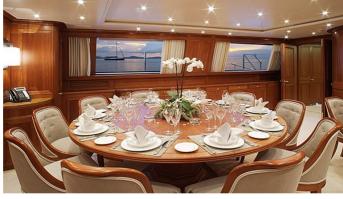

### JASALI II YACHT CHARTER

Superyacht JASALI II was built in 1998 by Perini Navi. She is a 52.91m / 173'7 sail yacht with exterior design by Perini Navi and interior styling by Perini Navi . Jasali II offers accommodation for up to 10 guests in 5 cabins with additional room for her crew of 10. She features a variety of amenities to ensure comfortable charter vacations. She also carries an impressive collection of toys as listed below.

#### **JASALI II AMENITIES & TOYS**

For a full up-to-date list of leisure facilities or amenities onboard Sail Yacht Jasali II please contact your Yacht Charter Broker prior to booking your vacation. If there is a particular water toy that you would like, but it is not listed, then it may be possible to rent this equipment for you.