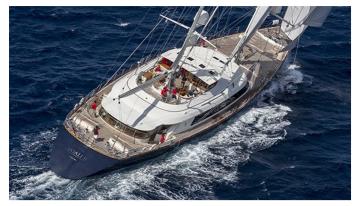

# **JASALIII**

Yacht Charter Details for 'Jasali II', the 52.91m Superyacht built by Perini Navi

**SPECIFICATIONS** 

LENGTH

52.91m / 173'7

BEAM DRAFT 11.41m / 37'5 8.3m / 27'3

YEAR REFIT 1998 2023

CRUISING SPEED

### JASALI II YACHT CHARTER

Superyacht JASALI II was built in 1998 by Perini Navi. She is a 52.91m / 173'7 sail yacht with exterior design by Perini Navi and interior styling by Perini Navi . Jasali II offers accommodation for up to 10 guests in 5 cabins with additional room for her crew of 10. She features a variety of amenities to ensure comfortable charter vacations. She also carries an impressive collection of toys as listed below.