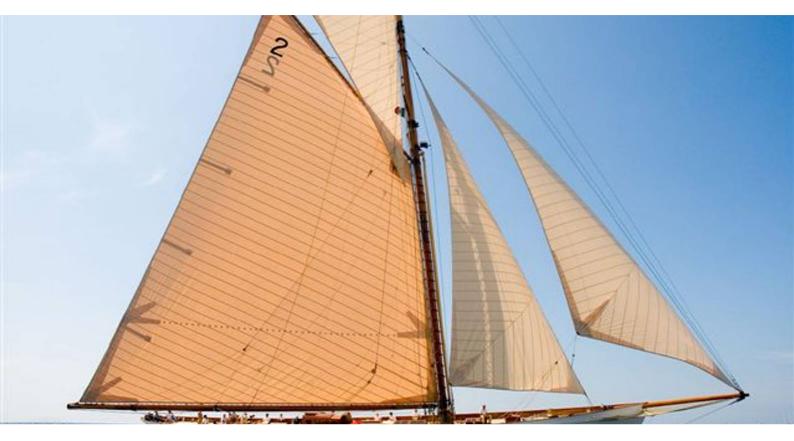

# **LULWORTH**

Yacht Charter Details for 'Lulworth', the 46.3m Superyacht built by White Brothers

**SPECIFICATIONS** 

LENGTH

46.3m / 151'11

BEAM

DRAFT

7.6m / 24'11 5.2m / 17'1

### LULWORTH YACHT CHARTER

Superyacht LULWORTH was built in 1920 by White Brothers. She is a 46.3m / 151'11 sail yacht with exterior design by White Brothers and interior styling by Studio Faggioni Yacht Design . Lulworth offers accommodation for up to 8 guests in 4 cabins with additional room for her crew of 12. She features a variety of amenities to ensure comfortable charter vacations. She also carries an impressive collection of toys as listed below.