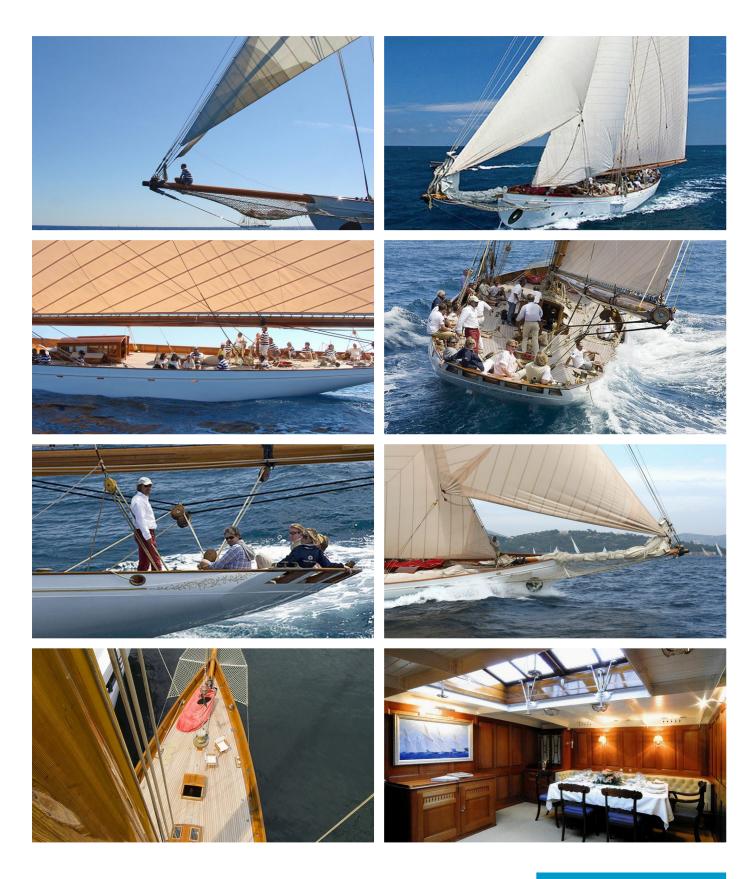

### LULWORTH YACHT CHARTER

Superyacht LULWORTH was built in 1920 by White Brothers. She is a 46.3m / 151'11 sail yacht with exterior design by White Brothers and interior styling by Studio Faggioni Yacht Design . Lulworth offers accommodation for up to 8 guests in 4 cabins with additional room for her crew of 12. She features a variety of amenities to ensure comfortable charter vacations. She also carries an impressive collection of toys as listed below.

#### **LULWORTH AMENITIES & TOYS**

For a full up-to-date list of leisure facilities or amenities onboard Sail Yacht Lulworth please contact your Yacht Charter Broker prior to booking your vacation. If there is a particular water toy that you would like, but it is not listed, then it may be possible to rent this equipment for you.