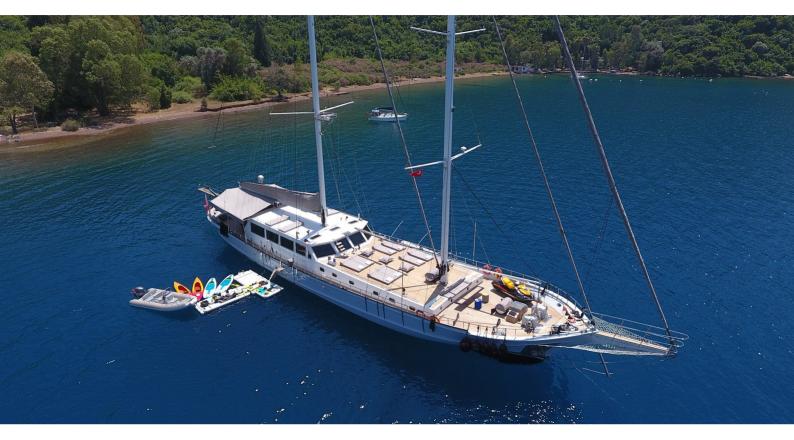

# WHITE SOUL

Yacht Charter Details for 'White Soul', the 38m Superyacht built by Bod-Yat

# WHITE SOUL YACHT CHARTER

Superyacht WHITE SOUL was built in 2007 by Bod-Yat. She is a 38m / 124'8 sail yacht with exterior design by Bod-Yat and interior styling by Matteo Picchio Naval Architects & Yacht Designers . White Soul offers accommodation for up to 10 guests in 5 cabins with additional room for her crew of 7. She features a variety of amenities to ensure comfortable charter vacations, including, Air Conditioning & WiFi connection on board. She also carries an impressive collection of toys as listed below.

# WHITE SOUL AMENITIES & TOYS

Wi-Fi

Air Conditioning

Satellite TV

For a full up-to-date list of leisure facilities or amenities onboard Sail Yacht White Soul please contact your Yacht Charter Broker prior to booking your vacation. If there is a particular water toy that you would like, but it is not listed, then it may be possible to rent this equipment for you.