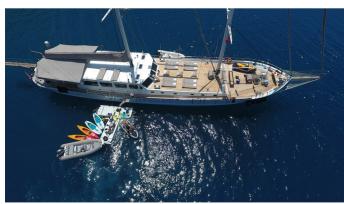

# WHITE SOUL YACHT CHARTER

Superyacht WHITE SOUL was built in 2007 by Bod-Yat. She is a 38m / 124'8 sail yacht with exterior design by Bod-Yat and interior styling by Matteo Picchio Naval Architects & Yacht Designers . White Soul offers accommodation for up to 10 guests in 5 cabins with additional room for her crew of 7. She features a variety of amenities to ensure comfortable charter vacations, including, Air Conditioning & WiFi connection on board. She also carries an impressive collection of toys as listed below.

# WHITE SOUL AMENITIES & TOYS

Wi-Fi

Air Conditioning

Satellite TV

For a full up-to-date list of leisure facilities or amenities onboard Sail Yacht White Soul please contact your Yacht Charter Broker prior to booking your vacation. If there is a particular water toy that you would like, but it is not listed, then it may be possible to rent this equipment for you.