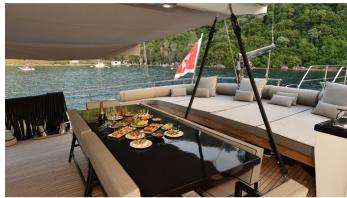

# WHITE SOUL YACHT CHARTER

Superyacht WHITE SOUL was built in 2007 by Bod-Yat. She is a 38m / 124'8 sail yacht with exterior design by Bod-Yat and interior styling by Matteo Picchio Naval Architects & Yacht Designers . White Soul offers accommodation for up to 10 guests in 5 cabins with additional room for her crew of 7. She features a variety of amenities to ensure comfortable charter vacations, including, Air Conditioning & WiFi connection on board. She also carries an impressive collection of toys as listed below.

# WHITE SOUL AMENITIES & TOYS

Wi-Fi

Air Conditioning

Satellite TV

For a full up-to-date list of leisure facilities or amenities onboard Sail Yacht White Soul please contact your Yacht Charter Broker prior to booking your vacation. If there is a particular water toy that you would like, but it is not listed, then it may be possible to rent this equipment for you.