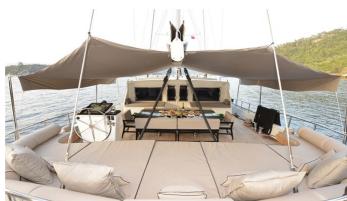

# WHITE SOUL YACHT CHARTER

Superyacht WHITE SOUL was built in 2007 by Bod-Yat. She is a 38m / 124'8 sail yacht with exterior design by Bod-Yat and interior styling by Matteo Picchio Naval Architects & Yacht Designers . White Soul offers accommodation for up to 10 guests in 5 cabins with additional room for her crew of 7. She features a variety of amenities to ensure comfortable charter vacations, including, Air Conditioning & WiFi connection on board. She also carries an impressive collection of toys as listed below.

# WHITE SOUL AMENITIES & TOYS

Wi-Fi

Air Conditioning

Satellite TV

For a full up-to-date list of leisure facilities or amenities onboard Sail Yacht White Soul please contact your Yacht Charter Broker prior to booking your vacation. If there is a particular water toy that you would like, but it is not listed, then it may be possible to rent this equipment for you.