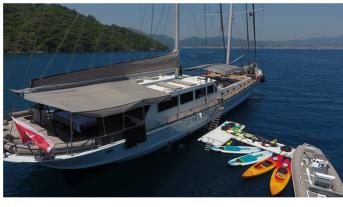

# WHITE SOUL YACHT CHARTER

Superyacht WHITE SOUL was built in 2007 by Bod-Yat. She is a 38m / 124'8 sail yacht with exterior design by Bod-Yat and interior styling by Matteo Picchio Naval Architects & Yacht Designers . White Soul offers accommodation for up to 10 guests in 5 cabins with additional room for her crew of 7. She features a variety of amenities to ensure comfortable charter vacations, including, Air Conditioning & WiFi connection on board. She also carries an impressive collection of toys as listed below.

# WHITE SOUL AMENITIES & TOYS

Wi-Fi

Air Conditioning

Satellite TV

For a full up-to-date list of leisure facilities or amenities onboard Sail Yacht White Soul please contact your Yacht Charter Broker prior to booking your vacation. If there is a particular water toy that you would like, but it is not listed, then it may be possible to rent this equipment for you.