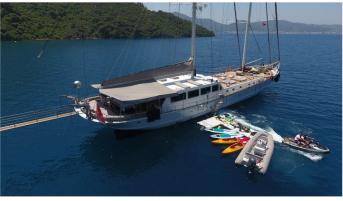

# WHITE SOUL YACHT CHARTER

Superyacht WHITE SOUL was built in 2007 by Bod-Yat. She is a 38m / 124'8 sail yacht with exterior design by Bod-Yat and interior styling by Matteo Picchio Naval Architects & Yacht Designers . White Soul offers accommodation for up to 10 guests in 5 cabins with additional room for her crew of 7. She features a variety of amenities to ensure comfortable charter vacations, including, Air Conditioning & WiFi connection on board. She also carries an impressive collection of toys as listed below.

# WHITE SOUL AMENITIES & TOYS

Wi-Fi

Air Conditioning

Satellite TV

For a full up-to-date list of leisure facilities or amenities onboard Sail Yacht White Soul please contact your Yacht Charter Broker prior to booking your vacation. If there is a particular water toy that you would like, but it is not listed, then it may be possible to rent this equipment for you.