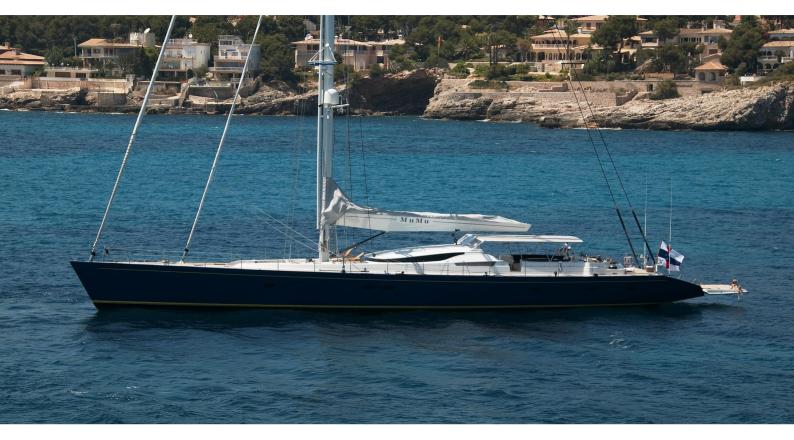

# **MUMU**

Yacht Charter Details for 'Mumu', the 38.71m Superyacht built by R.B.Dereli Yachts

**SPECIFICATIONS** 

**LENGTH** 38.71m / 127'

BEAM DRAFT 8.8m / 28'10 4m / 13'1

**YEAR REFIT** 2004 2010

CRUISING SPEED 12 Knots ACCOMMODATION

### **MUMU YACHT CHARTER**

Superyacht MUMU was built in 2004 by R.B.Dereli Yachts. She is a 38.71m / 127' sail yacht with exterior design by Philippe Briand and interior styling by Eva Cadio & Co . Mumu offers accommodation for up to 7 guests in 4 cabins with additional room for her crew of 6. She features a variety of amenities to ensure comfortable charter vacations, including Air Conditioning. She also carries an impressive collection of toys as listed below.