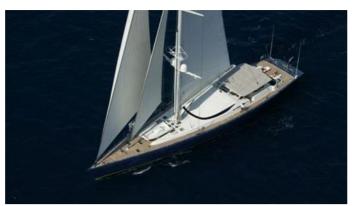

# **MUMU**

Yacht Charter Details for 'Mumu', the 38.71m Superyacht built by R.B.Dereli Yachts

**SPECIFICATIONS** 

**LENGTH** 38.71m / 127'

BEAM DRAFT 8.8m / 28'10 4m / 13'1

**YEAR REFIT** 2004 2010

CRUISING SPEED 12 Knots ACCOMMODATION

### **MUMU YACHT CHARTER**

Superyacht MUMU was built in 2004 by R.B.Dereli Yachts. She is a 38.71m / 127' sail yacht with exterior design by Philippe Briand and interior styling by Eva Cadio & Co . Mumu offers accommodation for up to 7 guests in 4 cabins with additional room for her crew of 6. She features a variety of amenities to ensure comfortable charter vacations, including Air Conditioning. She also carries an impressive collection of toys as listed below.