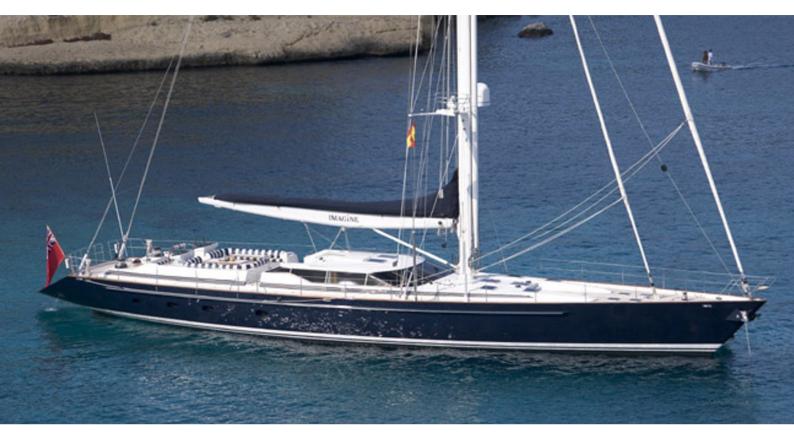

# **IMAGINE**

Yacht Charter Details for 'Imagine', the 33.62m Superyacht built by Alloy Yachts

### **IMAGINE YACHT CHARTER**

Superyacht IMAGINE was built in 1993 by Alloy Yachts. She is a 33.62m / 110'4 Custom sail yacht with exterior design by Dubois and interior styling by Agnes Comar . Imagine offers accommodation for up to 7 guests in 3 cabins with additional room for her crew of 5. She features a variety of amenities to ensure comfortable charter vacations, including, Air Conditioning, Sunpads & Swimming Platform. She also carries an impressive collection of toys as listed below.