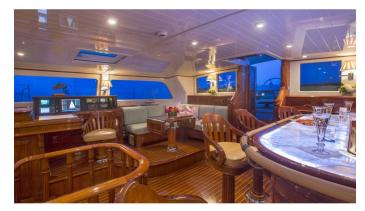

### WHISPER YACHT CHARTER

Superyacht WHISPER was built in 2003 by Holland Jachtbouw. She is a 35.36m / 116' sail yacht with exterior design by Ted Hood and interior styling by Winch Design . Whisper offers accommodation for up to 6 guests in 3 cabins with additional room for her crew of 5. She features a variety of amenities to ensure comfortable charter vacations, including, Air Conditioning & WiFi connection on board. She also carries an impressive collection of toys as listed below.