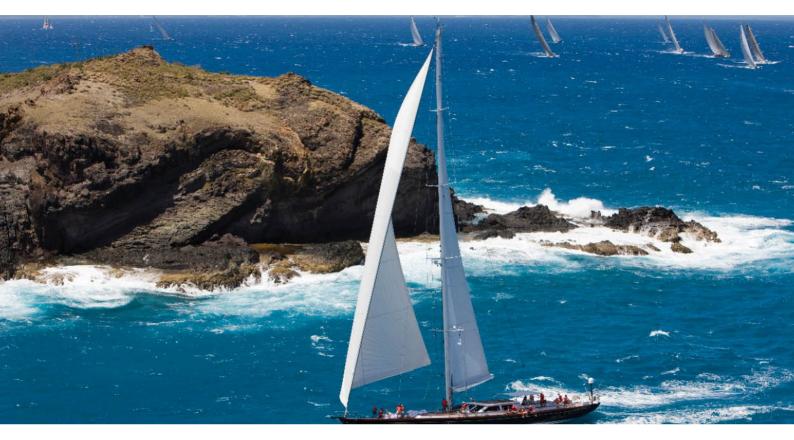

### WHISPER YACHT CHARTER

Superyacht WHISPER was built in 2003 by Holland Jachtbouw. She is a 35.36m / 116' sail yacht with exterior design by Ted Hood and interior styling by Winch Design . Whisper offers accommodation for up to 6 guests in 3 cabins with additional room for her crew of 5. She features a variety of amenities to ensure comfortable charter vacations, including, Air Conditioning & WiFi connection on board. She also carries an impressive collection of toys as listed below.