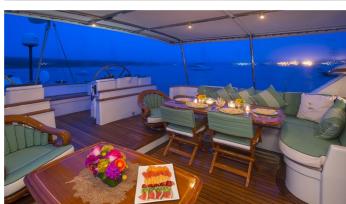

### WHISPER YACHT CHARTER

Superyacht WHISPER was built in 2003 by Holland Jachtbouw. She is a 35.36m / 116' sail yacht with exterior design by Ted Hood and interior styling by Winch Design . Whisper offers accommodation for up to 6 guests in 3 cabins with additional room for her crew of 5. She features a variety of amenities to ensure comfortable charter vacations, including, Air Conditioning & WiFi connection on board. She also carries an impressive collection of toys as listed below.