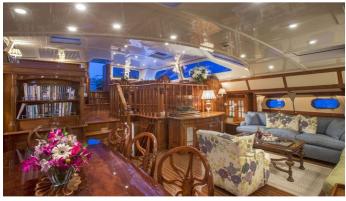

### WHISPER YACHT CHARTER

Superyacht WHISPER was built in 2003 by Holland Jachtbouw. She is a 35.36m / 116' sail yacht with exterior design by Ted Hood and interior styling by Winch Design . Whisper offers accommodation for up to 6 guests in 3 cabins with additional room for her crew of 5. She features a variety of amenities to ensure comfortable charter vacations, including, Air Conditioning & WiFi connection on board. She also carries an impressive collection of toys as listed below.