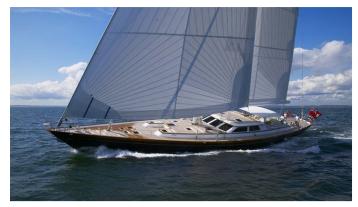

### WHISPER YACHT CHARTER

Superyacht WHISPER was built in 2003 by Holland Jachtbouw. She is a 35.36m / 116' sail yacht with exterior design by Ted Hood and interior styling by Winch Design . Whisper offers accommodation for up to 6 guests in 3 cabins with additional room for her crew of 5. She features a variety of amenities to ensure comfortable charter vacations, including, Air Conditioning & WiFi connection on board. She also carries an impressive collection of toys as listed below.