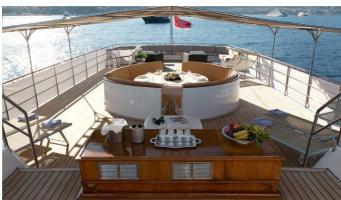

## SHAHA YACHT CHARTER

Superyacht SHAHA was built in 1978 by Socarenam. She is a 34.62m / 113'7 motor yacht with exterior design by André Mauric . Shaha offers accommodation for up to 12 guests in 6 cabins with additional room for her crew of 6. She features a variety of amenities to ensure comfortable charter vacations, including, Air Conditioning, WiFi connection on board, Stabilisers underway & Stabilizers at Anchor. She also carries an impressive collection of toys as listed below.