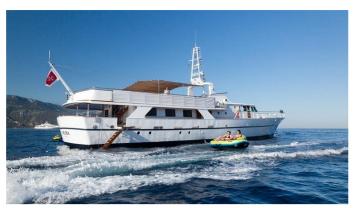

## SHAHA YACHT CHARTER

Superyacht SHAHA was built in 1978 by Socarenam. She is a 34.62m / 113'7 motor yacht with exterior design by André Mauric . Shaha offers accommodation for up to 12 guests in 6 cabins with additional room for her crew of 6. She features a variety of amenities to ensure comfortable charter vacations, including, Air Conditioning, WiFi connection on board, Stabilisers underway & Stabilizers at Anchor. She also carries an impressive collection of toys as listed below.