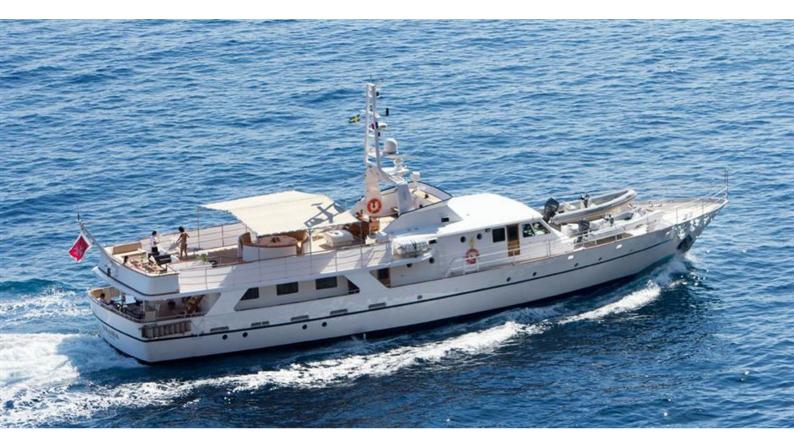

# SHAHA

Yacht Charter Details for 'Shaha', the 34.62m Superyacht built by Socarenam

## SHAHA YACHT CHARTER

Superyacht SHAHA was built in 1978 by Socarenam. She is a 34.62m / 113'7 motor yacht with exterior design by André Mauric . Shaha offers accommodation for up to 12 guests in 6 cabins with additional room for her crew of 6. She features a variety of amenities to ensure comfortable charter vacations, including, Air Conditioning, WiFi connection on board, Stabilisers underway & Stabilizers at Anchor. She also carries an impressive collection of toys as listed below.