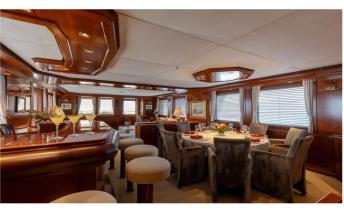

### ZEEPAARD YACHT CHARTER

Superyacht ZEEPAARD was built in 2003 by JFA Chantier Naval. She is a 37.18 m / 122' Custom motor yacht with exterior design by Vripack and interior styling by Vripack . Zeepaard offers accommodation for up to 10 guests in 6 cabins with additional room for her crew of 7. She features a variety of amenities to ensure comfortable charter vacations. She also carries an impressive collection of toys as listed below.