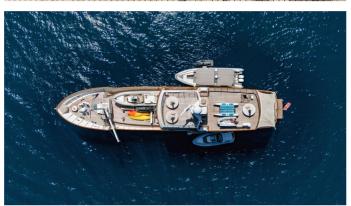

# **ZEEPAARD**

Yacht Charter Details for 'Zeepaard', the 37.18m Superyacht built by JFA Chantier Naval

**SPECIFICATIONS** 

LENGTH 37.18m / 122'

BEAM DRAFT 8.2m / 26'11 2.44m / 8'

YEAR REFIT 2003 2011

CRUISING SPEED 11 Knots **ACCOMMODATION** 

### ZEEPAARD YACHT CHARTER

Superyacht ZEEPAARD was built in 2003 by JFA Chantier Naval. She is a 37.18 m / 122' Custom motor yacht with exterior design by Vripack and interior styling by Vripack . Zeepaard offers accommodation for up to 10 guests in 6 cabins with additional room for her crew of 7. She features a variety of amenities to ensure comfortable charter vacations. She also carries an impressive collection of toys as listed below.