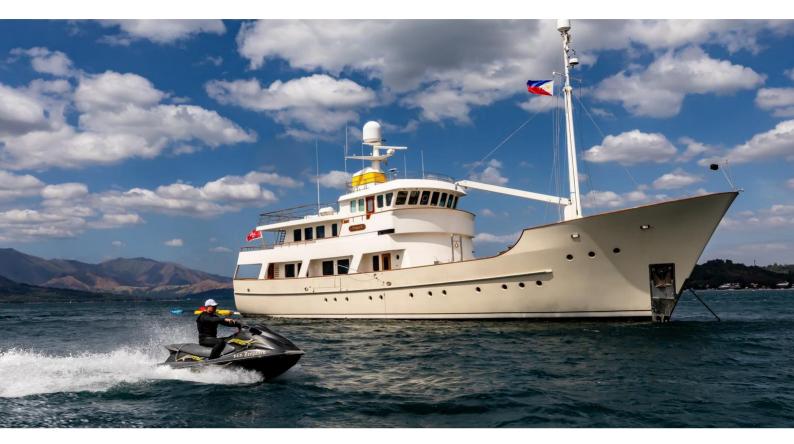

# **ZEEPAARD**

Yacht Charter Details for 'Zeepaard', the 37.18m Superyacht built by JFA Chantier Naval

**SPECIFICATIONS** 

LENGTH 37.18m / 122'

BEAM DRAFT 8.2m / 26'11 2.44m / 8'

YEAR REFIT 2003 2011

CRUISING SPEED 11 Knots **ACCOMMODATION** 

### ZEEPAARD YACHT CHARTER

Superyacht ZEEPAARD was built in 2003 by JFA Chantier Naval. She is a 37.18 m / 122' Custom motor yacht with exterior design by Vripack and interior styling by Vripack . Zeepaard offers accommodation for up to 10 guests in 6 cabins with additional room for her crew of 7. She features a variety of amenities to ensure comfortable charter vacations. She also carries an impressive collection of toys as listed below.