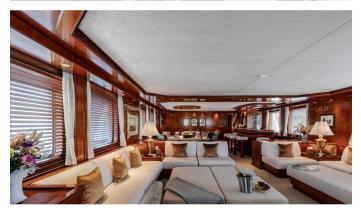

### ZEEPAARD YACHT CHARTER

Superyacht ZEEPAARD was built in 2003 by JFA Chantier Naval. She is a 37.18 m / 122' Custom motor yacht with exterior design by Vripack and interior styling by Vripack . Zeepaard offers accommodation for up to 10 guests in 6 cabins with additional room for her crew of 7. She features a variety of amenities to ensure comfortable charter vacations. She also carries an impressive collection of toys as listed below.