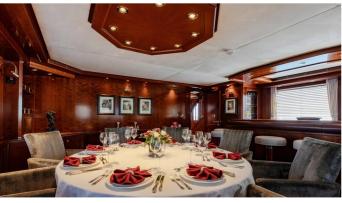

### ZEEPAARD YACHT CHARTER

Superyacht ZEEPAARD was built in 2003 by JFA Chantier Naval. She is a 37.18 m / 122' Custom motor yacht with exterior design by Vripack and interior styling by Vripack . Zeepaard offers accommodation for up to 10 guests in 6 cabins with additional room for her crew of 7. She features a variety of amenities to ensure comfortable charter vacations. She also carries an impressive collection of toys as listed below.