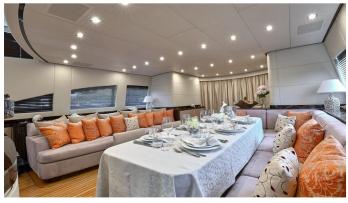

## ATHOS YACHT CHARTER

Superyacht ATHOS was built in 2011 by Leopard. She is a 32m / 105' Leopard 32 motor yacht with exterior design by Andrea Bacigalupo . Athos offers accommodation for up to 11 guests in 5 cabins with additional room for her crew of 4. She features a variety of amenities to ensure comfortable charter vacations. She also carries an impressive collection of toys as listed below.