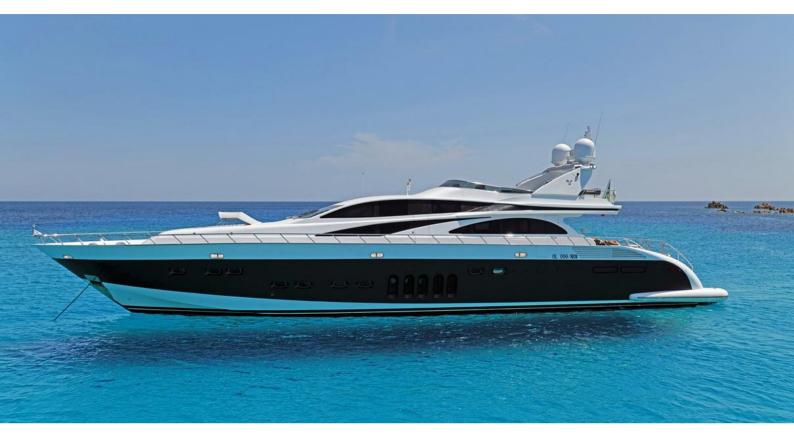

# **ATHOS**

Yacht Charter Details for 'Athos', the 32m Superyacht built by Leopard

## ATHOS YACHT CHARTER

Superyacht ATHOS was built in 2011 by Leopard. She is a 32m / 105' Leopard 32 motor yacht with exterior design by Andrea Bacigalupo . Athos offers accommodation for up to 11 guests in 5 cabins with additional room for her crew of 4. She features a variety of amenities to ensure comfortable charter vacations. She also carries an impressive collection of toys as listed below.