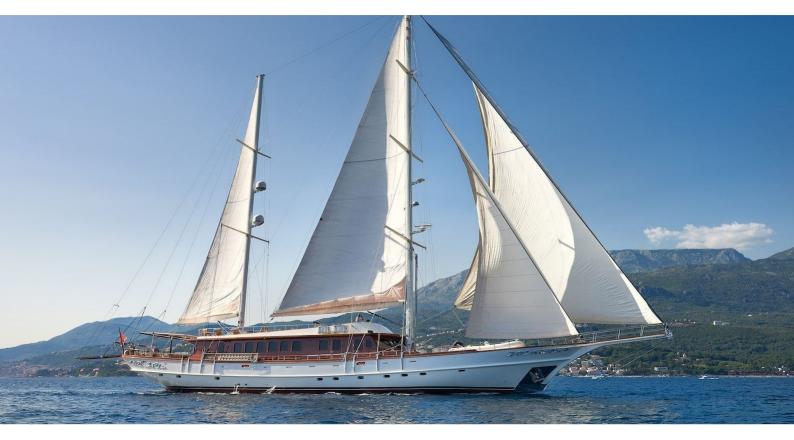

# **RIANA**

Yacht Charter Details for 'Riana', the 42m Superyacht built by Neta Marine

**SPECIFICATIONS** 

LENGTH

42m / 137'10

BEAM DRAFT 8.45m / 27'9 4m / 13'1

YEAR REFIT 2009 2019

CRUISING SPEED 10 Knots ACCOMMODATION

### RIANA YACHT CHARTER

Superyacht RIANA was built in 2009 by Neta Marine. She is a 42m / 137'10 Custom motor/sailer yacht with exterior design by Marine Survey Bureau . Riana offers accommodation for up to 10 guests in 5 cabins with additional room for her crew of 7. She features a variety of amenities to ensure comfortable charter vacations, including, Air Conditioning & WiFi connection on board. She also carries an impressive collection of toys as listed below.