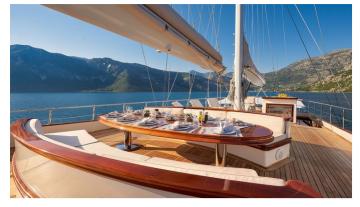

### RIANA YACHT CHARTER

Superyacht RIANA was built in 2009 by Neta Marine. She is a 42m / 137'10 Custom motor/sailer yacht with exterior design by Marine Survey Bureau . Riana offers accommodation for up to 10 guests in 5 cabins with additional room for her crew of 7. She features a variety of amenities to ensure comfortable charter vacations, including, Air Conditioning & WiFi connection on board. She also carries an impressive collection of toys as listed below.