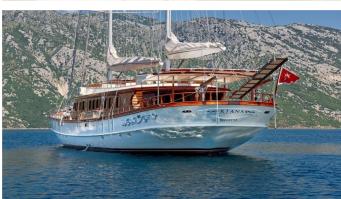

# **RIANA**

Yacht Charter Details for 'Riana', the 42m Superyacht built by Neta Marine

**SPECIFICATIONS** 

LENGTH

42m / 137'10

BEAM DRAFT 8.45m / 27'9 4m / 13'1

YEAR REFIT 2009 2019

CRUISING SPEED 10 Knots ACCOMMODATION

### RIANA YACHT CHARTER

Superyacht RIANA was built in 2009 by Neta Marine. She is a 42m / 137'10 Custom motor/sailer yacht with exterior design by Marine Survey Bureau . Riana offers accommodation for up to 10 guests in 5 cabins with additional room for her crew of 7. She features a variety of amenities to ensure comfortable charter vacations, including, Air Conditioning & WiFi connection on board. She also carries an impressive collection of toys as listed below.