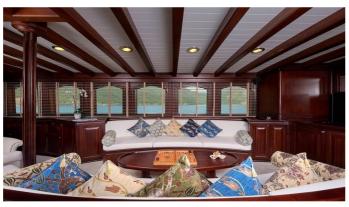

### RIANA YACHT CHARTER

Superyacht RIANA was built in 2009 by Neta Marine. She is a 42m / 137'10 Custom motor/sailer yacht with exterior design by Marine Survey Bureau . Riana offers accommodation for up to 10 guests in 5 cabins with additional room for her crew of 7. She features a variety of amenities to ensure comfortable charter vacations, including, Air Conditioning & WiFi connection on board. She also carries an impressive collection of toys as listed below.