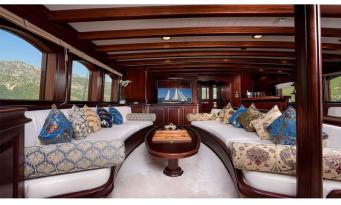

### RIANA YACHT CHARTER

Superyacht RIANA was built in 2009 by Neta Marine. She is a 42m / 137'10 Custom motor/sailer yacht with exterior design by Marine Survey Bureau . Riana offers accommodation for up to 10 guests in 5 cabins with additional room for her crew of 7. She features a variety of amenities to ensure comfortable charter vacations, including, Air Conditioning & WiFi connection on board. She also carries an impressive collection of toys as listed below.