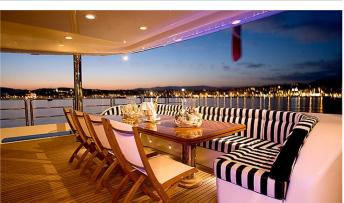

## **GAJA YACHT CHARTER**

Superyacht GAJA was built in 2006 by Hotchya Shipyard. She is a 34.95m / 114'8 Hotchya 35NC motor yacht with exterior design by Newcruise and interior styling by Newcruise. Gaja offers accommodation for up to 8 guests in 4 cabins with additional room for her crew of 7. She features a variety of amenities to ensure comfortable charter vacations, including Air Conditioning. She also carries an impressive collection of toys as listed below.