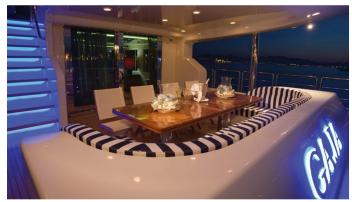

## **GAJA YACHT CHARTER**

Superyacht GAJA was built in 2006 by Hotchya Shipyard. She is a 34.95m / 114'8 Hotchya 35NC motor yacht with exterior design by Newcruise and interior styling by Newcruise. Gaja offers accommodation for up to 8 guests in 4 cabins with additional room for her crew of 7. She features a variety of amenities to ensure comfortable charter vacations, including Air Conditioning. She also carries an impressive collection of toys as listed below.