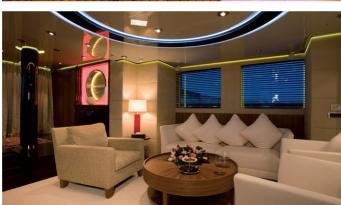

## **GAJA YACHT CHARTER**

Superyacht GAJA was built in 2006 by Hotchya Shipyard. She is a 34.95m / 114'8 Hotchya 35NC motor yacht with exterior design by Newcruise and interior styling by Newcruise. Gaja offers accommodation for up to 8 guests in 4 cabins with additional room for her crew of 7. She features a variety of amenities to ensure comfortable charter vacations, including Air Conditioning. She also carries an impressive collection of toys as listed below.