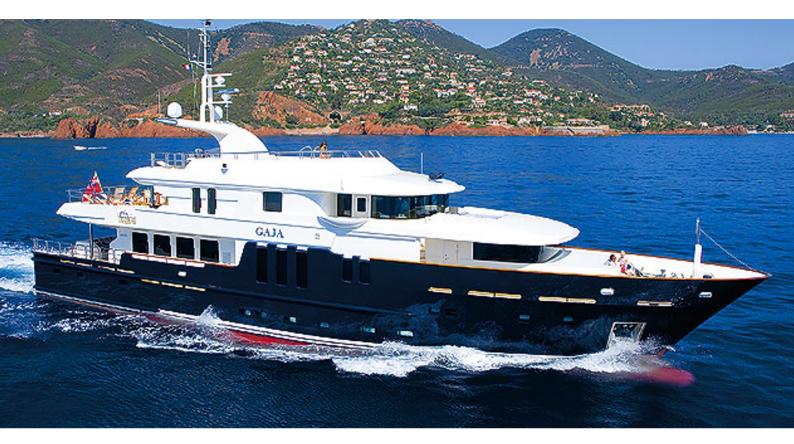

# **GAJA**

Yacht Charter Details for 'Gaja', the 34.95m Superyacht built by Hotchya Shipyard

**SPECIFICATIONS** 

LENGTH

34.95m / 114'8

BEAM DRAFT 7.5m / 24'7 2m / 6'7

YEAR REFIT 2006 2013

**CRUISING SPEED** 

## **GAJA YACHT CHARTER**

Superyacht GAJA was built in 2006 by Hotchya Shipyard. She is a 34.95m / 114'8 Hotchya 35NC motor yacht with exterior design by Newcruise and interior styling by Newcruise. Gaja offers accommodation for up to 8 guests in 4 cabins with additional room for her crew of 7. She features a variety of amenities to ensure comfortable charter vacations, including Air Conditioning. She also carries an impressive collection of toys as listed below.