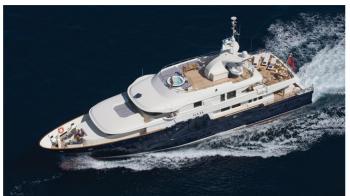

# **GAJA**

Yacht Charter Details for 'Gaja', the 34.95m Superyacht built by Hotchya Shipyard

**SPECIFICATIONS** 

LENGTH

34.95m / 114'8

BEAM DRAFT 7.5m / 24'7 2m / 6'7

YEAR REFIT 2006 2013

**CRUISING SPEED** 

## **GAJA YACHT CHARTER**

Superyacht GAJA was built in 2006 by Hotchya Shipyard. She is a 34.95m / 114'8 Hotchya 35NC motor yacht with exterior design by Newcruise and interior styling by Newcruise. Gaja offers accommodation for up to 8 guests in 4 cabins with additional room for her crew of 7. She features a variety of amenities to ensure comfortable charter vacations, including Air Conditioning. She also carries an impressive collection of toys as listed below.