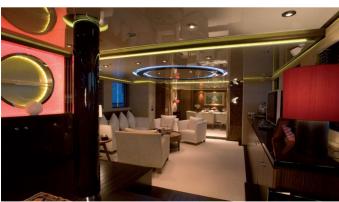

## **GAJA YACHT CHARTER**

Superyacht GAJA was built in 2006 by Hotchya Shipyard. She is a 34.95m / 114'8 Hotchya 35NC motor yacht with exterior design by Newcruise and interior styling by Newcruise. Gaja offers accommodation for up to 8 guests in 4 cabins with additional room for her crew of 7. She features a variety of amenities to ensure comfortable charter vacations, including Air Conditioning. She also carries an impressive collection of toys as listed below.