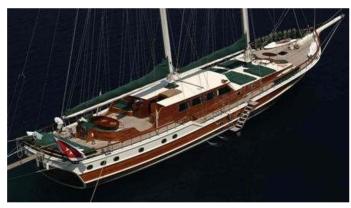

# **ECCE NAVIGO**

Yacht Charter Details for 'Ecce Navigo', the 31m Superyacht built by Valena Yachting

**SPECIFICATIONS** 

LENGTH 31m / 101'8

BEAM DRAFT 7.15m / 23'5 3.1m / 10'2

YEAR REFIT 1997 2008

CRUISING SPEED 10 Knots **ACCOMMODATION** 

#### ECCE NAVIGO YACHT CHARTER

Superyacht ECCE NAVIGO was built in 1997 by Valena Yachting. She is a 31m / 101'8 sail yacht with exterior design by Valena Yachting. Ecce Navigo offers accommodation for up to 10 guests in 5 cabins with additional room for her crew of 6. She features a variety of amenities to ensure comfortable charter vacations, including, Air Conditioning & WiFi connection on board. She also carries an impressive collection of toys as listed below.