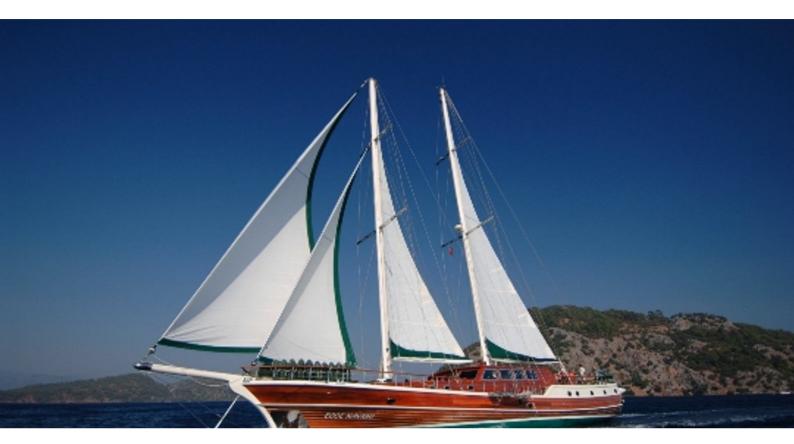

# **ECCE NAVIGO**

Yacht Charter Details for 'Ecce Navigo', the 31m Superyacht built by Valena Yachting

**SPECIFICATIONS** 

LENGTH 31m / 101'8

BEAM DRAFT 7.15m / 23'5 3.1m / 10'2

YEAR REFIT 1997 2008

CRUISING SPEED 10 Knots **ACCOMMODATION** 

#### ECCE NAVIGO YACHT CHARTER

Superyacht ECCE NAVIGO was built in 1997 by Valena Yachting. She is a 31m / 101'8 sail yacht with exterior design by Valena Yachting. Ecce Navigo offers accommodation for up to 10 guests in 5 cabins with additional room for her crew of 6. She features a variety of amenities to ensure comfortable charter vacations, including, Air Conditioning & WiFi connection on board. She also carries an impressive collection of toys as listed below.