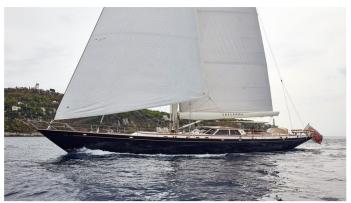

# **IRELANDA**

Yacht Charter Details for 'Irelanda', the 31.9m Superyacht built by Alloy Yachts

### **IRELANDA YACHT CHARTER**

Superyacht IRELANDA was built in 1996 by Alloy Yachts. She is a 31.9m / 104'8 Custom sail yacht with exterior design by Hoek Design and interior styling by Hoek Design . Irelanda offers accommodation for up to 6 guests in 3 cabins with additional room for her crew of 5. She features a variety of amenities to ensure comfortable charter vacations. She also carries an impressive collection of toys as listed below.