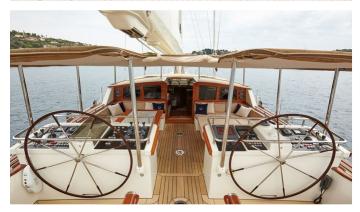

### **IRELANDA YACHT CHARTER**

Superyacht IRELANDA was built in 1996 by Alloy Yachts. She is a 31.9m / 104'8 Custom sail yacht with exterior design by Hoek Design and interior styling by Hoek Design . Irelanda offers accommodation for up to 6 guests in 3 cabins with additional room for her crew of 5. She features a variety of amenities to ensure comfortable charter vacations. She also carries an impressive collection of toys as listed below.