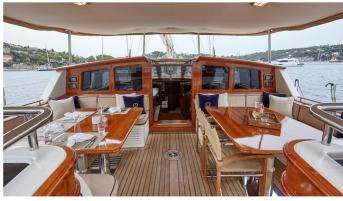

### **IRELANDA YACHT CHARTER**

Superyacht IRELANDA was built in 1996 by Alloy Yachts. She is a 31.9m / 104'8 Custom sail yacht with exterior design by Hoek Design and interior styling by Hoek Design . Irelanda offers accommodation for up to 6 guests in 3 cabins with additional room for her crew of 5. She features a variety of amenities to ensure comfortable charter vacations. She also carries an impressive collection of toys as listed below.