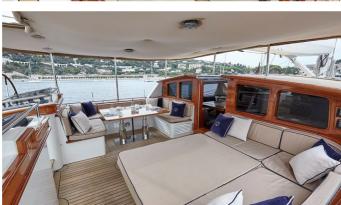

### **IRELANDA YACHT CHARTER**

Superyacht IRELANDA was built in 1996 by Alloy Yachts. She is a 31.9m / 104'8 Custom sail yacht with exterior design by Hoek Design and interior styling by Hoek Design . Irelanda offers accommodation for up to 6 guests in 3 cabins with additional room for her crew of 5. She features a variety of amenities to ensure comfortable charter vacations. She also carries an impressive collection of toys as listed below.