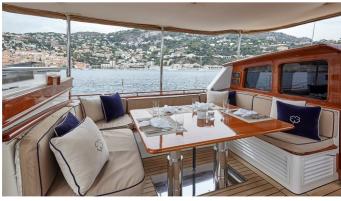

### **IRELANDA YACHT CHARTER**

Superyacht IRELANDA was built in 1996 by Alloy Yachts. She is a 31.9m / 104'8 Custom sail yacht with exterior design by Hoek Design and interior styling by Hoek Design . Irelanda offers accommodation for up to 6 guests in 3 cabins with additional room for her crew of 5. She features a variety of amenities to ensure comfortable charter vacations. She also carries an impressive collection of toys as listed below.