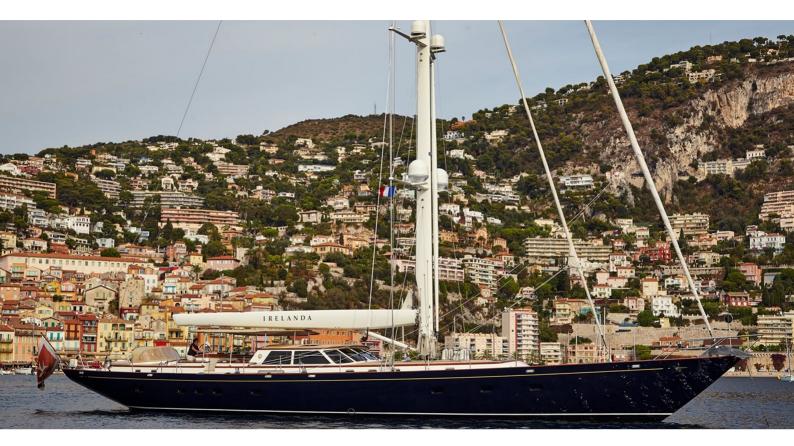

# **IRELANDA**

Yacht Charter Details for 'Irelanda', the 31.9m Superyacht built by Alloy Yachts

### **IRELANDA YACHT CHARTER**

Superyacht IRELANDA was built in 1996 by Alloy Yachts. She is a 31.9m / 104'8 Custom sail yacht with exterior design by Hoek Design and interior styling by Hoek Design . Irelanda offers accommodation for up to 6 guests in 3 cabins with additional room for her crew of 5. She features a variety of amenities to ensure comfortable charter vacations. She also carries an impressive collection of toys as listed below.