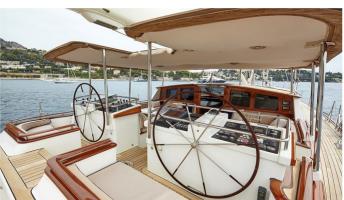

### **IRELANDA YACHT CHARTER**

Superyacht IRELANDA was built in 1996 by Alloy Yachts. She is a 31.9m / 104'8 Custom sail yacht with exterior design by Hoek Design and interior styling by Hoek Design . Irelanda offers accommodation for up to 6 guests in 3 cabins with additional room for her crew of 5. She features a variety of amenities to ensure comfortable charter vacations. She also carries an impressive collection of toys as listed below.