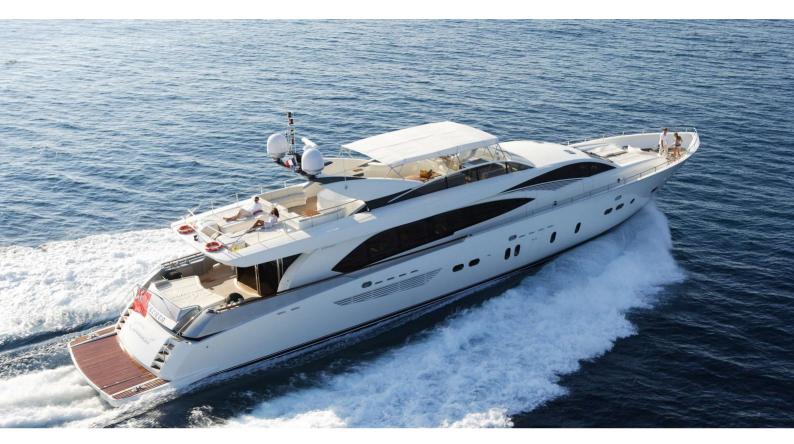

# **ECLIPSE**

Yacht Charter Details for 'Eclipse', the 33.55m Superyacht built by Couach

**SPECIFICATIONS** 

LENGTH

33.55m / 110'1

BEAM

DRAFT

6.8m / 22'4

### **ECLIPSE YACHT CHARTER**

Superyacht ECLIPSE was built in 2005 by Couach. She is a 33.55m / 110'1 Couach 3500 FLY motor yacht with exterior design by Couach and interior styling by Couach. Eclipse offers accommodation for up to 10 guests in 5 cabins with additional room for her crew of 6. She features a variety of amenities to ensure comfortable charter vacations. She also carries an impressive collection of toys as listed below.