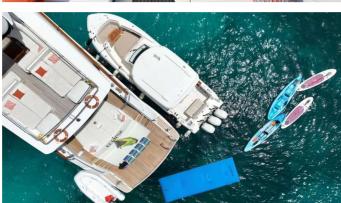

### **ECLIPSE YACHT CHARTER**

Superyacht ECLIPSE was built in 2005 by Couach. She is a 33.55m / 110'1 Couach 3500 FLY motor yacht with exterior design by Couach and interior styling by Couach. Eclipse offers accommodation for up to 10 guests in 5 cabins with additional room for her crew of 6. She features a variety of amenities to ensure comfortable charter vacations. She also carries an impressive collection of toys as listed below.

#### **ECLIPSE AMENITIES & TOYS**

**Outdoor Bar** 

Sun Deck

Wi-Fi

Swimming Platform

Sunpads

Deck Jacuzzi

Air Conditioning