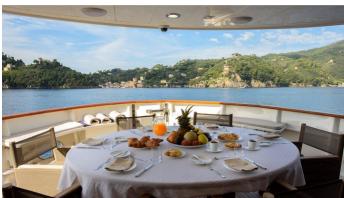

### DON CIRO YACHT CHARTER

Superyacht DON CIRO was built in 2002 by Benetti Sail Division. She is a 33m / 108'3 Benetti SD 105 motor yacht with exterior design by Benetti Sail Division and interior styling by Benetti Sail Division. Don Ciro offers accommodation for up to 10 guests in 4 cabins with additional room for her crew of 6. She features a variety of amenities to ensure comfortable charter vacations. She also carries an impressive collection of toys as listed below.