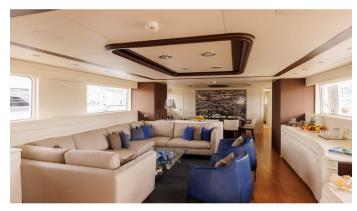

### DON CIRO YACHT CHARTER

Superyacht DON CIRO was built in 2002 by Benetti Sail Division. She is a 33m / 108'3 Benetti SD 105 motor yacht with exterior design by Benetti Sail Division and interior styling by Benetti Sail Division. Don Ciro offers accommodation for up to 10 guests in 4 cabins with additional room for her crew of 6. She features a variety of amenities to ensure comfortable charter vacations. She also carries an impressive collection of toys as listed below.

### **DON CIRO AMENITIES & TOYS**

Sun Deck

Wi-F

Sunpads

Deck Jacuzzi

Air Conditioning

For a full up-to-date list of leisure facilities or amenities onboard Motor Yacht Don Ciro please contact your Yacht Charter Broker prior to booking your vacation. If there is a particular water toy that you would like, but it is not listed, then it may be possible to rent this equipment for you.