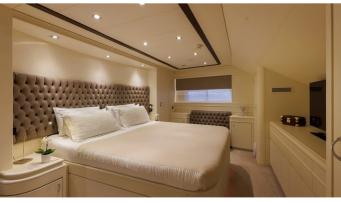

GUESTS CABINS CREW

10 4 6

CABIN CONFIGURATION

1 Master 1 VIP

2 Twin

**CHARTER RATES** 

SUMMER

from

### DON CIRO YACHT CHARTER

Superyacht DON CIRO was built in 2002 by Benetti Sail Division. She is a 33m / 108'3 Benetti SD 105 motor yacht with exterior design by Benetti Sail Division and interior styling by Benetti Sail Division. Don Ciro offers accommodation for up to 10 guests in 4 cabins with additional room for her crew of 6. She features a variety of amenities to ensure comfortable charter vacations. She also carries an impressive collection of toys as listed below.