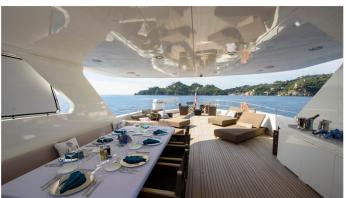

### DON CIRO YACHT CHARTER

Superyacht DON CIRO was built in 2002 by Benetti Sail Division. She is a 33m / 108'3 Benetti SD 105 motor yacht with exterior design by Benetti Sail Division and interior styling by Benetti Sail Division. Don Ciro offers accommodation for up to 10 guests in 4 cabins with additional room for her crew of 6. She features a variety of amenities to ensure comfortable charter vacations. She also carries an impressive collection of toys as listed below.