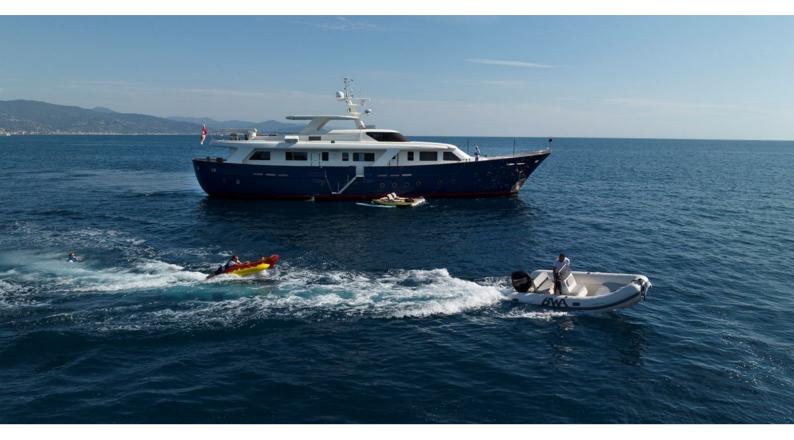

### DON CIRO YACHT CHARTER

Superyacht DON CIRO was built in 2002 by Benetti Sail Division. She is a 33m / 108'3 Benetti SD 105 motor yacht with exterior design by Benetti Sail Division and interior styling by Benetti Sail Division. Don Ciro offers accommodation for up to 10 guests in 4 cabins with additional room for her crew of 6. She features a variety of amenities to ensure comfortable charter vacations. She also carries an impressive collection of toys as listed below.

### **DON CIRO AMENITIES & TOYS**

Sun Deck

Wi-F

Sunpads

Deck Jacuzzi

Air Conditioning

For a full up-to-date list of leisure facilities or amenities onboard Motor Yacht Don Ciro please contact your Yacht Charter Broker prior to booking your vacation. If there is a particular water toy that you would like, but it is not listed, then it may be possible to rent this equipment for you.