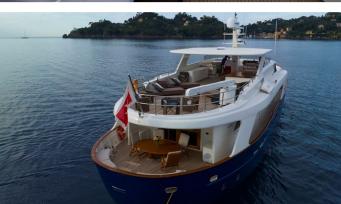

### DON CIRO YACHT CHARTER

Superyacht DON CIRO was built in 2002 by Benetti Sail Division. She is a 33m / 108'3 Benetti SD 105 motor yacht with exterior design by Benetti Sail Division and interior styling by Benetti Sail Division. Don Ciro offers accommodation for up to 10 guests in 4 cabins with additional room for her crew of 6. She features a variety of amenities to ensure comfortable charter vacations. She also carries an impressive collection of toys as listed below.