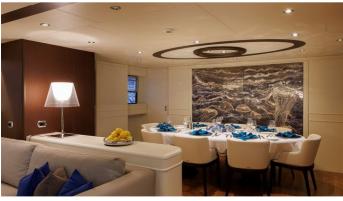

### DON CIRO YACHT CHARTER

Superyacht DON CIRO was built in 2002 by Benetti Sail Division. She is a 33m / 108'3 Benetti SD 105 motor yacht with exterior design by Benetti Sail Division and interior styling by Benetti Sail Division. Don Ciro offers accommodation for up to 10 guests in 4 cabins with additional room for her crew of 6. She features a variety of amenities to ensure comfortable charter vacations. She also carries an impressive collection of toys as listed below.

### **DON CIRO AMENITIES & TOYS**

Sun Deck

Wi-F

Sunpads

Deck Jacuzzi

Air Conditioning

For a full up-to-date list of leisure facilities or amenities onboard Motor Yacht Don Ciro please contact your Yacht Charter Broker prior to booking your vacation. If there is a particular water toy that you would like, but it is not listed, then it may be possible to rent this equipment for you.