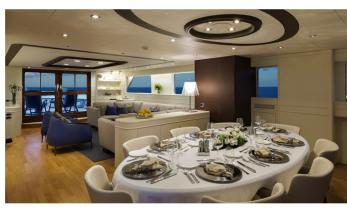

### DON CIRO YACHT CHARTER

Superyacht DON CIRO was built in 2002 by Benetti Sail Division. She is a 33m / 108'3 Benetti SD 105 motor yacht with exterior design by Benetti Sail Division and interior styling by Benetti Sail Division. Don Ciro offers accommodation for up to 10 guests in 4 cabins with additional room for her crew of 6. She features a variety of amenities to ensure comfortable charter vacations. She also carries an impressive collection of toys as listed below.

### **DON CIRO AMENITIES & TOYS**

Sun Deck

Wi-F

Sunpads

Deck Jacuzzi

Air Conditioning

For a full up-to-date list of leisure facilities or amenities onboard Motor Yacht Don Ciro please contact your Yacht Charter Broker prior to booking your vacation. If there is a particular water toy that you would like, but it is not listed, then it may be possible to rent this equipment for you.