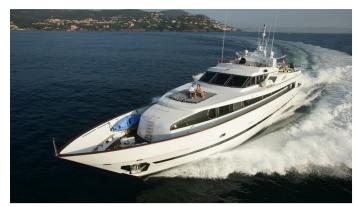

### **AVELLA YACHT CHARTER**

Superyacht AVELLA was built in 1991 by Azimut. She is a 33.5m / 109'11 Azimut 110 motor yacht with exterior design by Stefano Natucci and interior styling by Stefano Natucci. Avella offers accommodation for up to 10 guests in 4 cabins with additional room for her crew of 6. She features a variety of amenities to ensure comfortable charter vacations, including Air Conditioning. She also carries an impressive collection of toys as listed below.