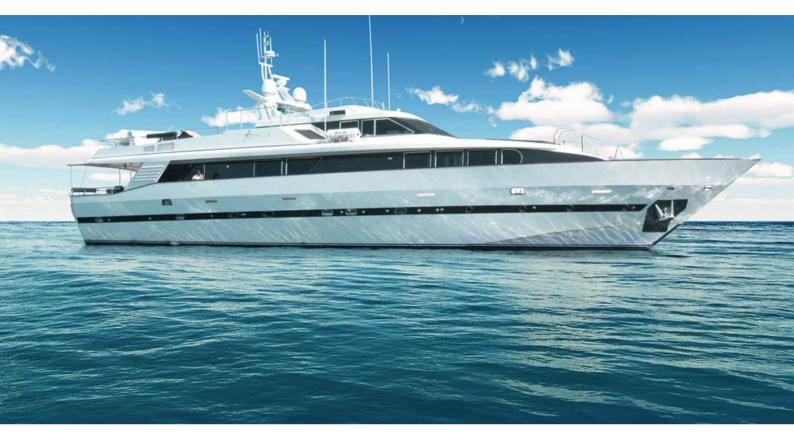

# **AVELLA**

Yacht Charter Details for 'Avella', the 33.5m Superyacht built by Azimut

**SPECIFICATIONS** 

LENGTH

1991

33.5m / 109'11

BEAM DRAFT 6.8m / 22'4 2.6m / 8'6

YEAR REFIT

### **AVELLA YACHT CHARTER**

Superyacht AVELLA was built in 1991 by Azimut. She is a 33.5m / 109'11 Azimut 110 motor yacht with exterior design by Stefano Natucci and interior styling by Stefano Natucci. Avella offers accommodation for up to 10 guests in 4 cabins with additional room for her crew of 6. She features a variety of amenities to ensure comfortable charter vacations, including Air Conditioning. She also carries an impressive collection of toys as listed below.