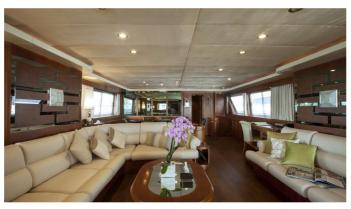

### **AVELLA YACHT CHARTER**

Superyacht AVELLA was built in 1991 by Azimut. She is a 33.5m / 109'11 Azimut 110 motor yacht with exterior design by Stefano Natucci and interior styling by Stefano Natucci. Avella offers accommodation for up to 10 guests in 4 cabins with additional room for her crew of 6. She features a variety of amenities to ensure comfortable charter vacations, including Air Conditioning. She also carries an impressive collection of toys as listed below.