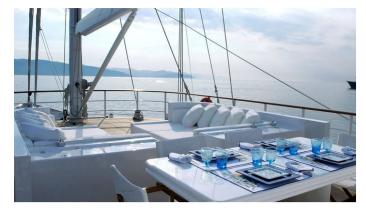

## MATA MUA YACHT CHARTER

Superyacht MATA MUA was built in 1993 by Scheepswerf Friesland. She is a 38.5m / 126'4 sail yacht with exterior design by Diana Yacht Design and interior styling by Lemmer. Mata Mua offers accommodation for up to 9 guests in 4 cabins with additional room for her crew of 6. She features a variety of amenities to ensure comfortable charter vacations, including Air Conditioning. She also carries an impressive collection of toys as listed below.