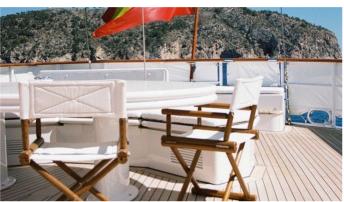

## MATA MUA YACHT CHARTER

Superyacht MATA MUA was built in 1993 by Scheepswerf Friesland. She is a 38.5m / 126'4 sail yacht with exterior design by Diana Yacht Design and interior styling by Lemmer. Mata Mua offers accommodation for up to 9 guests in 4 cabins with additional room for her crew of 6. She features a variety of amenities to ensure comfortable charter vacations, including Air Conditioning. She also carries an impressive collection of toys as listed below.