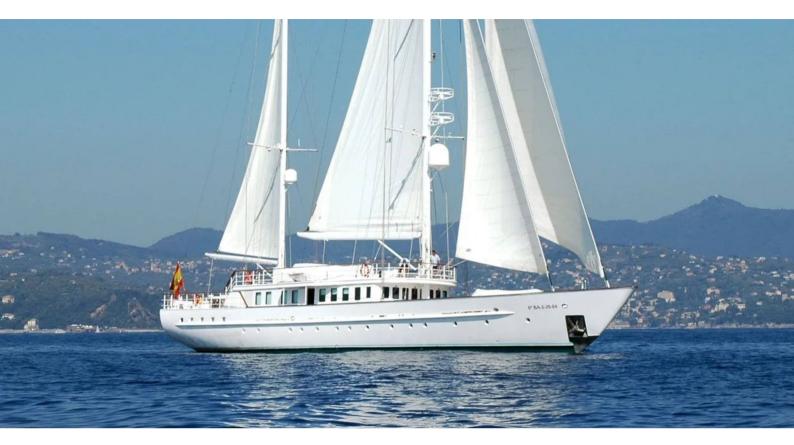

# MATA MUA

Yacht Charter Details for 'Mata Mua', the 38.5m Superyacht built by Scheepswerf Friesland

## MATA MUA YACHT CHARTER

Superyacht MATA MUA was built in 1993 by Scheepswerf Friesland. She is a 38.5m / 126'4 sail yacht with exterior design by Diana Yacht Design and interior styling by Lemmer. Mata Mua offers accommodation for up to 9 guests in 4 cabins with additional room for her crew of 6. She features a variety of amenities to ensure comfortable charter vacations, including Air Conditioning. She also carries an impressive collection of toys as listed below.