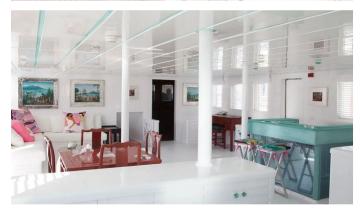

## MATA MUA YACHT CHARTER

Superyacht MATA MUA was built in 1993 by Scheepswerf Friesland. She is a 38.5m / 126'4 sail yacht with exterior design by Diana Yacht Design and interior styling by Lemmer. Mata Mua offers accommodation for up to 9 guests in 4 cabins with additional room for her crew of 6. She features a variety of amenities to ensure comfortable charter vacations, including Air Conditioning. She also carries an impressive collection of toys as listed below.