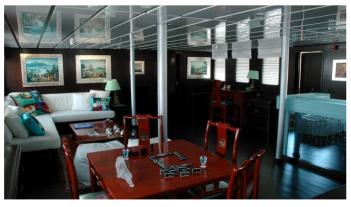

## MATA MUA YACHT CHARTER

Superyacht MATA MUA was built in 1993 by Scheepswerf Friesland. She is a 38.5m / 126'4 sail yacht with exterior design by Diana Yacht Design and interior styling by Lemmer. Mata Mua offers accommodation for up to 9 guests in 4 cabins with additional room for her crew of 6. She features a variety of amenities to ensure comfortable charter vacations, including Air Conditioning. She also carries an impressive collection of toys as listed below.