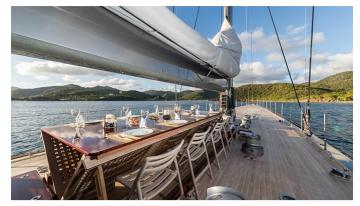

#### **RAINBOW YACHT CHARTER**

Superyacht RAINBOW was built in 2012 by Holland Jachtbouw. She is a 39.95m / 131'1 sail yacht with exterior design by Dykstra Naval Architects and interior styling by deVosdeVries design . Rainbow offers accommodation for up to 6 guests in 3 cabins with additional room for her crew of 8. She features a variety of amenities to ensure comfortable charter vacations, including, Air Conditioning & WiFi connection on board. She also carries an impressive collection of toys as listed below.

#### **RAINBOW AMENITIES & TOYS**

Wi-Fi

Air Conditioning

For a full up-to-date list of leisure facilities or amenities onboard Sail Yacht Rainbow please contact your Yacht Charter Broker prior to booking your vacation. If there is a particular water toy that you would like, but it is not listed, then it may be possible to rent this equipment for you.