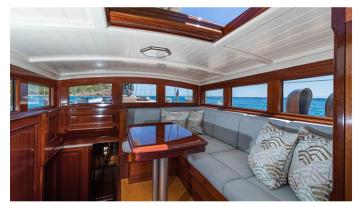

#### **RAINBOW YACHT CHARTER**

Superyacht RAINBOW was built in 2012 by Holland Jachtbouw. She is a 39.95m / 131'1 sail yacht with exterior design by Dykstra Naval Architects and interior styling by deVosdeVries design . Rainbow offers accommodation for up to 6 guests in 3 cabins with additional room for her crew of 8. She features a variety of amenities to ensure comfortable charter vacations, including, Air Conditioning & WiFi connection on board. She also carries an impressive collection of toys as listed below.