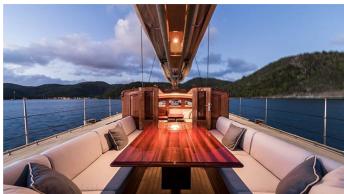

#### **RAINBOW YACHT CHARTER**

Superyacht RAINBOW was built in 2012 by Holland Jachtbouw. She is a 39.95m / 131'1 sail yacht with exterior design by Dykstra Naval Architects and interior styling by deVosdeVries design . Rainbow offers accommodation for up to 6 guests in 3 cabins with additional room for her crew of 8. She features a variety of amenities to ensure comfortable charter vacations, including, Air Conditioning & WiFi connection on board. She also carries an impressive collection of toys as listed below.

#### **RAINBOW AMENITIES & TOYS**

Wi-Fi

Air Conditioning

For a full up-to-date list of leisure facilities or amenities onboard Sail Yacht Rainbow please contact your Yacht Charter Broker prior to booking your vacation. If there is a particular water toy that you would like, but it is not listed, then it may be possible to rent this equipment for you.