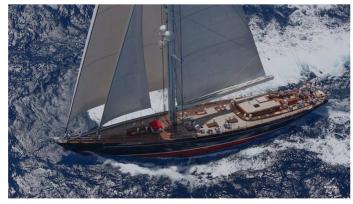

#### **RAINBOW YACHT CHARTER**

Superyacht RAINBOW was built in 2012 by Holland Jachtbouw. She is a 39.95m / 131'1 sail yacht with exterior design by Dykstra Naval Architects and interior styling by deVosdeVries design . Rainbow offers accommodation for up to 6 guests in 3 cabins with additional room for her crew of 8. She features a variety of amenities to ensure comfortable charter vacations, including, Air Conditioning & WiFi connection on board. She also carries an impressive collection of toys as listed below.