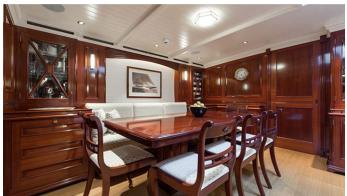

#### **RAINBOW YACHT CHARTER**

Superyacht RAINBOW was built in 2012 by Holland Jachtbouw. She is a 39.95m / 131'1 sail yacht with exterior design by Dykstra Naval Architects and interior styling by deVosdeVries design . Rainbow offers accommodation for up to 6 guests in 3 cabins with additional room for her crew of 8. She features a variety of amenities to ensure comfortable charter vacations, including, Air Conditioning & WiFi connection on board. She also carries an impressive collection of toys as listed below.

#### **RAINBOW AMENITIES & TOYS**

Wi-Fi

Air Conditioning

For a full up-to-date list of leisure facilities or amenities onboard Sail Yacht Rainbow please contact your Yacht Charter Broker prior to booking your vacation. If there is a particular water toy that you would like, but it is not listed, then it may be possible to rent this equipment for you.