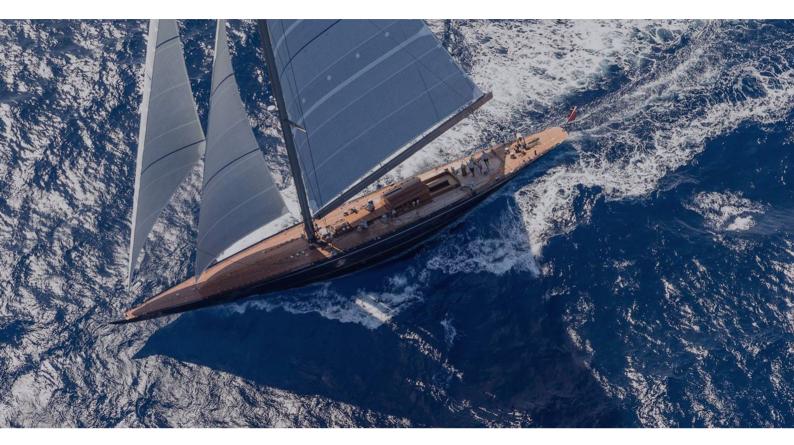

# **RAINBOW**

Yacht Charter Details for 'Rainbow', the 39.95m Superyacht built by Holland Jachtbouw

#### **RAINBOW YACHT CHARTER**

Superyacht RAINBOW was built in 2012 by Holland Jachtbouw. She is a 39.95m / 131'1 sail yacht with exterior design by Dykstra Naval Architects and interior styling by deVosdeVries design . Rainbow offers accommodation for up to 6 guests in 3 cabins with additional room for her crew of 8. She features a variety of amenities to ensure comfortable charter vacations, including, Air Conditioning & WiFi connection on board. She also carries an impressive collection of toys as listed below.