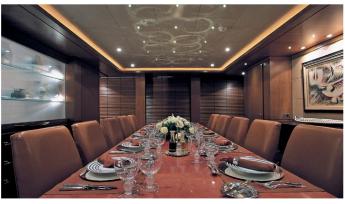

#### LEDRA YACHT CHARTER

Superyacht LEDRA was built in 2004 by ISA. She is a 47.5m / 155'10 ISA 470 motor yacht with exterior design by Walter Franchini Architetto and interior styling by Walter Franchini Architetto . Ledra offers accommodation for up to 12 guests in 6 cabins with additional room for her crew of 9. She features a variety of amenities to ensure comfortable charter vacations, including, Air Conditioning, WiFi connection on board, Deck Jacuzzi & Gym/exercise equipment. She also carries an impressive collection of toys as listed below.