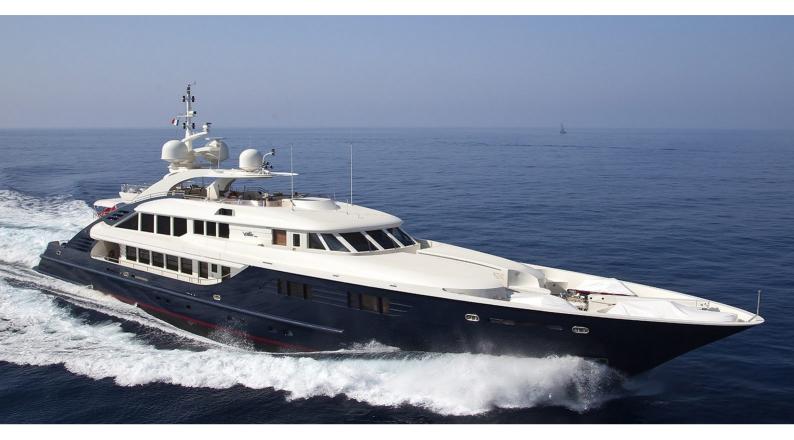

# **LEDRA**

Yacht Charter Details for 'Ledra', the 47.5m Superyacht built by ISA

**SPECIFICATIONS** 

LENGTH

47.5m / 155'10

BEAM DRAFT

8.9m / 29'2 3.2m / 10'6

YEAR REFIT 2004 2015

#### LEDRA YACHT CHARTER

Superyacht LEDRA was built in 2004 by ISA. She is a 47.5m / 155'10 ISA 470 motor yacht with exterior design by Walter Franchini Architetto and interior styling by Walter Franchini Architetto . Ledra offers accommodation for up to 12 guests in 6 cabins with additional room for her crew of 9. She features a variety of amenities to ensure comfortable charter vacations, including, Air Conditioning, WiFi connection on board, Deck Jacuzzi & Gym/exercise equipment. She also carries an impressive collection of toys as listed below.