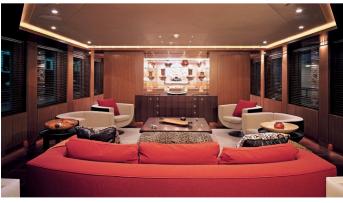

#### LEDRA YACHT CHARTER

Superyacht LEDRA was built in 2004 by ISA. She is a 47.5m / 155'10 ISA 470 motor yacht with exterior design by Walter Franchini Architetto and interior styling by Walter Franchini Architetto . Ledra offers accommodation for up to 12 guests in 6 cabins with additional room for her crew of 9. She features a variety of amenities to ensure comfortable charter vacations, including, Air Conditioning, WiFi connection on board, Deck Jacuzzi & Gym/exercise equipment. She also carries an impressive collection of toys as listed below.