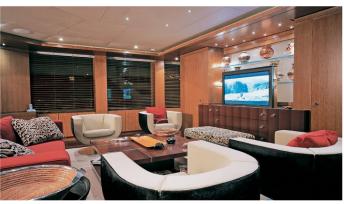

#### LEDRA YACHT CHARTER

Superyacht LEDRA was built in 2004 by ISA. She is a 47.5m / 155'10 ISA 470 motor yacht with exterior design by Walter Franchini Architetto and interior styling by Walter Franchini Architetto . Ledra offers accommodation for up to 12 guests in 6 cabins with additional room for her crew of 9. She features a variety of amenities to ensure comfortable charter vacations, including, Air Conditioning, WiFi connection on board, Deck Jacuzzi & Gym/exercise equipment. She also carries an impressive collection of toys as listed below.