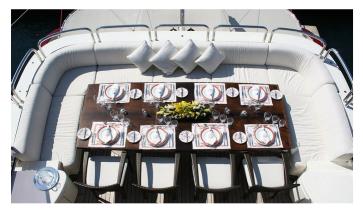

#### LEDRA YACHT CHARTER

Superyacht LEDRA was built in 2004 by ISA. She is a 47.5m / 155'10 ISA 470 motor yacht with exterior design by Walter Franchini Architetto and interior styling by Walter Franchini Architetto . Ledra offers accommodation for up to 12 guests in 6 cabins with additional room for her crew of 9. She features a variety of amenities to ensure comfortable charter vacations, including, Air Conditioning, WiFi connection on board, Deck Jacuzzi & Gym/exercise equipment. She also carries an impressive collection of toys as listed below.