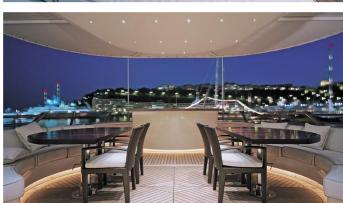

#### LEDRA YACHT CHARTER

Superyacht LEDRA was built in 2004 by ISA. She is a 47.5m / 155'10 ISA 470 motor yacht with exterior design by Walter Franchini Architetto and interior styling by Walter Franchini Architetto . Ledra offers accommodation for up to 12 guests in 6 cabins with additional room for her crew of 9. She features a variety of amenities to ensure comfortable charter vacations, including, Air Conditioning, WiFi connection on board, Deck Jacuzzi & Gym/exercise equipment. She also carries an impressive collection of toys as listed below.