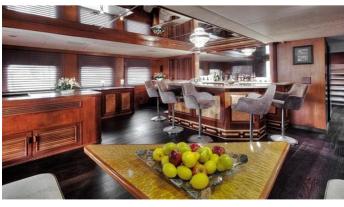

#### **AGA 6 YACHT CHARTER**

Superyacht AGA 6 was built in 1984 by Nylen. She is a 46.3m / 151'11 Custom motor yacht with exterior design by . Aga 6 offers accommodation for up to 12 guests in 5 cabins with additional room for her crew of . She features a variety of amenities to ensure comfortable charter vacations, including Air Conditioning. She also carries an impressive collection of toys as listed below.