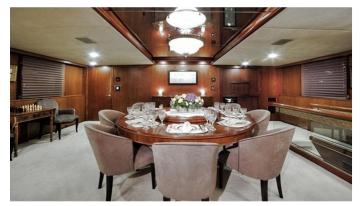

#### **AGA 6 YACHT CHARTER**

Superyacht AGA 6 was built in 1984 by Nylen. She is a 46.3m / 151'11 Custom motor yacht with exterior design by . Aga 6 offers accommodation for up to 12 guests in 5 cabins with additional room for her crew of . She features a variety of amenities to ensure comfortable charter vacations, including Air Conditioning. She also carries an impressive collection of toys as listed below.