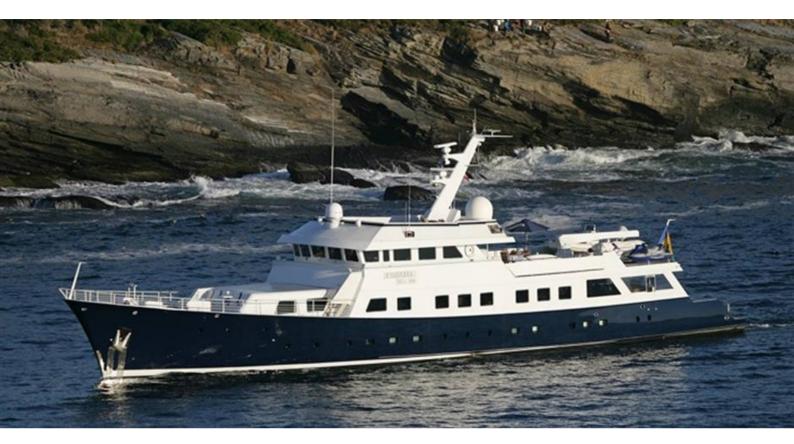

# AGA 6

Yacht Charter Details for 'Aga 6', the 46.3m Superyacht built by Nylen

#### **AGA 6 YACHT CHARTER**

Superyacht AGA 6 was built in 1984 by Nylen. She is a 46.3m / 151'11 Custom motor yacht with exterior design by . Aga 6 offers accommodation for up to 12 guests in 5 cabins with additional room for her crew of . She features a variety of amenities to ensure comfortable charter vacations, including Air Conditioning. She also carries an impressive collection of toys as listed below.