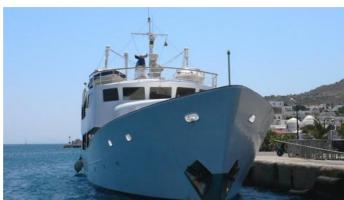

# **ELIKI**

Yacht Charter Details for 'Eliki', the 39.6m Superyacht built by Botje Ensing & Co

**SPECIFICATIONS** 

LENGTH

39.6m / 129'11

BEAM DRAFT

8m / 26'3 3.6m / 11'10

YEAR REFIT 1960 2008

### **ELIKI YACHT CHARTER**

Superyacht ELIKI was built in 1960 by Botje Ensing & Co. She is a 39.6m / 129'11 Custom motor yacht with exterior design by Botje Ensing & Co and interior styling by Botje Ensing & Co. Eliki offers accommodation for up to 12 guests in 6 cabins with additional room for her crew of 9. She features a variety of amenities to ensure comfortable charter vacations, including, GYM & Air Conditioning. She also carries an impressive collection of toys as listed below.