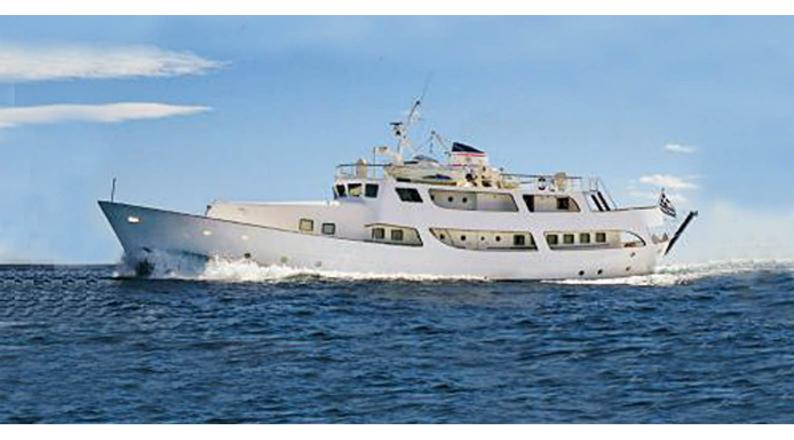

# **ELIKI**

Yacht Charter Details for 'Eliki', the 39.6m Superyacht built by Botje Ensing & Co

**SPECIFICATIONS** 

LENGTH

39.6m / 129'11

BEAM DRAFT

8m / 26'3 3.6m / 11'10

YEAR REFIT 1960 2008

### **ELIKI YACHT CHARTER**

Superyacht ELIKI was built in 1960 by Botje Ensing & Co. She is a 39.6m / 129'11 Custom motor yacht with exterior design by Botje Ensing & Co and interior styling by Botje Ensing & Co. Eliki offers accommodation for up to 12 guests in 6 cabins with additional room for her crew of 9. She features a variety of amenities to ensure comfortable charter vacations, including, GYM & Air Conditioning. She also carries an impressive collection of toys as listed below.