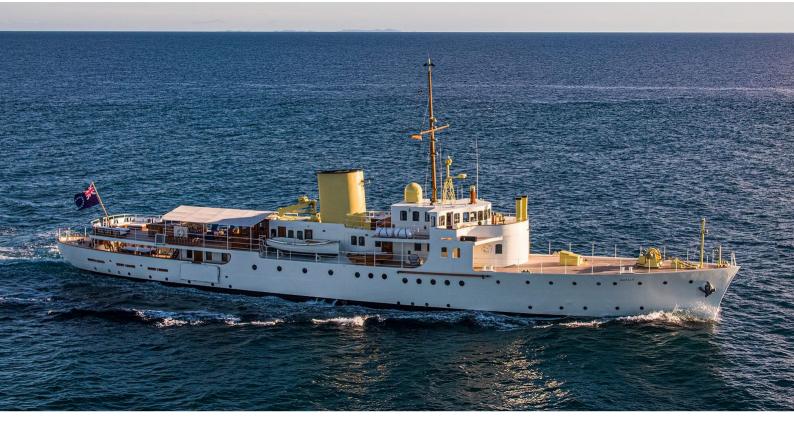

# MARALA

Yacht Charter Details for 'Marala', the 58.8m Superyacht built by Camper & Nicholsons

### MARALA YACHT CHARTER

Superyacht MARALA was built in 1931 by Camper & Nicholsons. She is a 58.8m / 192'11 motor yacht with exterior design by Charles E. Nicholson and interior styling by . Marala offers accommodation for up to 12 guests in 6 cabins with additional room for her crew of 19. She features a variety of amenities to ensure comfortable charter vacations. She also carries an impressive collection of toys as listed below.