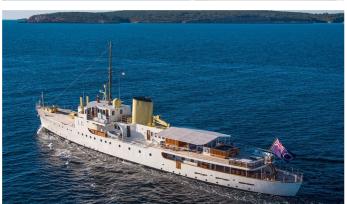

# MARALA

Yacht Charter Details for 'Marala', the 58.8m Superyacht built by Camper & Nicholsons

### MARALA YACHT CHARTER

Superyacht MARALA was built in 1931 by Camper & Nicholsons. She is a 58.8m / 192'11 motor yacht with exterior design by Charles E. Nicholson and interior styling by . Marala offers accommodation for up to 12 guests in 6 cabins with additional room for her crew of 19. She features a variety of amenities to ensure comfortable charter vacations. She also carries an impressive collection of toys as listed below.