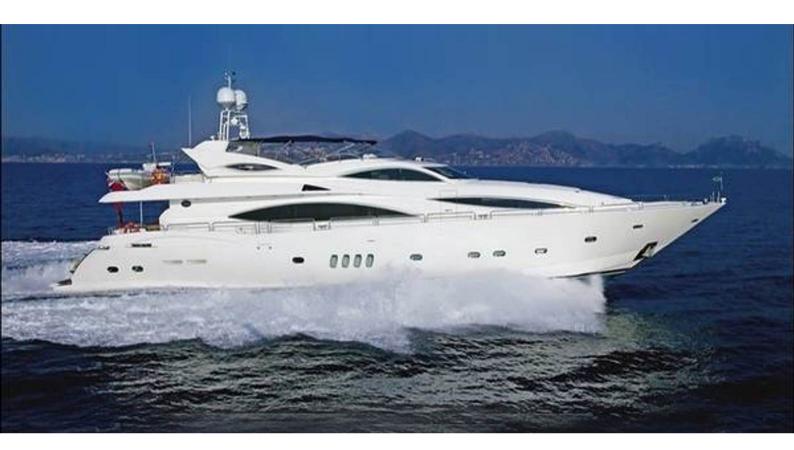

# MI ALMA

Yacht Charter Details for 'Mi Alma', the 31.01m Superyacht built by Sunseeker

## MI ALMA YACHT CHARTER

Superyacht MI ALMA was built in 2001 by Sunseeker. She is a 31.01m / 101'9 105 Yacht motor yacht with exterior design by Sunseeker and interior styling by Sunseeker. Mi Alma offers accommodation for up to 10 guests in 4 cabins with additional room for her crew of 6. She features a variety of amenities to ensure comfortable charter vacations. She also carries an impressive collection of toys as listed below.