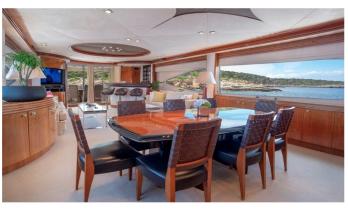

## MI ALMA YACHT CHARTER

Superyacht MI ALMA was built in 2001 by Sunseeker. She is a 31.01m / 101'9 105 Yacht motor yacht with exterior design by Sunseeker and interior styling by Sunseeker. Mi Alma offers accommodation for up to 10 guests in 4 cabins with additional room for her crew of 6. She features a variety of amenities to ensure comfortable charter vacations. She also carries an impressive collection of toys as listed below.