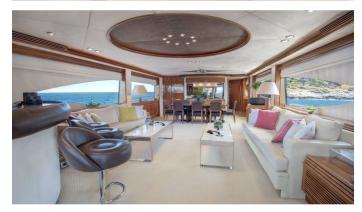

## MI ALMA YACHT CHARTER

Superyacht MI ALMA was built in 2001 by Sunseeker. She is a 31.01m / 101'9 105 Yacht motor yacht with exterior design by Sunseeker and interior styling by Sunseeker. Mi Alma offers accommodation for up to 10 guests in 4 cabins with additional room for her crew of 6. She features a variety of amenities to ensure comfortable charter vacations. She also carries an impressive collection of toys as listed below.