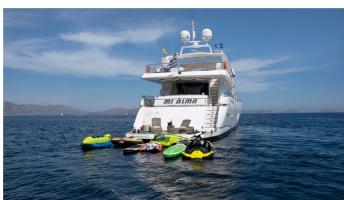

## MI ALMA YACHT CHARTER

Superyacht MI ALMA was built in 2001 by Sunseeker. She is a 31.01m / 101'9 105 Yacht motor yacht with exterior design by Sunseeker and interior styling by Sunseeker. Mi Alma offers accommodation for up to 10 guests in 4 cabins with additional room for her crew of 6. She features a variety of amenities to ensure comfortable charter vacations. She also carries an impressive collection of toys as listed below.

#### MI ALMA AMENITIES & TOYS

Wi-Fi

At-Anchor Stabilizers

Deck Jacuzzi

Air Conditioning

For a full up-to-date list of leisure facilities or amenities onboard Motor Yacht Mi Alma please contact your Yacht Charter Broker prior to booking your vacation. If there is a particular water toy that you would like, but it is not listed, then it may be possible to rent this equipment for you.