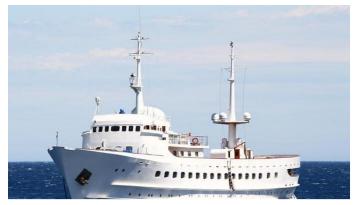

# **BLUE DAWN**

Yacht Charter Details for 'Blue Dawn', the 62.05m Superyacht built by J.J. Sietas

**SPECIFICATIONS** 

LENGTH

62.05m / 203'7

BEAM DRAFT

9.5m / 31'2 5.25m / 17'3

YEAR REFIT 1959 2004

### **BLUE DAWN YACHT CHARTER**

Superyacht BLUE DAWN was built in 1959 by J.J. Sietas. She is a 62.05m / 203'7 Conversion motor yacht with exterior design by . Blue Dawn offers accommodation for up to 10 guests in cabins with additional room for her crew of 11. She features a variety of amenities to ensure comfortable charter vacations. She also carries an impressive collection of toys as listed below.