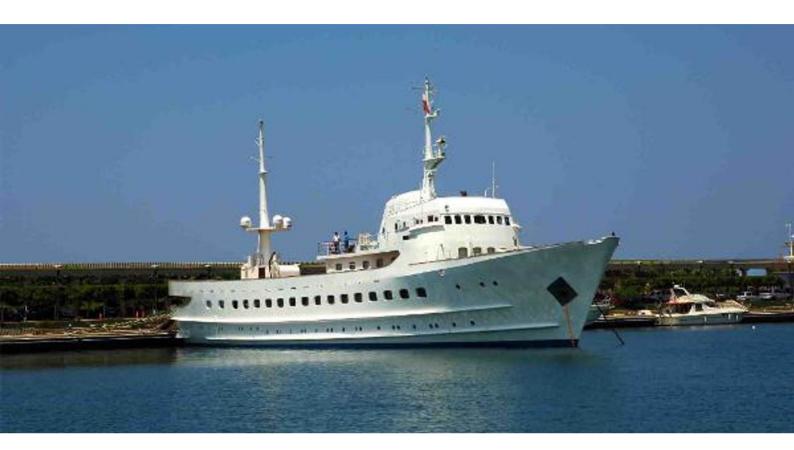

# **BLUE DAWN**

Yacht Charter Details for 'Blue Dawn', the 62.05m Superyacht built by J.J. Sietas

**SPECIFICATIONS** 

LENGTH

62.05m / 203'7

BEAM DRAFT

9.5m / 31'2 5.25m / 17'3

YEAR REFIT 1959 2004

### **BLUE DAWN YACHT CHARTER**

Superyacht BLUE DAWN was built in 1959 by J.J. Sietas. She is a 62.05m / 203'7 Conversion motor yacht with exterior design by . Blue Dawn offers accommodation for up to 10 guests in cabins with additional room for her crew of 11. She features a variety of amenities to ensure comfortable charter vacations. She also carries an impressive collection of toys as listed below.