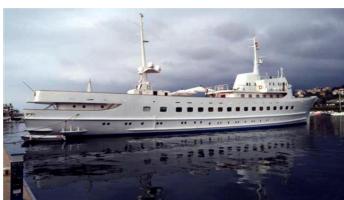

# **BLUE DAWN**

Yacht Charter Details for 'Blue Dawn', the 62.05m Superyacht built by J.J. Sietas

**SPECIFICATIONS** 

LENGTH

62.05m / 203'7

BEAM DRAFT

9.5m / 31'2 5.25m / 17'3

YEAR REFIT 1959 2004

### **BLUE DAWN YACHT CHARTER**

Superyacht BLUE DAWN was built in 1959 by J.J. Sietas. She is a 62.05m / 203'7 Conversion motor yacht with exterior design by . Blue Dawn offers accommodation for up to 10 guests in cabins with additional room for her crew of 11. She features a variety of amenities to ensure comfortable charter vacations. She also carries an impressive collection of toys as listed below.