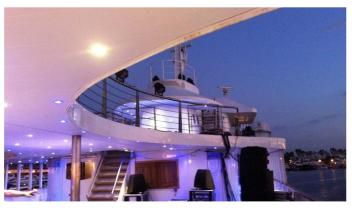

### **BLUE DAWN YACHT CHARTER**

Superyacht BLUE DAWN was built in 1959 by J.J. Sietas. She is a 62.05m / 203'7 Conversion motor yacht with exterior design by . Blue Dawn offers accommodation for up to 10 guests in cabins with additional room for her crew of 11. She features a variety of amenities to ensure comfortable charter vacations. She also carries an impressive collection of toys as listed below.