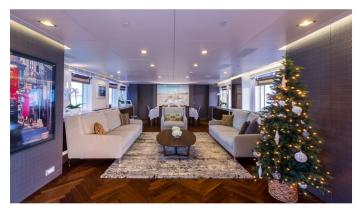

#### OCEAN'S SEVEN YACHT CHARTER

Superyacht OCEAN'S SEVEN was built in 2012 by Kingship. She is a 42m / 137'10 Kingship Magellan 110 motor yacht with exterior design by Vripack and interior styling by Vripack Kingship. Ocean's Seven offers accommodation for up to 10 guests in 5 cabins with additional room for her crew of 8. She features a variety of amenities to ensure comfortable charter vacations, including, At Anchor Stabilizers & Air Conditioning. She also carries an impressive collection of toys as listed below.

### **OCEAN'S SEVEN AMENITIES & TOYS**

At-Anchor Stabilizers

Air Conditioning

For a full up-to-date list of leisure facilities or amenities onboard Motor Yacht Ocean's Seven please contact your Yacht Charter Broker prior to booking your vacation. If there is a particular water toy that you would like, but it is not listed, then it may be possible to rent this equipment for you.