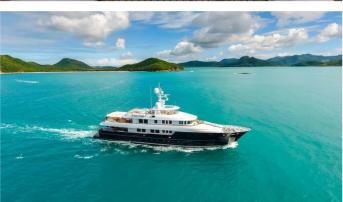

# **OCEAN'S SEVEN**

Yacht Charter Details for 'Ocean's Seven', the 42m Superyacht built by Kingship

**SPECIFICATIONS** 

LENGTH

42m / 137'10

BEAM DRAFT 8.4m / 27'7 2.6m / 8'6

YEAR REFIT 2012 2015

CRUISING SPEED

#### OCEAN'S SEVEN YACHT CHARTER

Superyacht OCEAN'S SEVEN was built in 2012 by Kingship. She is a 42m / 137'10 Kingship Magellan 110 motor yacht with exterior design by Vripack and interior styling by Vripack Kingship. Ocean's Seven offers accommodation for up to 10 guests in 5 cabins with additional room for her crew of 8. She features a variety of amenities to ensure comfortable charter vacations, including, At Anchor Stabilizers & Air Conditioning. She also carries an impressive collection of toys as listed below.