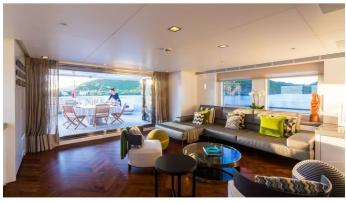

#### OCEAN'S SEVEN YACHT CHARTER

Superyacht OCEAN'S SEVEN was built in 2012 by Kingship. She is a 42m / 137'10 Kingship Magellan 110 motor yacht with exterior design by Vripack and interior styling by Vripack Kingship. Ocean's Seven offers accommodation for up to 10 guests in 5 cabins with additional room for her crew of 8. She features a variety of amenities to ensure comfortable charter vacations, including, At Anchor Stabilizers & Air Conditioning. She also carries an impressive collection of toys as listed below.

### **OCEAN'S SEVEN AMENITIES & TOYS**

At-Anchor Stabilizers

Air Conditioning

For a full up-to-date list of leisure facilities or amenities onboard Motor Yacht Ocean's Seven please contact your Yacht Charter Broker prior to booking your vacation. If there is a particular water toy that you would like, but it is not listed, then it may be possible to rent this equipment for you.