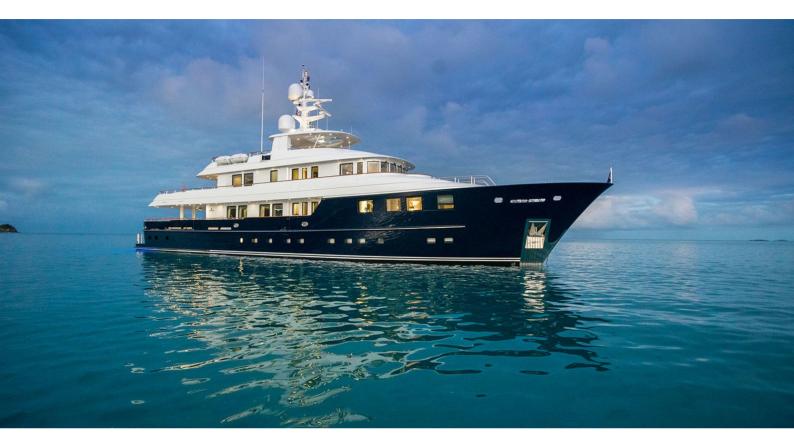

# **OCEAN'S SEVEN**

Yacht Charter Details for 'Ocean's Seven', the 42m Superyacht built by Kingship

**SPECIFICATIONS** 

LENGTH

42m / 137'10

BEAM DRAFT 8.4m / 27'7 2.6m / 8'6

YEAR REFIT 2012 2015

CRUISING SPEED

#### OCEAN'S SEVEN YACHT CHARTER

Superyacht OCEAN'S SEVEN was built in 2012 by Kingship. She is a 42m / 137'10 Kingship Magellan 110 motor yacht with exterior design by Vripack and interior styling by Vripack Kingship. Ocean's Seven offers accommodation for up to 10 guests in 5 cabins with additional room for her crew of 8. She features a variety of amenities to ensure comfortable charter vacations, including, At Anchor Stabilizers & Air Conditioning. She also carries an impressive collection of toys as listed below.