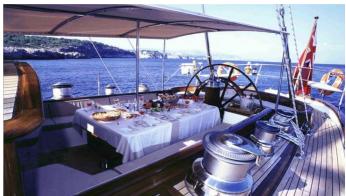

#### SHAMOUN YACHT CHARTER

Superyacht SHAMOUN was built in 1999 by Jachtwerf Klaassen. She is a 33.05m / 108'5 Custom sail yacht with exterior design by Hoek Design and interior styling by Hoek Design . Shamoun offers accommodation for up to 9 guests in 4 cabins with additional room for her crew of 5. She features a variety of amenities to ensure comfortable charter vacations, including, Air Conditioning & WiFi connection on board. She also carries an impressive collection of toys as listed below.