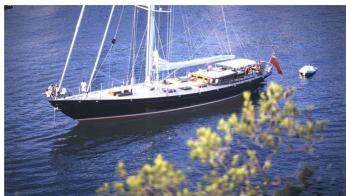

#### SHAMOUN YACHT CHARTER

Superyacht SHAMOUN was built in 1999 by Jachtwerf Klaassen. She is a 33.05m / 108'5 Custom sail yacht with exterior design by Hoek Design and interior styling by Hoek Design . Shamoun offers accommodation for up to 9 guests in 4 cabins with additional room for her crew of 5. She features a variety of amenities to ensure comfortable charter vacations, including, Air Conditioning & WiFi connection on board. She also carries an impressive collection of toys as listed below.