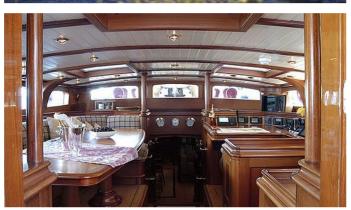

#### SHAMOUN YACHT CHARTER

Superyacht SHAMOUN was built in 1999 by Jachtwerf Klaassen. She is a 33.05m / 108'5 Custom sail yacht with exterior design by Hoek Design and interior styling by Hoek Design . Shamoun offers accommodation for up to 9 guests in 4 cabins with additional room for her crew of 5. She features a variety of amenities to ensure comfortable charter vacations, including, Air Conditioning & WiFi connection on board. She also carries an impressive collection of toys as listed below.