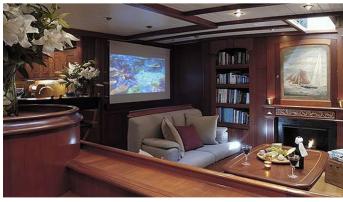

#### SHAMOUN YACHT CHARTER

Superyacht SHAMOUN was built in 1999 by Jachtwerf Klaassen. She is a 33.05m / 108'5 Custom sail yacht with exterior design by Hoek Design and interior styling by Hoek Design . Shamoun offers accommodation for up to 9 guests in 4 cabins with additional room for her crew of 5. She features a variety of amenities to ensure comfortable charter vacations, including, Air Conditioning & WiFi connection on board. She also carries an impressive collection of toys as listed below.