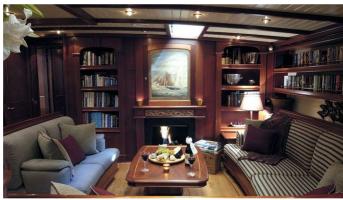

#### SHAMOUN YACHT CHARTER

Superyacht SHAMOUN was built in 1999 by Jachtwerf Klaassen. She is a 33.05m / 108'5 Custom sail yacht with exterior design by Hoek Design and interior styling by Hoek Design . Shamoun offers accommodation for up to 9 guests in 4 cabins with additional room for her crew of 5. She features a variety of amenities to ensure comfortable charter vacations, including, Air Conditioning & WiFi connection on board. She also carries an impressive collection of toys as listed below.