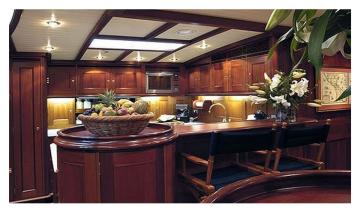

#### SHAMOUN YACHT CHARTER

Superyacht SHAMOUN was built in 1999 by Jachtwerf Klaassen. She is a 33.05m / 108'5 Custom sail yacht with exterior design by Hoek Design and interior styling by Hoek Design . Shamoun offers accommodation for up to 9 guests in 4 cabins with additional room for her crew of 5. She features a variety of amenities to ensure comfortable charter vacations, including, Air Conditioning & WiFi connection on board. She also carries an impressive collection of toys as listed below.