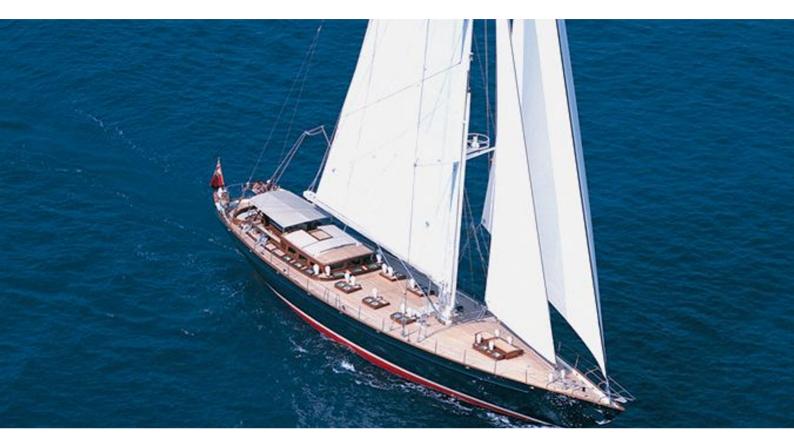

#### SHAMOUN YACHT CHARTER

Superyacht SHAMOUN was built in 1999 by Jachtwerf Klaassen. She is a 33.05m / 108'5 Custom sail yacht with exterior design by Hoek Design and interior styling by Hoek Design . Shamoun offers accommodation for up to 9 guests in 4 cabins with additional room for her crew of 5. She features a variety of amenities to ensure comfortable charter vacations, including, Air Conditioning & WiFi connection on board. She also carries an impressive collection of toys as listed below.