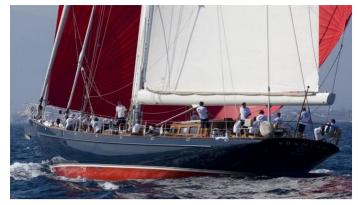

#### SHAMOUN YACHT CHARTER

Superyacht SHAMOUN was built in 1999 by Jachtwerf Klaassen. She is a 33.05m / 108'5 Custom sail yacht with exterior design by Hoek Design and interior styling by Hoek Design . Shamoun offers accommodation for up to 9 guests in 4 cabins with additional room for her crew of 5. She features a variety of amenities to ensure comfortable charter vacations, including, Air Conditioning & WiFi connection on board. She also carries an impressive collection of toys as listed below.