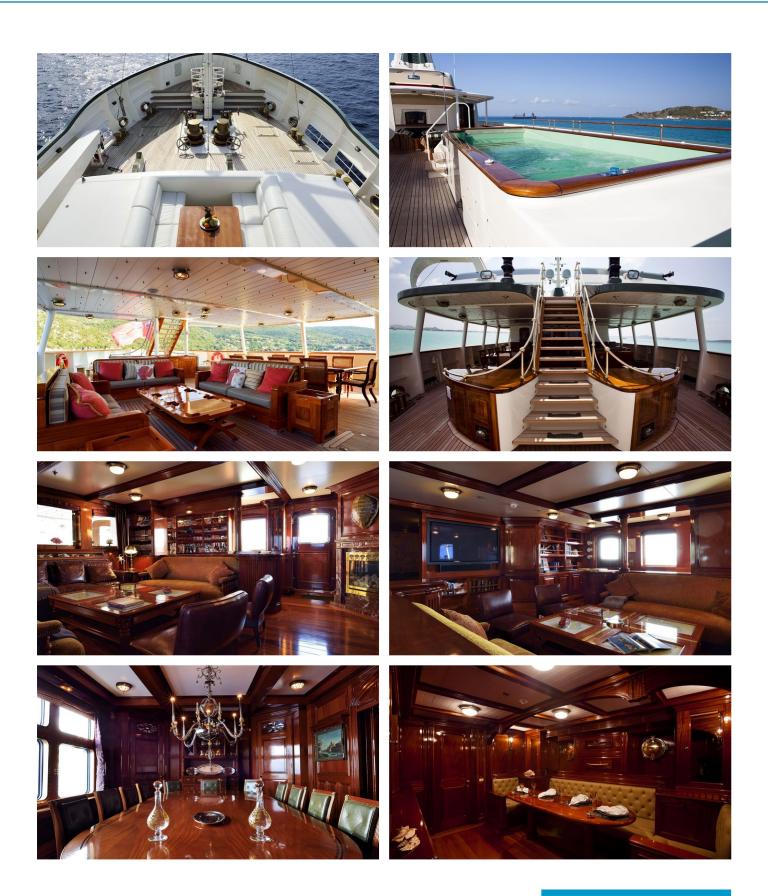

## STEEL YACHT CHARTER

Superyacht STEEL was built in 2009 by Pendennis. She is a 54.9m / 180'1 motor yacht with exterior design by Liebowitz & Pritchard and interior styling by Liebowitz & Pritchard . Steel offers accommodation for up to 12 guests in 7 cabins with additional room for her crew of 11. She features a variety of amenities to ensure comfortable charter vacations, including, Air Conditioning, WiFi connection on board, Gym/exercise equipment, Stabilisers underway, Deck Jacuzzi & Stabilizers at Anchor. She also carries an impressive collection of toys as listed below.

## STEEL AMENITIES & TOYS

For a full up-to-date list of leisure facilities or amenities onboard Motor Yacht Steel please contact your Yacht Charter Broker prior to booking your vacation. If there is a particular water toy that you would like, but it is not listed, then it may be possible to rent this equipment for you.