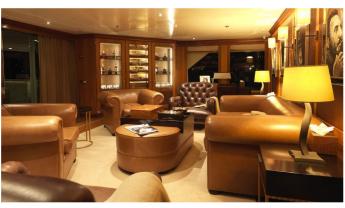

### THE WELLESLEY YACHT CHARTER

Superyacht THE WELLESLEY was built in 1993 by Oceanco. She is a 56.2m / 184'5 motor yacht with exterior design by Gerhard Gilgenast and interior styling by Donald Starkey. The Wellesley offers accommodation for up to 12 guests in 6 cabins with additional room for her crew of 12. She features a variety of amenities to ensure comfortable charter vacations, including, Air Conditioning, Deck Jacuzzi, WiFi connection on board, Gym/exercise equipment, Stabilisers underway & Stabilizers at Anchor. She also carries an impressive collection of toys as listed below.