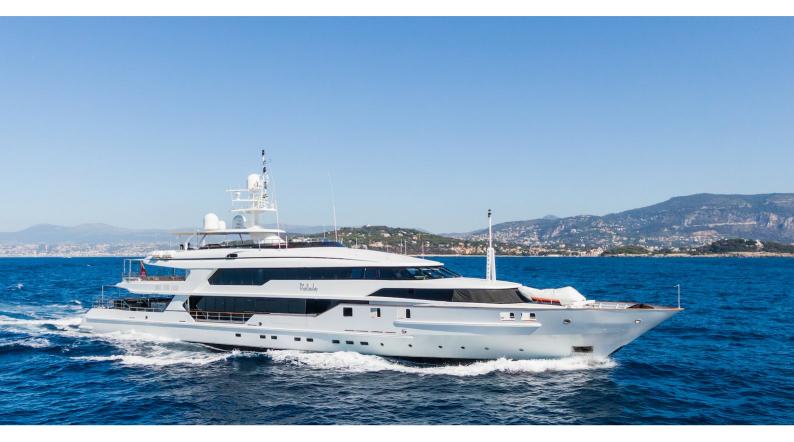

# THE WELLESLEY

Yacht Charter Details for 'The Wellesley', the 56.2m Superyacht built by Oceanco

### THE WELLESLEY YACHT CHARTER

Superyacht THE WELLESLEY was built in 1993 by Oceanco. She is a 56.2m / 184'5 motor yacht with exterior design by Gerhard Gilgenast and interior styling by Donald Starkey. The Wellesley offers accommodation for up to 12 guests in 6 cabins with additional room for her crew of 12. She features a variety of amenities to ensure comfortable charter vacations, including, Air Conditioning, Deck Jacuzzi, WiFi connection on board, Gym/exercise equipment, Stabilisers underway & Stabilizers at Anchor. She also carries an impressive collection of toys as listed below.