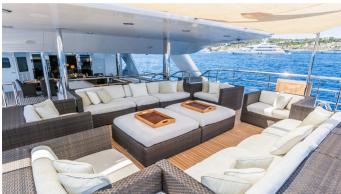

### THE WELLESLEY YACHT CHARTER

Superyacht THE WELLESLEY was built in 1993 by Oceanco. She is a 56.2m / 184'5 motor yacht with exterior design by Gerhard Gilgenast and interior styling by Donald Starkey. The Wellesley offers accommodation for up to 12 guests in 6 cabins with additional room for her crew of 12. She features a variety of amenities to ensure comfortable charter vacations, including, Air Conditioning, Deck Jacuzzi, WiFi connection on board, Gym/exercise equipment, Stabilisers underway & Stabilizers at Anchor. She also carries an impressive collection of toys as listed below.