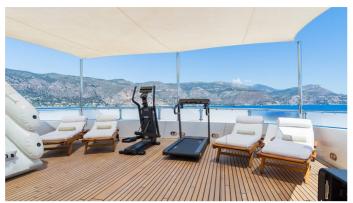

### THE WELLESLEY YACHT CHARTER

Superyacht THE WELLESLEY was built in 1993 by Oceanco. She is a 56.2m / 184'5 motor yacht with exterior design by Gerhard Gilgenast and interior styling by Donald Starkey. The Wellesley offers accommodation for up to 12 guests in 6 cabins with additional room for her crew of 12. She features a variety of amenities to ensure comfortable charter vacations, including, Air Conditioning, Deck Jacuzzi, WiFi connection on board, Gym/exercise equipment, Stabilisers underway & Stabilizers at Anchor. She also carries an impressive collection of toys as listed below.

#### THE WELLESLEY AMENITIES & TOYS

Jacuzzi

Stabilizers Underway

Wi-Fi

**Ipod Docking** 

At-Anchor Stabilizers

Deck Jacuzzi

Gym