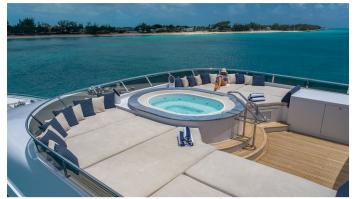

#### LADY ELAINE AMENITIES & TOYS

|      | Stabilizers Underway | Underwater Lights | *          | Outdoor Bar           |
|------|----------------------|-------------------|------------|-----------------------|
|      | Bow Thruster         | Stern Thruster    | *          | Sun Deck              |
| WiFi | Wi-Fi                | Swimming Platform |            | At-Anchor Stabilizers |
|      | Sunpads              | Deck Jacuzzi      | Š1         | Gym                   |
| AV   | Elevator             | Air Conditioning  | <b>***</b> | BBQ                   |