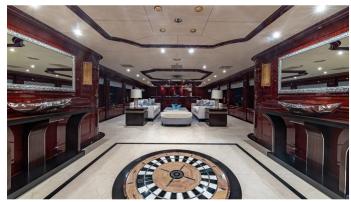

### LADY ELAINE YACHT CHARTER

Superyacht LADY ELAINE was built in 2008 by Christensen. She is a 49.68m / 163' Custom motor yacht with exterior design by Christensen and interior styling by Carol Williamson & Associates . Lady Elaine offers accommodation for up to 12 guests in 6 cabins with additional room for her crew of 9. She features a variety of amenities to ensure comfortable charter vacations, including, WiFi connection on board, Elevator / Lift, Air Conditioning, Stabilisers underway, Jacuzzi (on deck), GYM, At Anchor Stabilizers & BBQ. She also carries an impressive collection of toys as listed below.

#### LADY ELAINE AMENITIES & TOYS

|      | Stabilizers Underway | Underwater Lights | *          | Outdoor Bar           |
|------|----------------------|-------------------|------------|-----------------------|
|      | Bow Thruster         | Stern Thruster    | *          | Sun Deck              |
| WiFi | Wi-Fi                | Swimming Platform |            | At-Anchor Stabilizers |
|      | Sunpads              | Deck Jacuzzi      | Š1         | Gym                   |
| AV   | Elevator             | Air Conditioning  | <b>***</b> | BBQ                   |