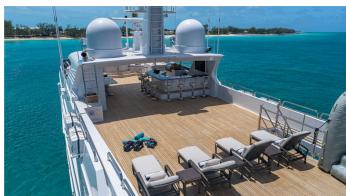

#### LADY ELAINE AMENITIES & TOYS

|      | Stabilizers Underway | Underwater Lights | *          | Outdoor Bar           |
|------|----------------------|-------------------|------------|-----------------------|
|      | Bow Thruster         | Stern Thruster    | *          | Sun Deck              |
| WiFi | Wi-Fi                | Swimming Platform |            | At-Anchor Stabilizers |
|      | Sunpads              | Deck Jacuzzi      | Š1         | Gym                   |
| AV   | Elevator             | Air Conditioning  | <b>***</b> | BBQ                   |