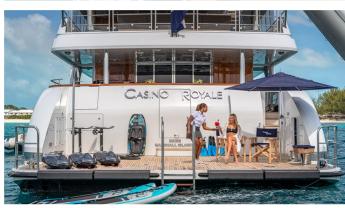

### LADY ELAINE YACHT CHARTER

Superyacht LADY ELAINE was built in 2008 by Christensen. She is a 49.68m / 163' Custom motor yacht with exterior design by Christensen and interior styling by Carol Williamson & Associates . Lady Elaine offers accommodation for up to 12 guests in 6 cabins with additional room for her crew of 9. She features a variety of amenities to ensure comfortable charter vacations, including, WiFi connection on board, Elevator / Lift, Air Conditioning, Stabilisers underway, Jacuzzi (on deck), GYM, At Anchor Stabilizers & BBQ. She also carries an impressive collection of toys as listed below.