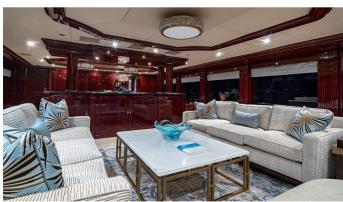

### LADY ELAINE YACHT CHARTER

Superyacht LADY ELAINE was built in 2008 by Christensen. She is a 49.68m / 163' Custom motor yacht with exterior design by Christensen and interior styling by Carol Williamson & Associates . Lady Elaine offers accommodation for up to 12 guests in 6 cabins with additional room for her crew of 9. She features a variety of amenities to ensure comfortable charter vacations, including, WiFi connection on board, Elevator / Lift, Air Conditioning, Stabilisers underway, Jacuzzi (on deck), GYM, At Anchor Stabilizers & BBQ. She also carries an impressive collection of toys as listed below.

#### LADY ELAINE AMENITIES & TOYS

|      | Stabilizers Underway | Underwater Lights | *          | Outdoor Bar           |
|------|----------------------|-------------------|------------|-----------------------|
|      | Bow Thruster         | Stern Thruster    | *          | Sun Deck              |
| WiFi | Wi-Fi                | Swimming Platform |            | At-Anchor Stabilizers |
|      | Sunpads              | Deck Jacuzzi      | Š1         | Gym                   |
| AV   | Elevator             | Air Conditioning  | <b>***</b> | BBQ                   |