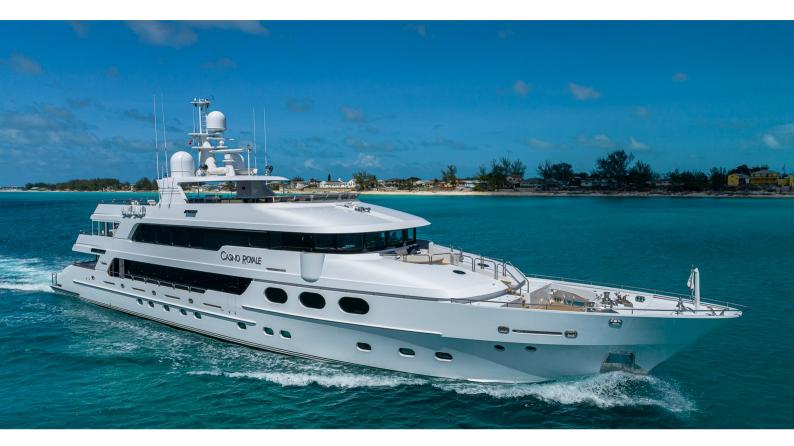

# LADY ELAINE

Yacht Charter Details for 'Lady Elaine', the 49.68m Superyacht built by Christensen

**SPECIFICATIONS** 

LENGTH

49.68m / 163'

BEAM DRAFT 9m / 29'6 2.54m / 8'4

YEAR REFIT 2008 2018

CRUISING SPEED

### LADY ELAINE YACHT CHARTER

Superyacht LADY ELAINE was built in 2008 by Christensen. She is a 49.68m / 163' Custom motor yacht with exterior design by Christensen and interior styling by Carol Williamson & Associates . Lady Elaine offers accommodation for up to 12 guests in 6 cabins with additional room for her crew of 9. She features a variety of amenities to ensure comfortable charter vacations, including, WiFi connection on board, Elevator / Lift, Air Conditioning, Stabilisers underway, Jacuzzi (on deck), GYM, At Anchor Stabilizers & BBQ. She also carries an impressive collection of toys as listed below.