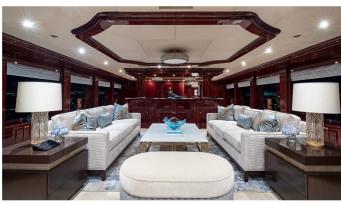

### LADY ELAINE YACHT CHARTER

Superyacht LADY ELAINE was built in 2008 by Christensen. She is a 49.68m / 163' Custom motor yacht with exterior design by Christensen and interior styling by Carol Williamson & Associates . Lady Elaine offers accommodation for up to 12 guests in 6 cabins with additional room for her crew of 9. She features a variety of amenities to ensure comfortable charter vacations, including, WiFi connection on board, Elevator / Lift, Air Conditioning, Stabilisers underway, Jacuzzi (on deck), GYM, At Anchor Stabilizers & BBQ. She also carries an impressive collection of toys as listed below.

#### LADY ELAINE AMENITIES & TOYS

|      | Stabilizers Underway | Underwater Lights | *          | Outdoor Bar           |
|------|----------------------|-------------------|------------|-----------------------|
|      | Bow Thruster         | Stern Thruster    | *          | Sun Deck              |
| WiFi | Wi-Fi                | Swimming Platform |            | At-Anchor Stabilizers |
|      | Sunpads              | Deck Jacuzzi      | Š1         | Gym                   |
| AV   | Elevator             | Air Conditioning  | <b>***</b> | BBQ                   |