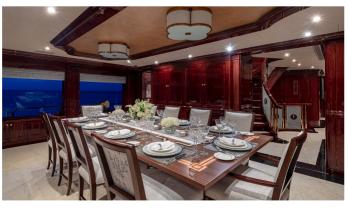

### LADY ELAINE YACHT CHARTER

Superyacht LADY ELAINE was built in 2008 by Christensen. She is a 49.68m / 163' Custom motor yacht with exterior design by Christensen and interior styling by Carol Williamson & Associates . Lady Elaine offers accommodation for up to 12 guests in 6 cabins with additional room for her crew of 9. She features a variety of amenities to ensure comfortable charter vacations, including, WiFi connection on board, Elevator / Lift, Air Conditioning, Stabilisers underway, Jacuzzi (on deck), GYM, At Anchor Stabilizers & BBQ. She also carries an impressive collection of toys as listed below.