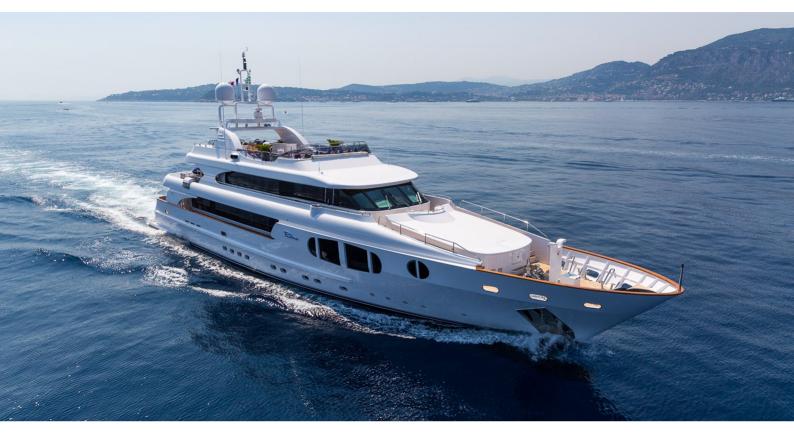

# BINA

Yacht Charter Details for 'Bina', the 43.25m Superyacht built by Mondo Marine

## **BINA YACHT CHARTER**

Superyacht BINA was built in 2006 by Mondo Marine. She is a 43.25m / 141'11 Custom motor yacht with exterior design by Ruggiero srl and interior styling by Ruggiero srl. Bina offers accommodation for up to 12 guests in 5 cabins with additional room for her crew of 9. She features a variety of amenities to ensure comfortable charter vacations, including, Air Conditioning, WiFi connection on board, Deck Jacuzzi, Gym/exercise equipment & Stabilisers underway. She also carries an impressive collection of toys as listed below.