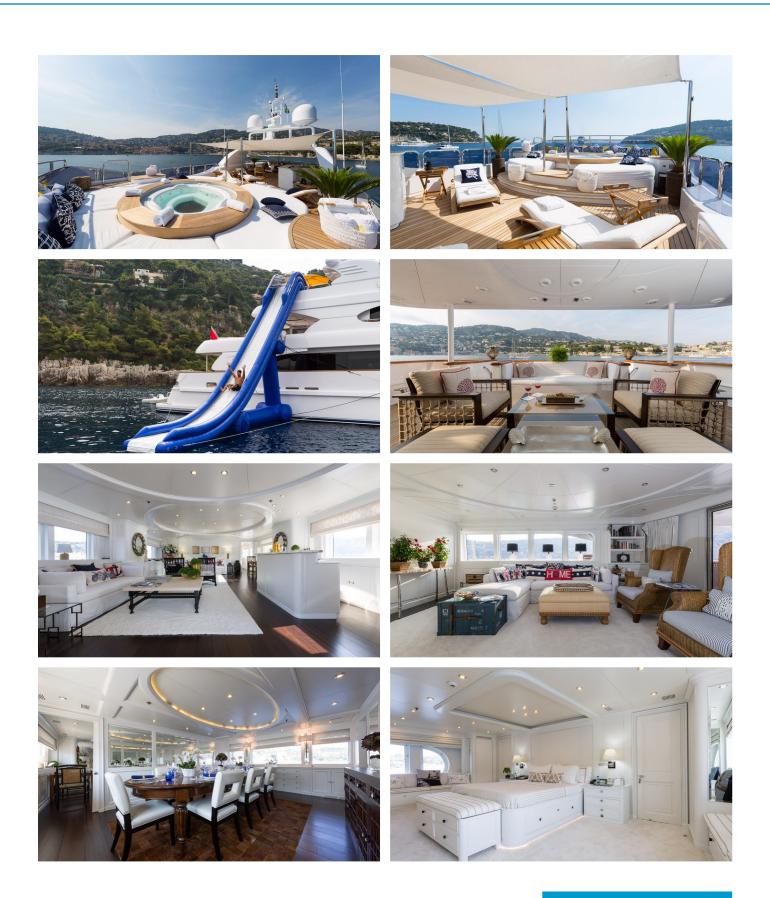

# ACCOMMODATION

guests cabins crew

CABIN CONFIGURATION1 Master2 VIP

3 Double 2 Pullman

## **BINA YACHT CHARTER**

Superyacht BINA was built in 2006 by Mondo Marine. She is a 43.25m / 141'11 Custom motor yacht with exterior design by Ruggiero srl and interior styling by Ruggiero srl. Bina offers accommodation for up to 12 guests in 5 cabins with additional room for her crew of 9. She features a variety of amenities to ensure comfortable charter vacations, including, Air Conditioning, WiFi connection on board, Deck Jacuzzi, Gym/exercise equipment & Stabilisers underway. She also carries an impressive collection of toys as listed below.

## **BINA AMENITIES & TOYS**

For a full up-to-date list of leisure facilities or amenities onboard Motor Yacht Bina please contact your Yacht Charter Broker prior to booking your vacation. If there is a particular water toy that you would like, but it is not listed, then it may be possible to rent this equipment for you.