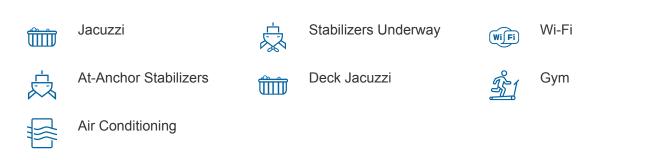

## **BINA YACHT CHARTER**

Superyacht BINA was built in 2006 by Mondo Marine. She is a 43.25m / 141'11 Custom motor yacht with exterior design by Ruggiero srl and interior styling by Ruggiero srl. Bina offers accommodation for up to 12 guests in 5 cabins with additional room for her crew of 9. She features a variety of amenities to ensure comfortable charter vacations, including, Air Conditioning, WiFi connection on board, Deck Jacuzzi, Gym/exercise equipment & Stabilisers underway. She also carries an impressive collection of toys as listed below.

## **BINA AMENITIES & TOYS**

For a full up-to-date list of leisure facilities or amenities onboard Motor Yacht Bina please contact your Yacht Charter Broker prior to booking your vacation. If there is a particular water toy that you would like, but it is not listed, then it may be possible to rent this equipment for you.