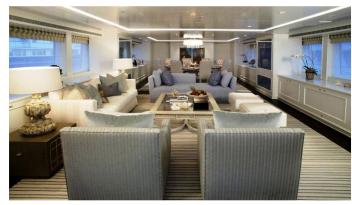

## **IDEFIX II YACHT CHARTER**

Superyacht IDEFIX II was built in 2008 by Heesen. She is a 46.99m / 154'2 4700 Series motor yacht with exterior design by Omega Architects . Idefix II offers accommodation for up to 12 guests in 6 cabins with additional room for her crew of . She features a variety of amenities to ensure comfortable charter vacations, including, Air Conditioning, At Anchor Stabilizers, Crane, Exterior Bar, Foredeck Seating & Table, Jacuzzi (on deck), Sun Deck, Sunpads, Swimming Platform & Tender Garage. She also carries an impressive collection of toys as listed below.