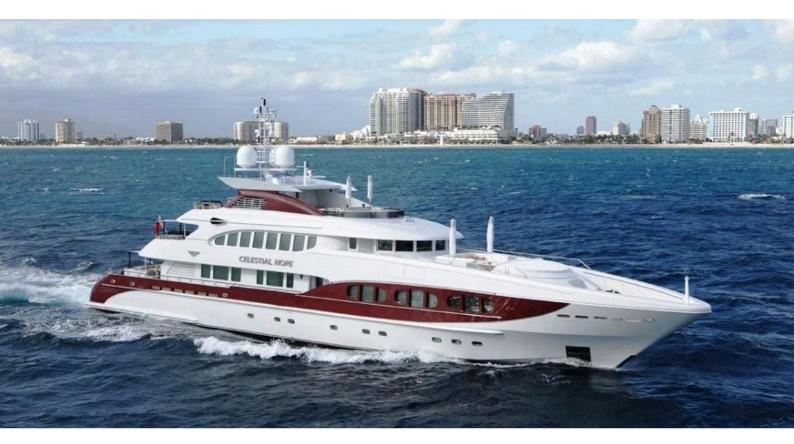

# **IDEFIX II**

Yacht Charter Details for 'Idefix II', the 46.99m Superyacht built by Heesen

## **IDEFIX II YACHT CHARTER**

Superyacht IDEFIX II was built in 2008 by Heesen. She is a 46.99m / 154'2 4700 Series motor yacht with exterior design by Omega Architects . Idefix II offers accommodation for up to 12 guests in 6 cabins with additional room for her crew of . She features a variety of amenities to ensure comfortable charter vacations, including, Air Conditioning, At Anchor Stabilizers, Crane, Exterior Bar, Foredeck Seating & Table, Jacuzzi (on deck), Sun Deck, Sunpads, Swimming Platform & Tender Garage. She also carries an impressive collection of toys as listed below.