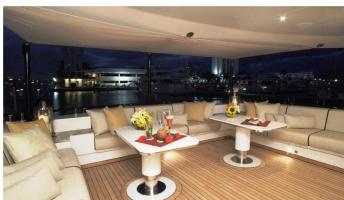

## **IDEFIX II YACHT CHARTER**

Superyacht IDEFIX II was built in 2008 by Heesen. She is a 46.99m / 154'2 4700 Series motor yacht with exterior design by Omega Architects . Idefix II offers accommodation for up to 12 guests in 6 cabins with additional room for her crew of . She features a variety of amenities to ensure comfortable charter vacations, including, Air Conditioning, At Anchor Stabilizers, Crane, Exterior Bar, Foredeck Seating & Table, Jacuzzi (on deck), Sun Deck, Sunpads, Swimming Platform & Tender Garage. She also carries an impressive collection of toys as listed below.

#### **IDEFIX II AMENITIES & TOYS**

Jacuzzi

**Tender Garage** 

**Exterior Bar** 

Sun Deck

Crane

Foredeck Seating With Table

Swimming Platform