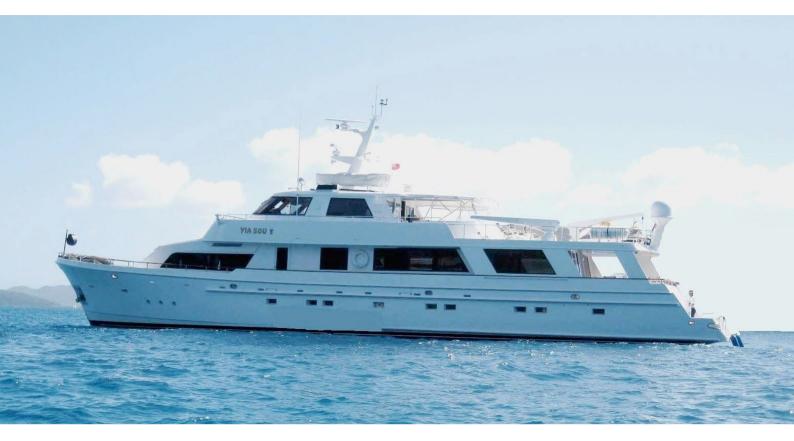

# **GOING GALT**

Yacht Charter Details for 'Going Galt', the 31.7m Superyacht built by Cheoy Lee

## **GOING GALT YACHT CHARTER**

Superyacht GOING GALT was built in 1989 by Cheoy Lee. She is a 31.7m / 104' Custom motor yacht with exterior design by Jack Hargrave . Going Galt offers accommodation for up to 10 guests in 5 cabins with additional room for her crew of 5. She features a variety of amenities to ensure comfortable charter vacations. She also carries an impressive collection of toys as listed below.