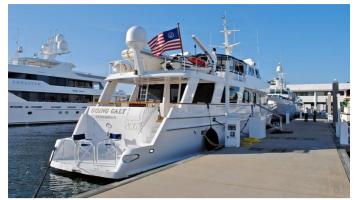

# **GOING GALT**

Yacht Charter Details for 'Going Galt', the 31.7m Superyacht built by Cheoy Lee

## **GOING GALT YACHT CHARTER**

Superyacht GOING GALT was built in 1989 by Cheoy Lee. She is a 31.7m / 104' Custom motor yacht with exterior design by Jack Hargrave . Going Galt offers accommodation for up to 10 guests in 5 cabins with additional room for her crew of 5. She features a variety of amenities to ensure comfortable charter vacations. She also carries an impressive collection of toys as listed below.