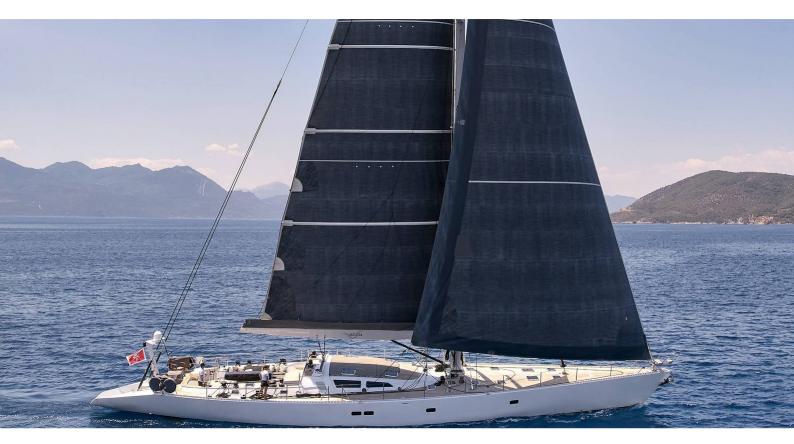

# **AIZU**

Yacht Charter Details for 'Aizu', the 30.16m Superyacht built by Tréhard Marine

**SPECIFICATIONS** 

LENGTH

30.16m / 98'11

BEAM DRAFT

7.2m / 23'7 5.85m / 19'2

YEAR REFIT 1989 2007

#### **AIZU YACHT CHARTER**

Superyacht AIZU was built in 1989 by Tréhard Marine. She is a 30.16m / 98'11 Custom sail yacht with exterior design by Gilles Vaton and interior styling by Claesson Koivisto Rune. Aizu offers accommodation for up to 8 guests in 4 cabins with additional room for her crew of 4. She features a variety of amenities to ensure comfortable charter vacations, including Air Conditioning. She also carries an impressive collection of toys as listed below.