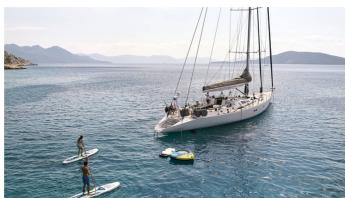

# **AIZU**

Yacht Charter Details for 'Aizu', the 30.16m Superyacht built by Tréhard Marine

**SPECIFICATIONS** 

LENGTH

30.16m / 98'11

BEAM DRAFT

7.2m / 23'7 5.85m / 19'2

YEAR REFIT 1989 2007

#### **AIZU YACHT CHARTER**

Superyacht AIZU was built in 1989 by Tréhard Marine. She is a 30.16m / 98'11 Custom sail yacht with exterior design by Gilles Vaton and interior styling by Claesson Koivisto Rune. Aizu offers accommodation for up to 8 guests in 4 cabins with additional room for her crew of 4. She features a variety of amenities to ensure comfortable charter vacations, including Air Conditioning. She also carries an impressive collection of toys as listed below.