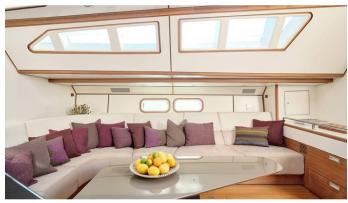

#### **AIZU YACHT CHARTER**

Superyacht AIZU was built in 1989 by Tréhard Marine. She is a 30.16m / 98'11 Custom sail yacht with exterior design by Gilles Vaton and interior styling by Claesson Koivisto Rune. Aizu offers accommodation for up to 8 guests in 4 cabins with additional room for her crew of 4. She features a variety of amenities to ensure comfortable charter vacations, including Air Conditioning. She also carries an impressive collection of toys as listed below.