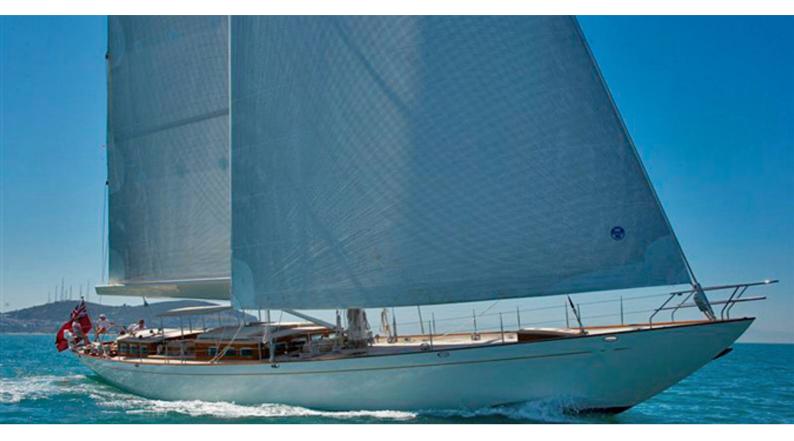

# **KEALOHA**

Yacht Charter Details for 'Kealoha', the 27.4m Superyacht built by Claasen Shipyards

**SPECIFICATIONS** 

LENGTH

27.4m / 89'11

BEAM DRAFT 6.04m / 19'10 3.4m / 11'2

YEAR REFIT

2008

## KEALOHA YACHT CHARTER

Superyacht KEALOHA was built in 2008 by Claasen Shipyards. She is a 27.4m / 89'11 Truly Classic 90 sail yacht with exterior design by Hoek Design and interior styling by Hoek Design. Kealoha offers accommodation for up to 6 guests in 3 cabins with additional room for her crew of 3. She features a variety of amenities to ensure comfortable charter vacations, including Air Conditioning. She also carries an impressive collection of toys as listed below.