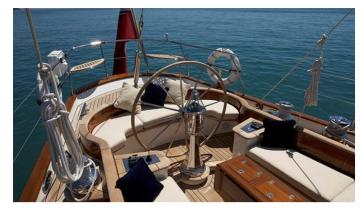

## KEALOHA YACHT CHARTER

Superyacht KEALOHA was built in 2008 by Claasen Shipyards. She is a 27.4m / 89'11 Truly Classic 90 sail yacht with exterior design by Hoek Design and interior styling by Hoek Design. Kealoha offers accommodation for up to 6 guests in 3 cabins with additional room for her crew of 3. She features a variety of amenities to ensure comfortable charter vacations, including Air Conditioning. She also carries an impressive collection of toys as listed below.