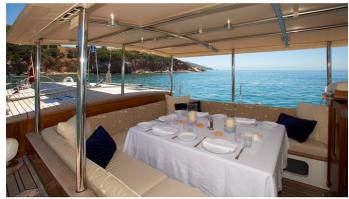

## KEALOHA YACHT CHARTER

Superyacht KEALOHA was built in 2008 by Claasen Shipyards. She is a 27.4m / 89'11 Truly Classic 90 sail yacht with exterior design by Hoek Design and interior styling by Hoek Design. Kealoha offers accommodation for up to 6 guests in 3 cabins with additional room for her crew of 3. She features a variety of amenities to ensure comfortable charter vacations, including Air Conditioning. She also carries an impressive collection of toys as listed below.