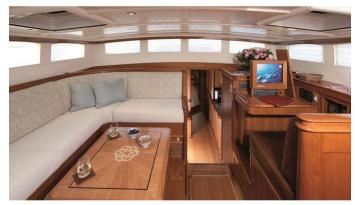

## KEALOHA YACHT CHARTER

Superyacht KEALOHA was built in 2008 by Claasen Shipyards. She is a 27.4m / 89'11 Truly Classic 90 sail yacht with exterior design by Hoek Design and interior styling by Hoek Design. Kealoha offers accommodation for up to 6 guests in 3 cabins with additional room for her crew of 3. She features a variety of amenities to ensure comfortable charter vacations, including Air Conditioning. She also carries an impressive collection of toys as listed below.