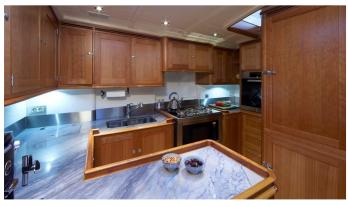

## KEALOHA YACHT CHARTER

Superyacht KEALOHA was built in 2008 by Claasen Shipyards. She is a 27.4m / 89'11 Truly Classic 90 sail yacht with exterior design by Hoek Design and interior styling by Hoek Design. Kealoha offers accommodation for up to 6 guests in 3 cabins with additional room for her crew of 3. She features a variety of amenities to ensure comfortable charter vacations, including Air Conditioning. She also carries an impressive collection of toys as listed below.