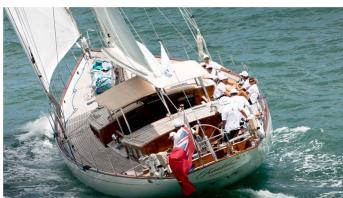

# **KEALOHA**

Yacht Charter Details for 'Kealoha', the 27.4m Superyacht built by Claasen Shipyards

**SPECIFICATIONS** 

LENGTH

27.4m / 89'11

BEAM DRAFT 6.04m / 19'10 3.4m / 11'2

YEAR REFIT

2008

## KEALOHA YACHT CHARTER

Superyacht KEALOHA was built in 2008 by Claasen Shipyards. She is a 27.4m / 89'11 Truly Classic 90 sail yacht with exterior design by Hoek Design and interior styling by Hoek Design. Kealoha offers accommodation for up to 6 guests in 3 cabins with additional room for her crew of 3. She features a variety of amenities to ensure comfortable charter vacations, including Air Conditioning. She also carries an impressive collection of toys as listed below.