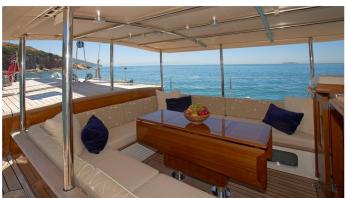

## KEALOHA YACHT CHARTER

Superyacht KEALOHA was built in 2008 by Claasen Shipyards. She is a 27.4m / 89'11 Truly Classic 90 sail yacht with exterior design by Hoek Design and interior styling by Hoek Design. Kealoha offers accommodation for up to 6 guests in 3 cabins with additional room for her crew of 3. She features a variety of amenities to ensure comfortable charter vacations, including Air Conditioning. She also carries an impressive collection of toys as listed below.