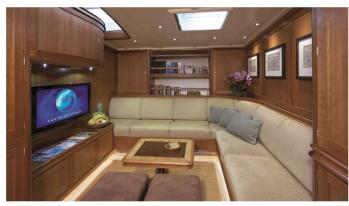

## KEALOHA YACHT CHARTER

Superyacht KEALOHA was built in 2008 by Claasen Shipyards. She is a 27.4m / 89'11 Truly Classic 90 sail yacht with exterior design by Hoek Design and interior styling by Hoek Design. Kealoha offers accommodation for up to 6 guests in 3 cabins with additional room for her crew of 3. She features a variety of amenities to ensure comfortable charter vacations, including Air Conditioning. She also carries an impressive collection of toys as listed below.