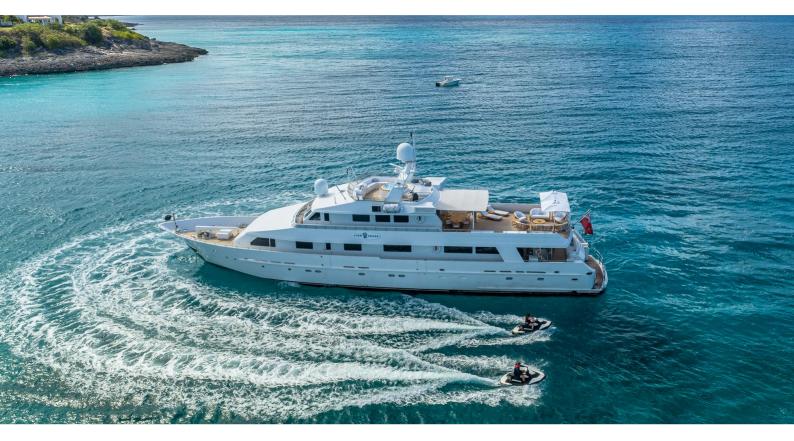

## KARTAL YUVASI

Yacht Charter Details for 'Kartal Yuvasi', the 39.62m Superyacht built by Heesen

## **SPECIFICATIONS**

LENGTH

39.62m / 130'

BEAM DRAFT 7.63m / 25' 2.3m / 7'7

**YEAR REFIT** 1987 2022

**CRUISING SPEED** 

12 Knots

**ACCOMMODATION** 