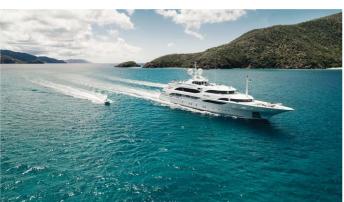

# CHRISTINA V

Yacht Charter Details for 'Christina V', the 59.31m Superyacht built by Benetti

### **CHRISTINA V YACHT CHARTER**

Superyacht CHRISTINA V was built in 2009 by Benetti. She is a 59.31m / 1947 Custom motor yacht with exterior design by Stefano Natucci and interior styling by Massari Design . Christina V offers accommodation for up to 12 guests in 6 cabins with additional room for her crew of 15. She features a variety of amenities to ensure comfortable charter vacations, including, Elevator / Lift, Air Conditioning, WiFi connection on board, Deck Jacuzzi, Gym/exercise equipment, Stabilisers underway, Wheelchair Friendly & Stabilizers at Anchor. She also carries an impressive collection of toys as listed below.