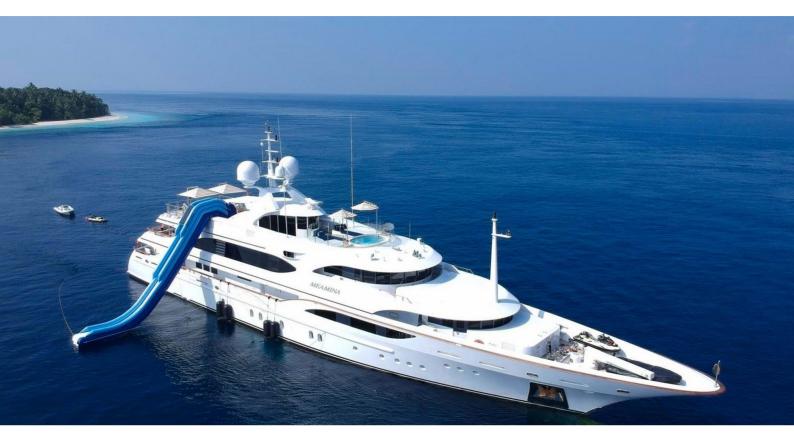

# CHRISTINA V

Yacht Charter Details for 'Christina V', the 59.31m Superyacht built by Benetti

### **CHRISTINA V YACHT CHARTER**

Superyacht CHRISTINA V was built in 2009 by Benetti. She is a 59.31m / 1947 Custom motor yacht with exterior design by Stefano Natucci and interior styling by Massari Design . Christina V offers accommodation for up to 12 guests in 6 cabins with additional room for her crew of 15. She features a variety of amenities to ensure comfortable charter vacations, including, Elevator / Lift, Air Conditioning, WiFi connection on board, Deck Jacuzzi, Gym/exercise equipment, Stabilisers underway, Wheelchair Friendly & Stabilizers at Anchor. She also carries an impressive collection of toys as listed below.

### **CHRISTINA V AMENITIES & TOYS**

|            | Jacuzzi               |          | Stabilizers Underway   | <u>*</u> | Sun Deck          |
|------------|-----------------------|----------|------------------------|----------|-------------------|
| WiFi       | Wi-Fi                 | <u>•</u> | Video On-Demand        |          | Swimming Platform |
|            | At-Anchor Stabilizers |          | Sunpads                |          | Deck Jacuzzi      |
| <u>Š</u> 1 | Gym                   | AY       | Elevator               |          | Air Conditioning  |
| Ů          | Wheelchair Accessible | Z.       | Inflatable Water Slide | <u></u>  | Satellite TV      |
|            | Karaoke               | ~        | Games Consoles         |          |                   |