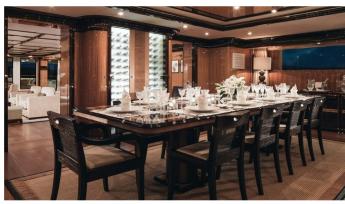

### **CHRISTINA V YACHT CHARTER**

Superyacht CHRISTINA V was built in 2009 by Benetti. She is a 59.31m / 1947 Custom motor yacht with exterior design by Stefano Natucci and interior styling by Massari Design . Christina V offers accommodation for up to 12 guests in 6 cabins with additional room for her crew of 15. She features a variety of amenities to ensure comfortable charter vacations, including, Elevator / Lift, Air Conditioning, WiFi connection on board, Deck Jacuzzi, Gym/exercise equipment, Stabilisers underway, Wheelchair Friendly & Stabilizers at Anchor. She also carries an impressive collection of toys as listed below.