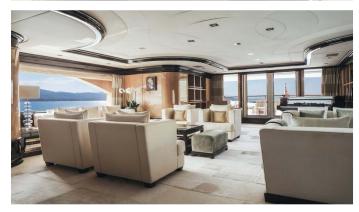

### **CHRISTINA V YACHT CHARTER**

Superyacht CHRISTINA V was built in 2009 by Benetti. She is a 59.31m / 1947 Custom motor yacht with exterior design by Stefano Natucci and interior styling by Massari Design . Christina V offers accommodation for up to 12 guests in 6 cabins with additional room for her crew of 15. She features a variety of amenities to ensure comfortable charter vacations, including, Elevator / Lift, Air Conditioning, WiFi connection on board, Deck Jacuzzi, Gym/exercise equipment, Stabilisers underway, Wheelchair Friendly & Stabilizers at Anchor. She also carries an impressive collection of toys as listed below.