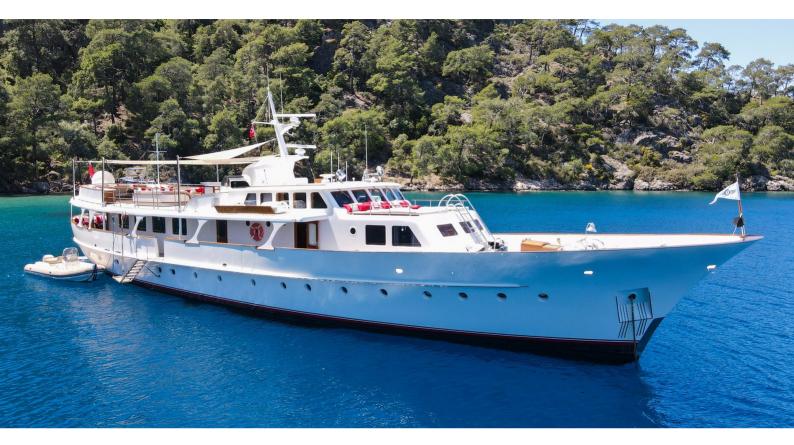

# **ALHAMBRA**

Yacht Charter Details for 'Alhambra', the 35.41m Superyacht built by Feadship

**SPECIFICATIONS** 

LENGTH

35.41m / 116'2

BEAM DRAFT 6.92m / 22'8 2m / 6'7

YEAR REFIT 1970 2021

CRUISING SPEED

#### ALHAMBRA YACHT CHARTER

Superyacht ALHAMBRA was built in 1970 by Feadship. She is a 35.41m / 116'2 Custom motor yacht with exterior design by De Voogt and interior styling by Anita Unger . Alhambra offers accommodation for up to 10 guests in 5 cabins with additional room for her crew of 6. She features a variety of amenities to ensure comfortable charter vacations, including, Air Conditioning, Stabilizers at Anchor, Crane & Sunpads. She also carries an impressive collection of toys as listed below.