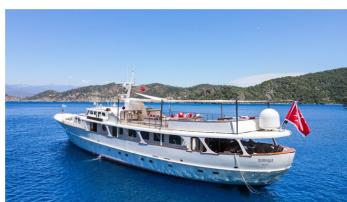

# **ALHAMBRA**

Yacht Charter Details for 'Alhambra', the 35.41m Superyacht built by Feadship

**SPECIFICATIONS** 

LENGTH

35.41m / 116'2

BEAM DRAFT 6.92m / 22'8 2m / 6'7

YEAR REFIT 1970 2021

CRUISING SPEED

#### ALHAMBRA YACHT CHARTER

Superyacht ALHAMBRA was built in 1970 by Feadship. She is a 35.41m / 116'2 Custom motor yacht with exterior design by De Voogt and interior styling by Anita Unger . Alhambra offers accommodation for up to 10 guests in 5 cabins with additional room for her crew of 6. She features a variety of amenities to ensure comfortable charter vacations, including, Air Conditioning, Stabilizers at Anchor, Crane & Sunpads. She also carries an impressive collection of toys as listed below.