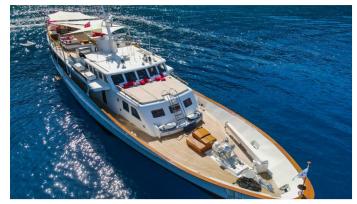

#### ALHAMBRA YACHT CHARTER

Superyacht ALHAMBRA was built in 1970 by Feadship. She is a 35.41m / 116'2 Custom motor yacht with exterior design by De Voogt and interior styling by Anita Unger . Alhambra offers accommodation for up to 10 guests in 5 cabins with additional room for her crew of 6. She features a variety of amenities to ensure comfortable charter vacations, including, Air Conditioning, Stabilizers at Anchor, Crane & Sunpads. She also carries an impressive collection of toys as listed below.