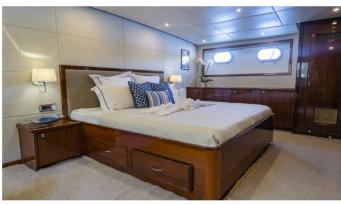

#### ALHAMBRA YACHT CHARTER

Superyacht ALHAMBRA was built in 1970 by Feadship. She is a 35.41m / 116'2 Custom motor yacht with exterior design by De Voogt and interior styling by Anita Unger . Alhambra offers accommodation for up to 10 guests in 5 cabins with additional room for her crew of 6. She features a variety of amenities to ensure comfortable charter vacations, including, Air Conditioning, Stabilizers at Anchor, Crane & Sunpads. She also carries an impressive collection of toys as listed below.