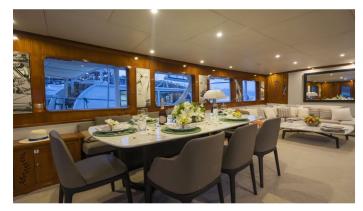

#### ALHAMBRA YACHT CHARTER

Superyacht ALHAMBRA was built in 1970 by Feadship. She is a 35.41m / 116'2 Custom motor yacht with exterior design by De Voogt and interior styling by Anita Unger . Alhambra offers accommodation for up to 10 guests in 5 cabins with additional room for her crew of 6. She features a variety of amenities to ensure comfortable charter vacations, including, Air Conditioning, Stabilizers at Anchor, Crane & Sunpads. She also carries an impressive collection of toys as listed below.